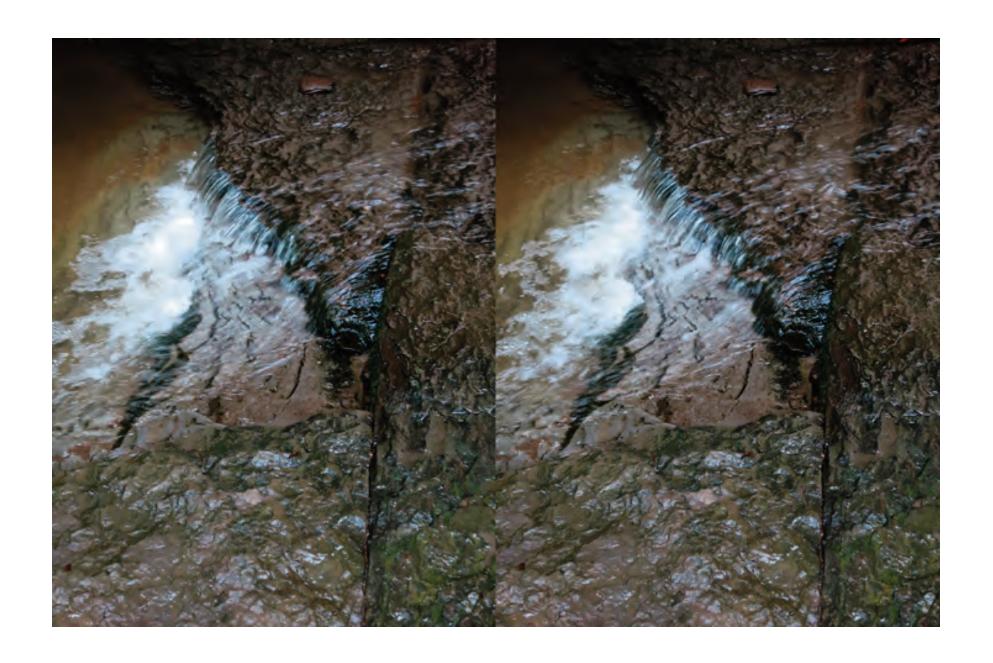

DARLING ROAD, SOUTH WALES, NEW YORK

Hi Linda,

Sorry I dissappeared from your July 13th brunch—streambed-walking is one of my "most sought" experiences, and, well, there it was...

The vines are so Louise Bourgeois—struck me to find some stream-spirit artists—Arp, Boccioni (in relation to the staccato in the stream-flow), Ernst, Noguchi—obviously, Burchfield...

The doubled images offer the 3-D experience. Cross your eyes while viewing the doubled image so that there are three images. Concentrate on the center image. Adjust focus while locating corresponding conspicuous features in each side and when they are aligned, lock them for the 3-D effect...