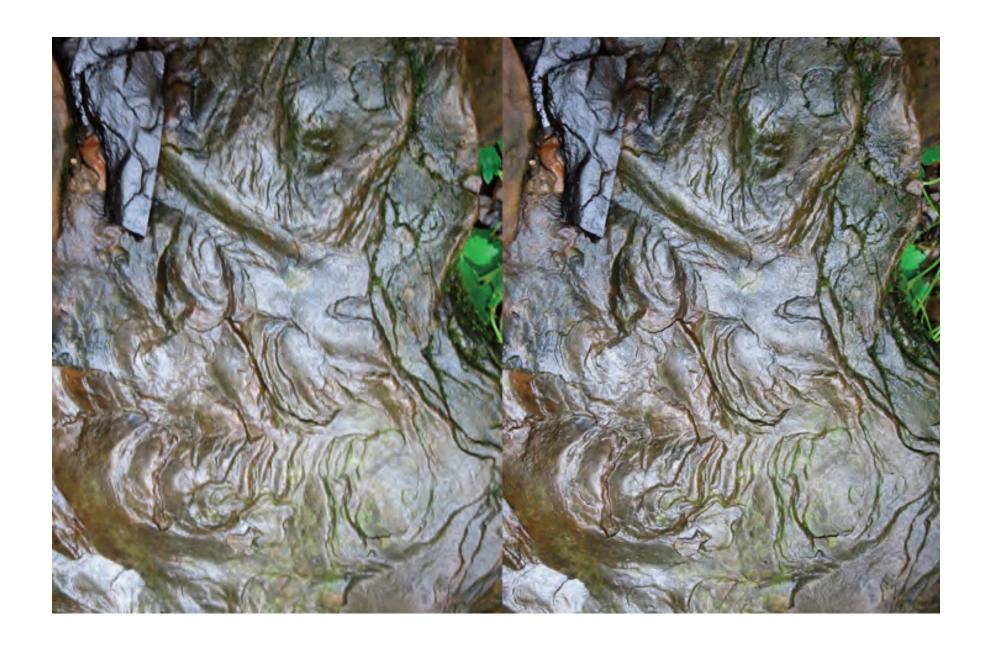

The doubled images offer the 3-D experience. Cross your eyes while viewing the doubled image so that there are three images. Concentrate on the center image. Adjust focus while locating corresponding conspicuous features in each side and when they are aligned, lock them for the 3-D effect...