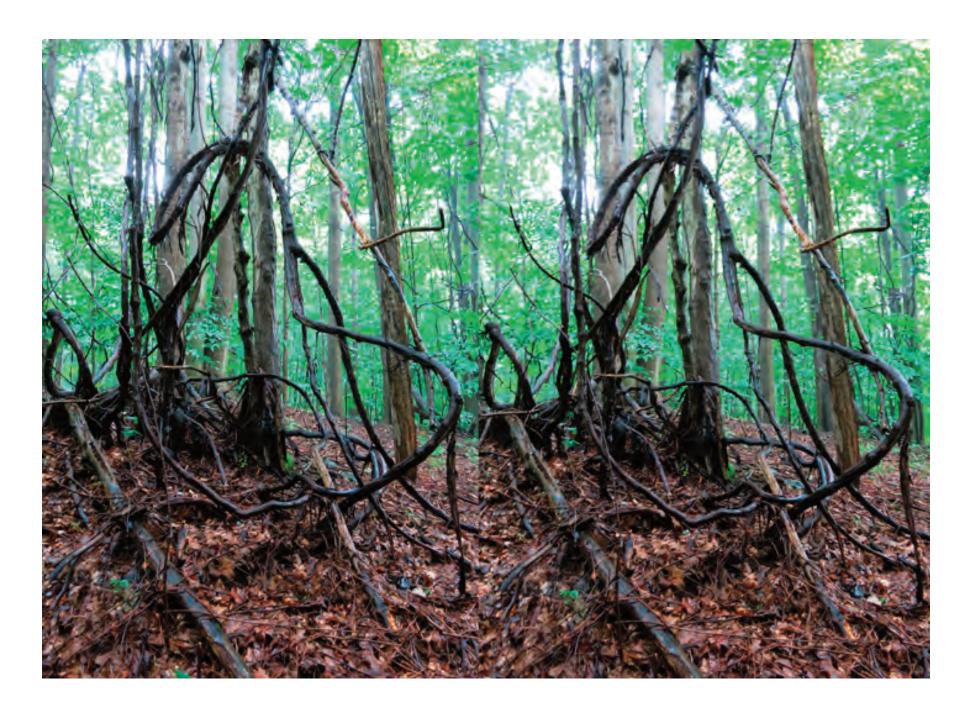

DARLING ROAD, SOUTH WALES, NEW YORK

Hi Linda,

Sorry I dissappeared from your July 13th brunch—streambed-walking is one of my "most sought" experiences, and, well, there it was...

The vines are so Louise Bourgeois—struck me to find some stream-spirit artists—Arp, Boccioni (in relation to the staccato in the stream-flow), Ernst, Noguchi—obviously, Burchfield...

The doubled images offer the 3-D experience. Cross your eyes while viewing the doubled image so that there are three images. Concentrate on the center image. Adjust focus while locating corresponding conspicuous features in each side and when they are aligned, lock them for the 3-D effect...