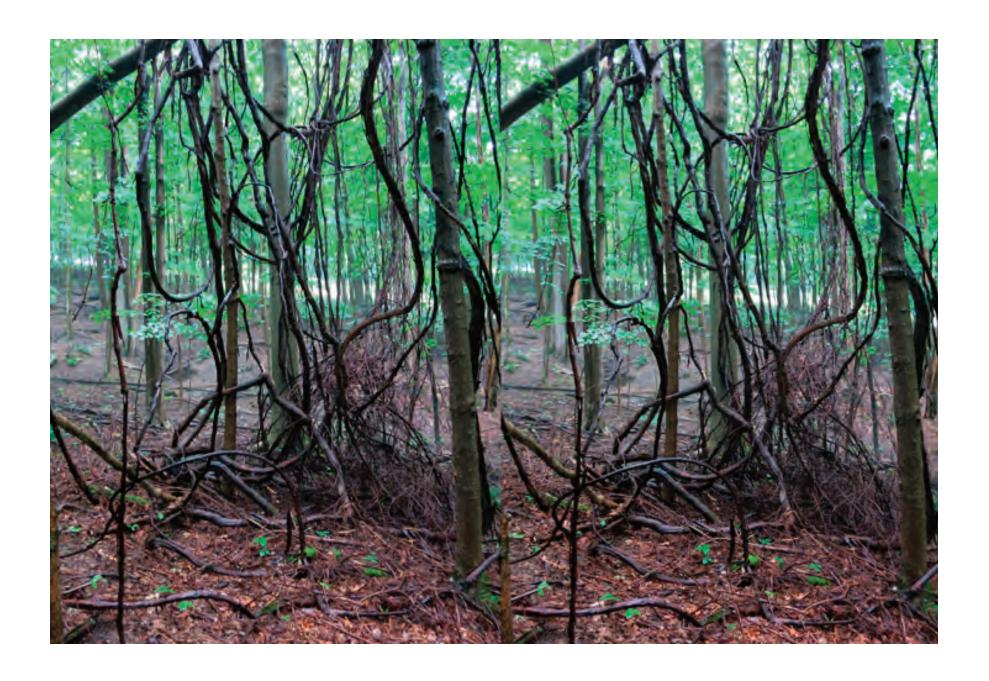

DARLING ROAD, SOUTH WALES, NEW YORK

Hi Linda,

Sorry I dissappeared from your July 13th brunch—streambed-walking is one of my "most sought" experiences, and, well, there it was...

The vines are so Louise Bourgeois—struck me to find some stream-spirit artists—Arp, Boccioni (in relation to the staccato in the stream-flow), Ernst, Noguchi—obviously, Burchfield...

The doubled images offer the 3-D experience. Cross your eyes while viewing the doubled image so that there are three images. Concentrate on the center image. Adjust focus while locating corresponding conspicuous features in each side and when they are aligned, lock them for the 3-D effect...