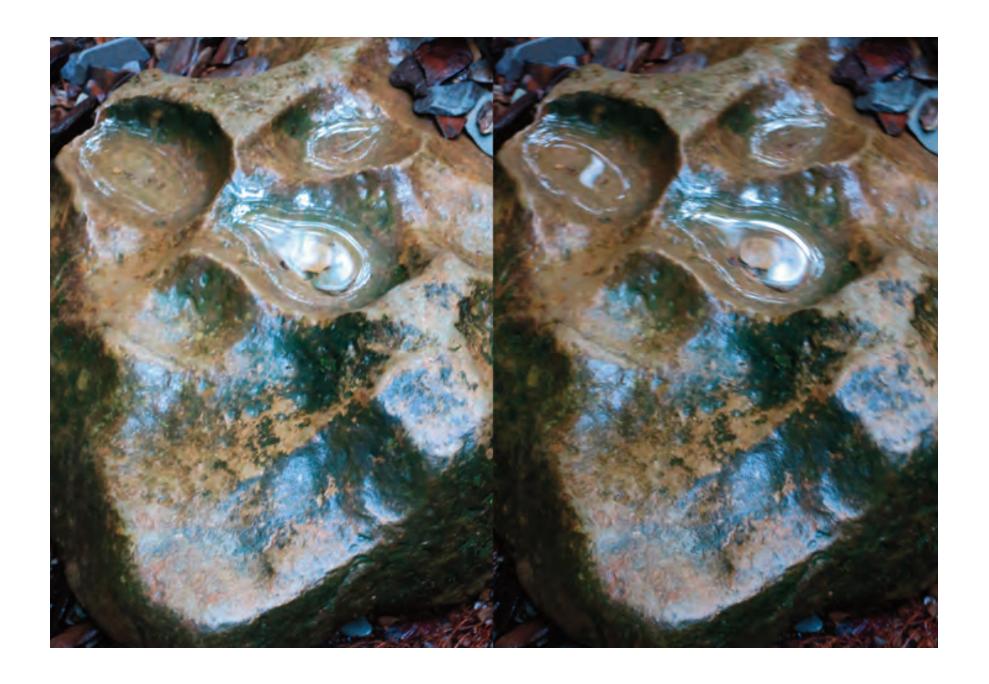

The doubled images offer the 3-D experience. Cross your eyes while viewing the doubled image so that there are three images. Concentrate on the center image. Adjust focus while locating corresponding conspicuous features in each side and when they are aligned, lock them for the 3-D effect...