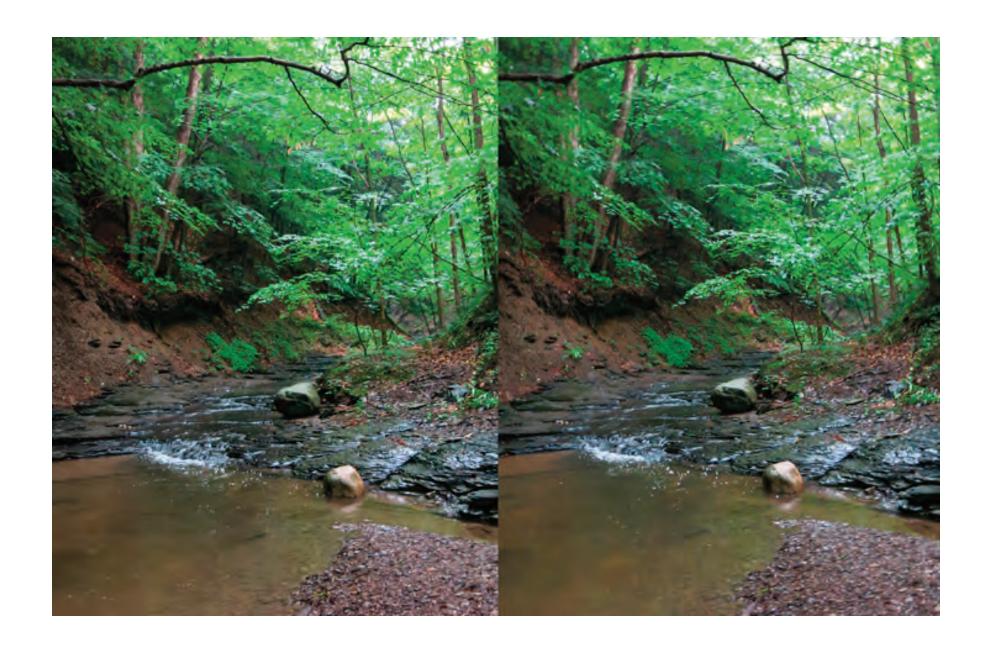

DARLING ROAD, SOUTH WALES, NEW YORK

Hi Linda,

Sorry I dissappeared from your July 13th brunch—streambed-walking is one of my "most sought" experiences, and, well, there it was...

The vines are so Louise Bourgeois—struck me to find some stream-spirit artists—Arp, Boccioni (in relation to the staccato in the stream-flow), Ernst, Noguchi—obviously, Burchfield...

The doubled images offer the 3-D experience. Cross your eyes while viewing the doubled image so that there are three images. Concentrate on the center image. Adjust focus while locating corresponding conspicuous features in each side and when they are aligned, lock them for the 3-D effect...