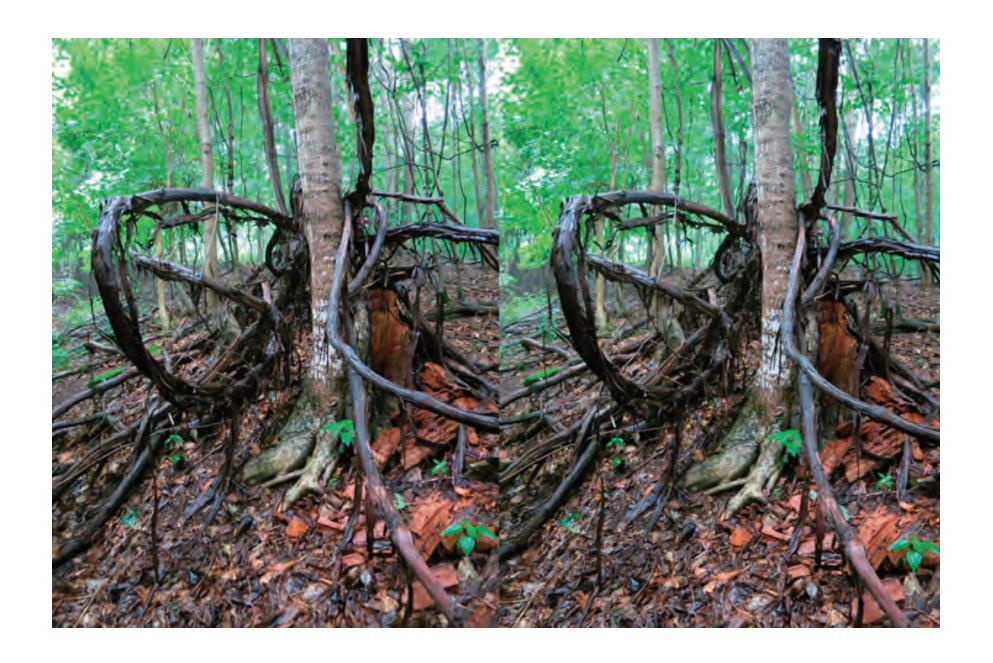

DARLING ROAD, SOUTH WALES, NEW YORK

Hi Linda,

Sorry I dissappeared from your July 13th brunch—streambed-walking is one of my "most sought" experiences, and, well, there it was...

The vines are so Louise Bourgeois—struck me to find some stream-spirit artists—Arp, Boccioni (in relation to the staccato in the stream-flow), Ernst, Noguchi—obviously, Burchfield...

The doubled images offer the 3-D experience. Cross your eyes while viewing the doubled image so that there are three images. Concentrate on the center image. Adjust focus while locating corresponding conspicuous features in each side and when they are aligned, lock them for the 3-D effect...