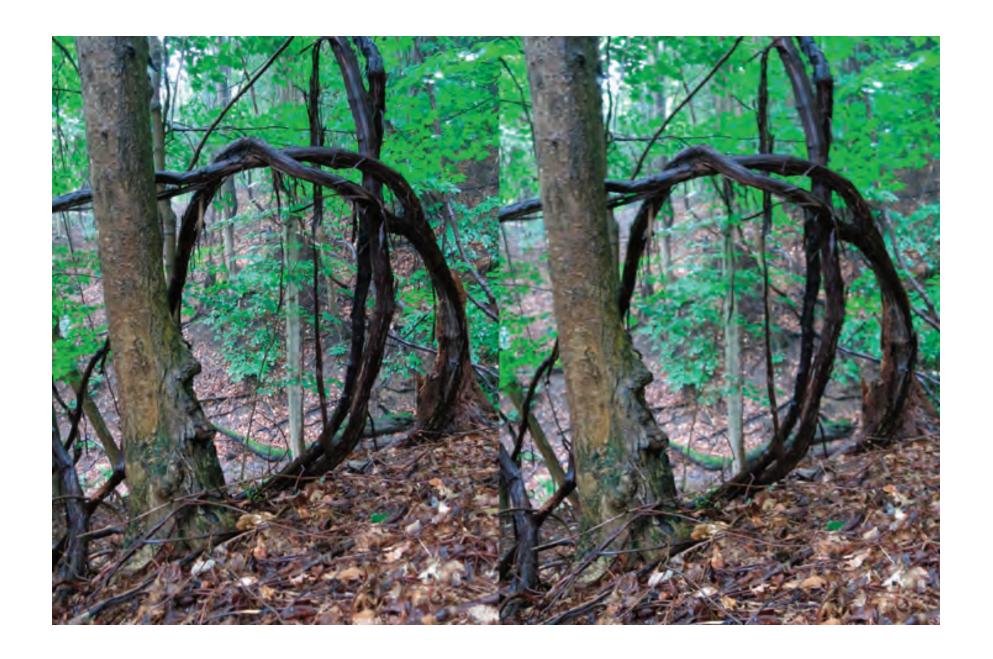

DARLING ROAD, SOUTH WALES, NEW YORK

Hi Linda,

Sorry I dissappeared from your July 13th brunch—streambed-walking is one of my "most sought" experiences, and, well, there it was...

The vines are so Louise Bourgeois—struck me to find some stream-spirit artists—Arp, Boccioni (in relation to the staccato in the stream-flow), Ernst, Noguchi—obviously, Burchfield...

The doubled images offer the 3-D experience. Cross your eyes while viewing the doubled image so that there are three images. Concentrate on the center image. Adjust focus while locating corresponding conspicuous features in each side and when they are aligned, lock them for the 3-D effect...