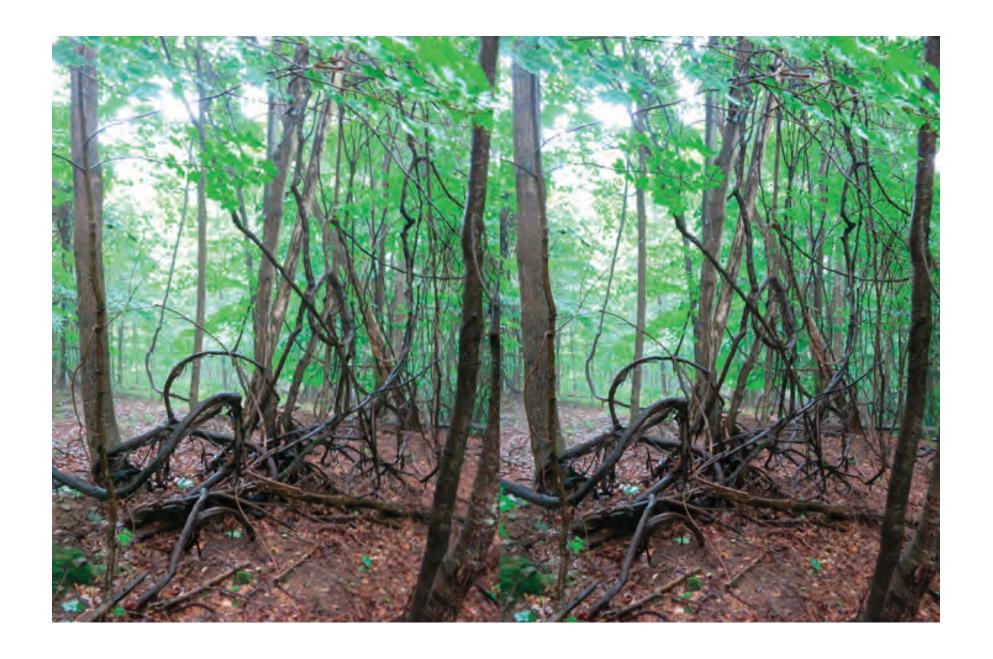

DARLING ROAD, SOUTH WALES, NEW YORK

Hi Linda,

Sorry I dissappeared from your July 13th brunch—streambed-walking is one of my "most sought" experiences, and, well, there it was...

The vines are so Louise Bourgeois—struck me to find some stream-spirit artists—Arp, Boccioni (in relation to the staccato in the stream-flow), Ernst, Noguchi—obviously, Burchfield...

The doubled images offer the 3-D experience. Cross your eyes while viewing the doubled image so that there are three images. Concentrate on the center image. Adjust focus while locating corresponding conspicuous features in each side and when they are aligned, lock them for the 3-D effect...