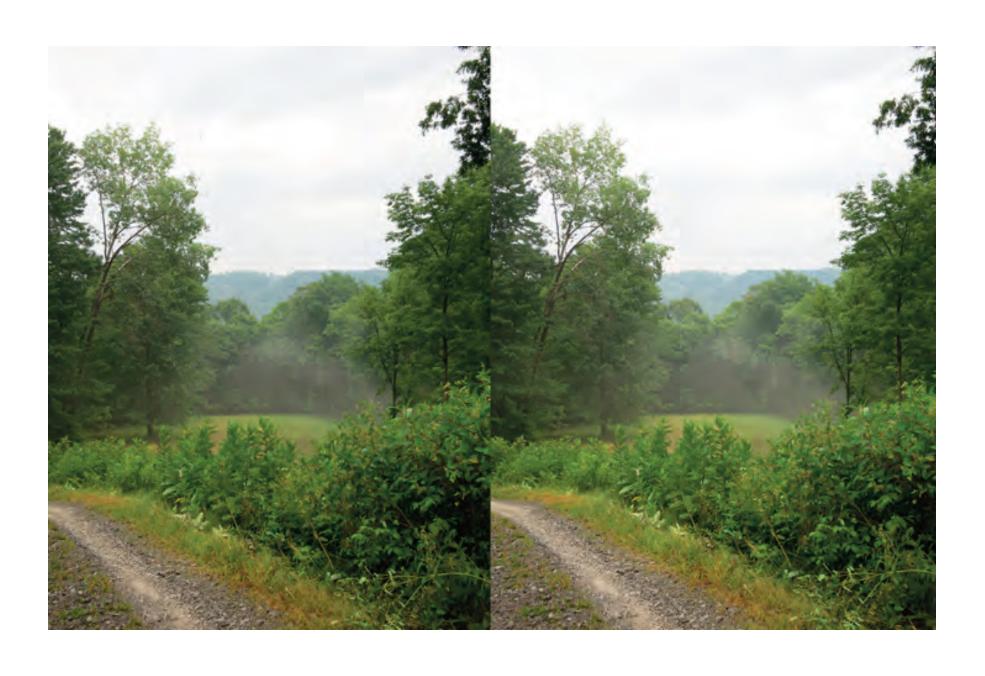

DARLING ROAD, SOUTH WALES, NEW YORK

Hi Linda,

Sorry I dissappeared from your July 13th brunch—streambed-walking is one of my "most sought" experiences, and, well, there it was...

The vines are so Louise Bourgeois—struck me to find some stream-spirit artists—Arp, Boccioni (in relation to the staccato in the stream-flow), Ernst, Noguchi—obviously, Burchfield...

The doubled images offer the 3-D experience. Cross your eyes while viewing the doubled image so that there are three images. Concentrate on the center image. Adjust focus while locating corresponding conspicuous features in each side and when they are aligned, lock them for the 3-D effect...