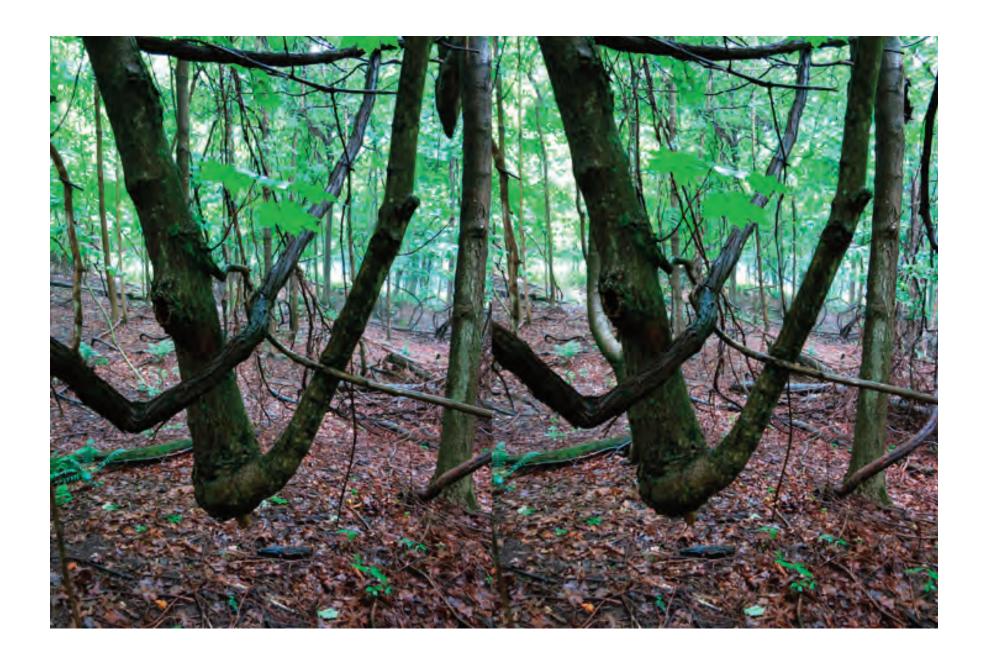

DARLING ROAD, SOUTH WALES, NEW YORK

Hi Linda,

Sorry I dissappeared from your July 13th brunch—streambed-walking is one of my "most sought" experiences, and, well, there it was...

The vines are so Louise Bourgeois—struck me to find some stream-spirit artists—Arp, Boccioni (in relation to the staccato in the stream-flow), Ernst, Noguchi—obviously, Burchfield...

The doubled images offer the 3-D experience. Cross your eyes while viewing the doubled image so that there are three images. Concentrate on the center image. Adjust focus while locating corresponding conspicuous features in each side and when they are aligned, lock them for the 3-D effect...