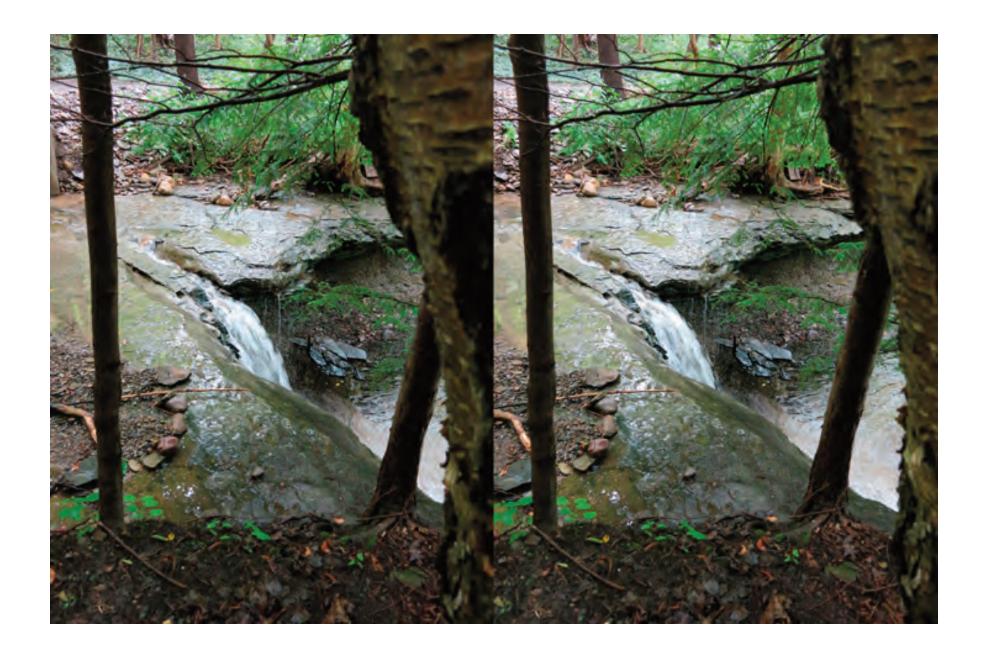

DARLING ROAD, SOUTH WALES, NEW YORK

Hi Linda,

Sorry I dissappeared from your July 13th brunch—streambed-walking is one of my "most sought" experiences, and, well, there it was...

The vines are so Louise Bourgeois—struck me to find some stream-spirit artists—Arp, Boccioni (in relation to the staccato in the stream-flow), Ernst, Noguchi—obviously, Burchfield...

The doubled images offer the 3-D experience. Cross your eyes while viewing the doubled image so that there are three images. Concentrate on the center image. Adjust focus while locating corresponding conspicuous features in each side and when they are aligned, lock them for the 3-D effect...