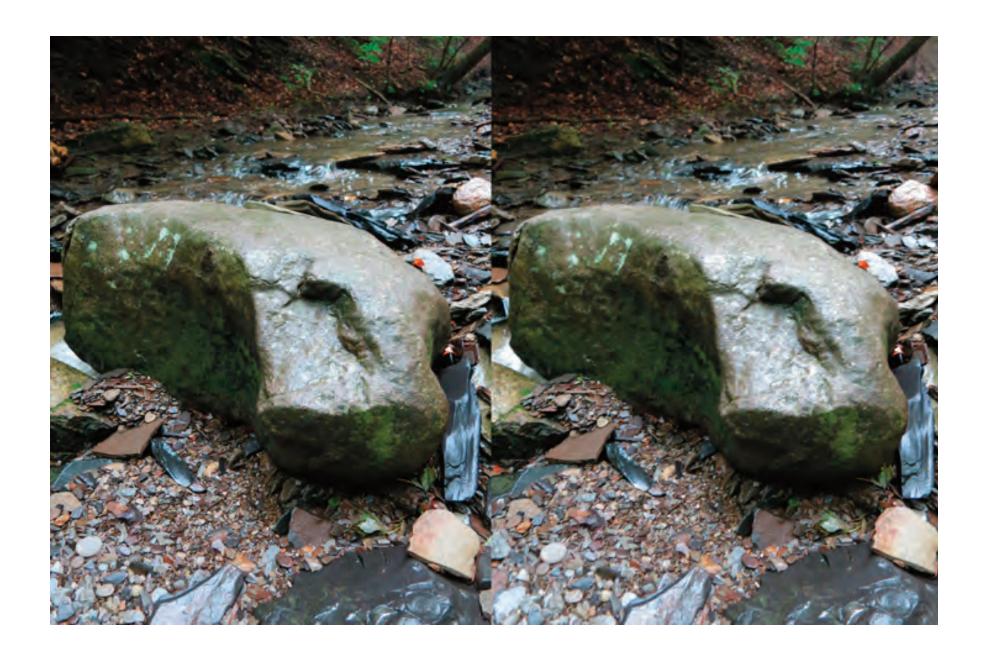

The doubled images offer the 3-D experience. Cross your eyes while viewing the doubled image so that there are three images. Concentrate on the center image. Adjust focus while locating corresponding conspicuous features in each side and when they are aligned, lock them for the 3-D effect...