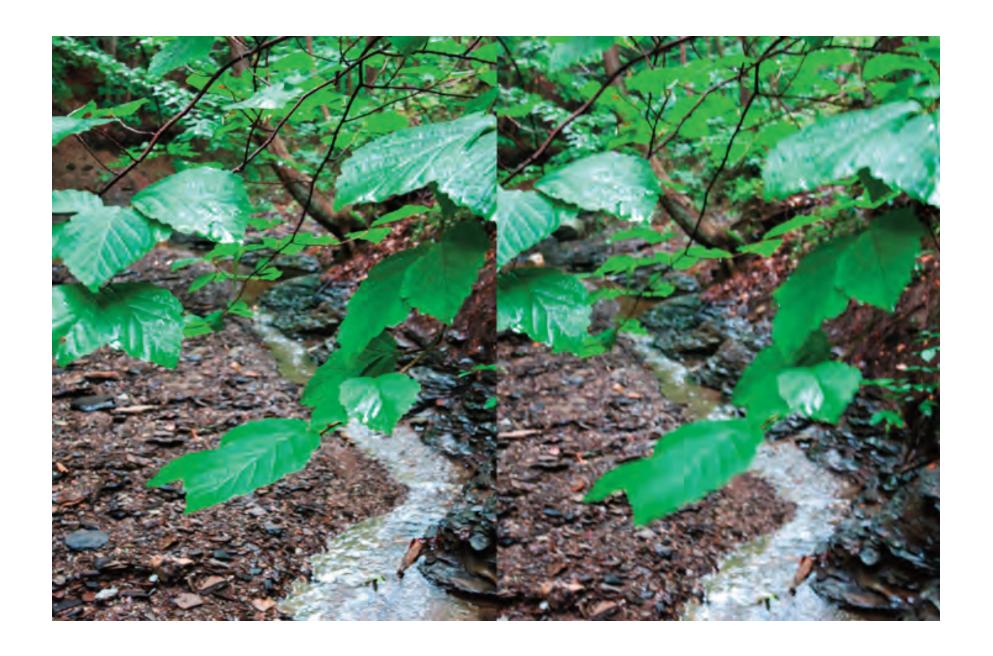

DARLING ROAD, SOUTH WALES, NEW YORK

Hi Linda,

Sorry I dissappeared from your July 13th brunch—streambed-walking is one of my "most sought" experiences, and, well, there it was...

The vines are so Louise Bourgeois—struck me to find some stream-spirit artists—Arp, Boccioni (in relation to the staccato in the stream-flow), Ernst, Noguchi—obviously, Burchfield...

The doubled images offer the 3-D experience. Cross your eyes while viewing the doubled image so that there are three images. Concentrate on the center image. Adjust focus while locating corresponding conspicuous features in each side and when they are aligned, lock them for the 3-D effect...