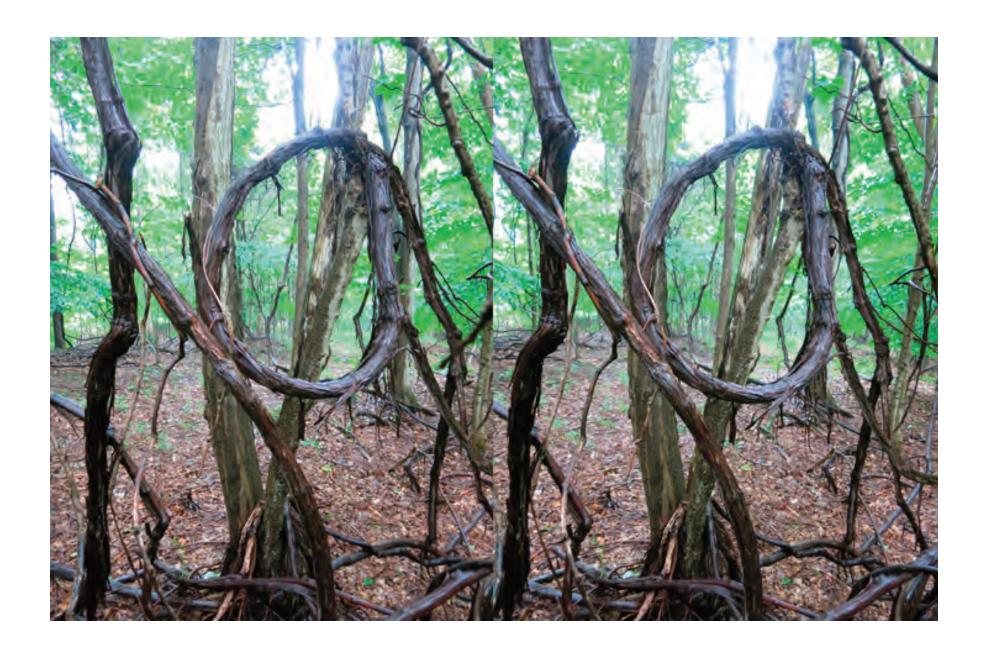

DARLING ROAD, SOUTH WALES, NEW YORK

Hi Linda,

Sorry I dissappeared from your July 13th brunch—streambed-walking is one of my "most sought" experiences, and, well, there it was...

The vines are so Louise Bourgeois—struck me to find some stream-spirit artists—Arp, Boccioni (in relation to the staccato in the stream-flow), Ernst, Noguchi—obviously, Burchfield...

The doubled images offer the 3-D experience. Cross your eyes while viewing the doubled image so that there are three images. Concentrate on the center image. Adjust focus while locating corresponding conspicuous features in each side and when they are aligned, lock them for the 3-D effect...