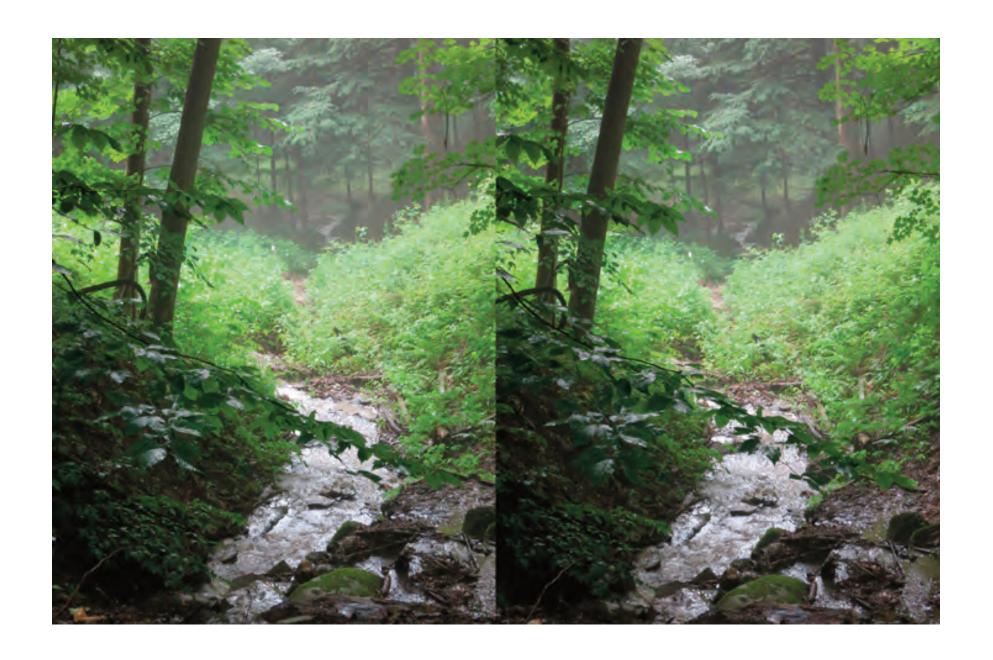

DARLING ROAD, SOUTH WALES, NEW YORK

Hi Linda,

Sorry I dissappeared from your July 13th brunch—streambed-walking is one of my "most sought" experiences, and, well, there it was...

The vines are so Louise Bourgeois—struck me to find some stream-spirit artists—Arp, Boccioni (in relation to the staccato in the stream-flow), Ernst, Noguchi—obviously, Burchfield...

The doubled images offer the 3-D experience. Cross your eyes while viewing the doubled image so that there are three images. Concentrate on the center image. Adjust focus while locating corresponding conspicuous features in each side and when they are aligned, lock them for the 3-D effect...