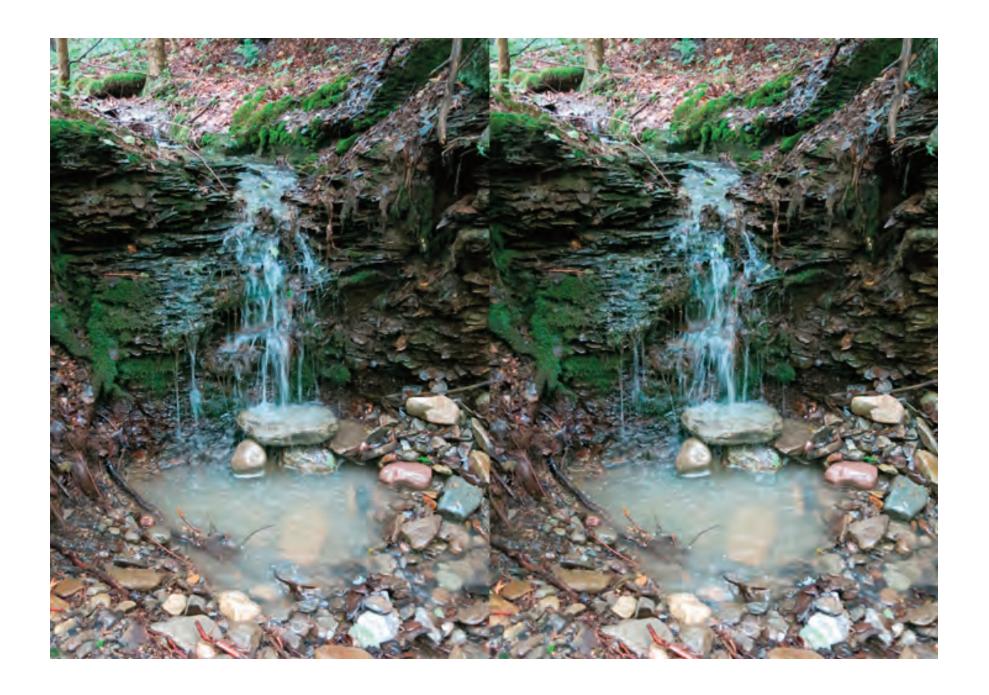

DARLING ROAD, SOUTH WALES, NEW YORK

Hi Linda,

Sorry I dissappeared from your July 13th brunch—streambed-walking is one of my "most sought" experiences, and, well, there it was...

The vines are so Louise Bourgeois—struck me to find some stream-spirit artists—Arp, Boccioni (in relation to the staccato in the stream-flow), Ernst, Noguchi—obviously, Burchfield...

The doubled images offer the 3-D experience. Cross your eyes while viewing the doubled image so that there are three images. Concentrate on the center image. Adjust focus while locating corresponding conspicuous features in each side and when they are aligned, lock them for the 3-D effect...