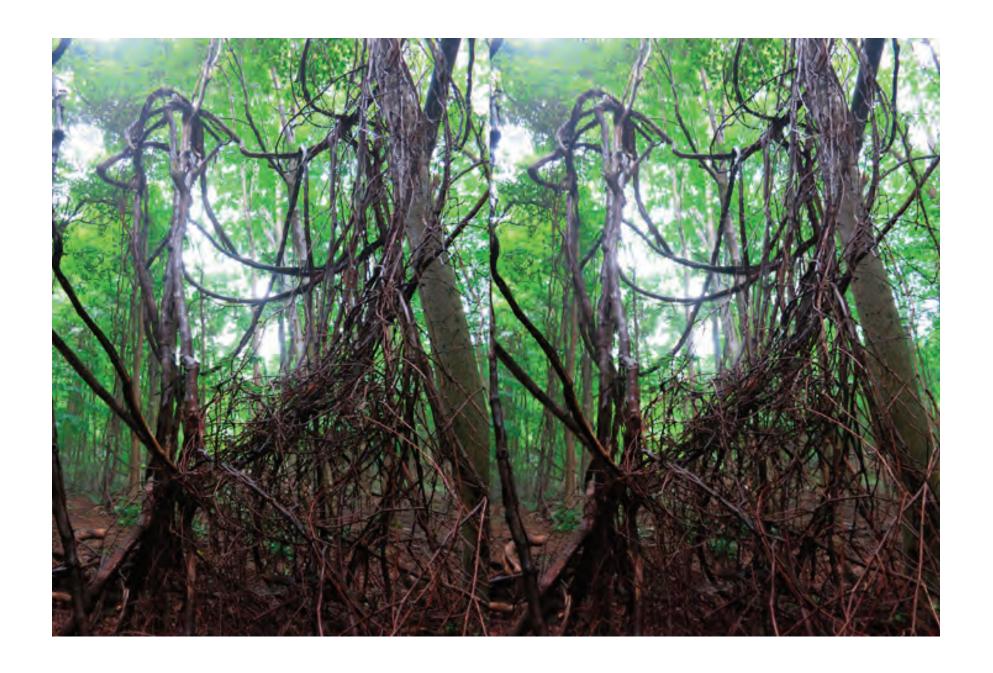

DARLING ROAD, SOUTH WALES, NEW YORK

Hi Linda,

Sorry I dissappeared from your July 13th brunch—streambed-walking is one of my "most sought" experiences, and, well, there it was...

The vines are so Louise Bourgeois—struck me to find some stream-spirit artists—Arp, Boccioni (in relation to the staccato in the stream-flow), Ernst, Noguchi—obviously, Burchfield...

The doubled images offer the 3-D experience. Cross your eyes while viewing the doubled image so that there are three images. Concentrate on the center image. Adjust focus while locating corresponding conspicuous features in each side and when they are aligned, lock them for the 3-D effect...