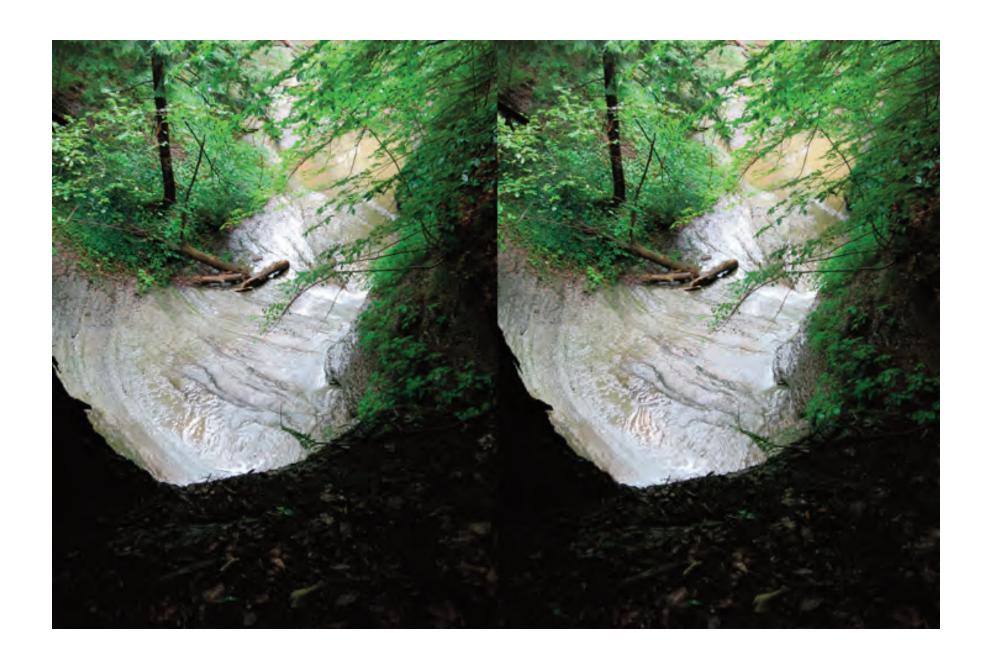

DARLING ROAD, SOUTH WALES, NEW YORK

Hi Linda,

Sorry I dissappeared from your July 13th brunch—streambed-walking is one of my "most sought" experiences, and, well, there it was...

The vines are so Louise Bourgeois—struck me to find some stream-spirit artists—Arp, Boccioni (in relation to the staccato in the stream-flow), Ernst, Noguchi—obviously, Burchfield...

The doubled images offer the 3-D experience. Cross your eyes while viewing the doubled image so that there are three images. Concentrate on the center image. Adjust focus while locating corresponding conspicuous features in each side and when they are aligned, lock them for the 3-D effect...