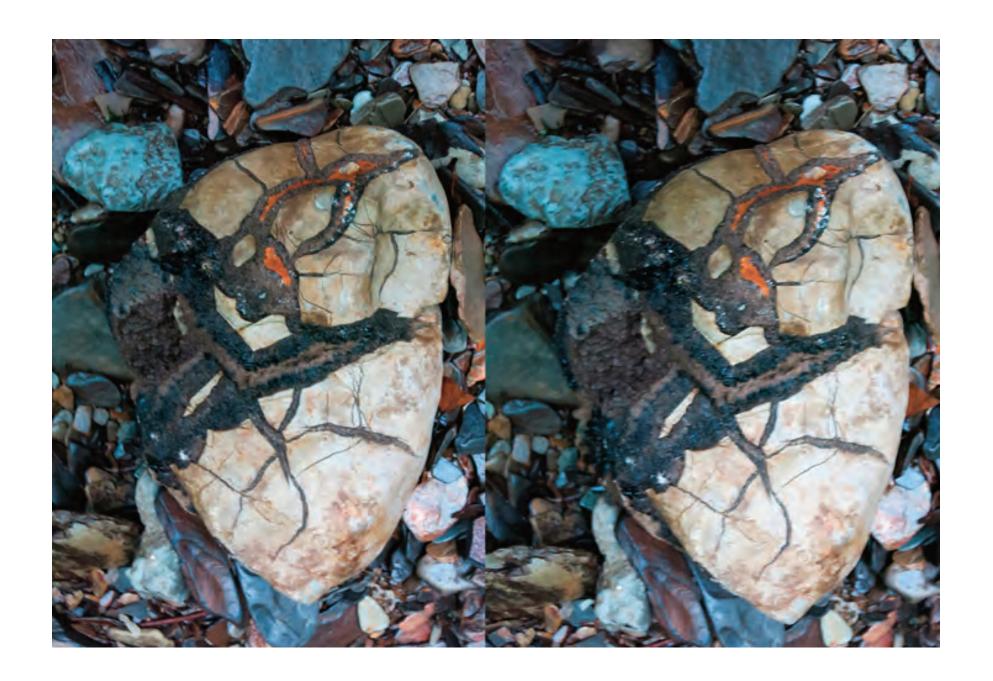

DARLING ROAD, SOUTH WALES, NEW YORK

Hi Linda,

Sorry I dissappeared from your July 13th brunch—streambed-walking is one of my "most sought" experiences, and, well, there it was...

The vines are so Louise Bourgeois—struck me to find some stream-spirit artists—Arp, Boccioni (in relation to the staccato in the stream-flow), Ernst, Noguchi—obviously, Burchfield...

The doubled images offer the 3-D experience. Cross your eyes while viewing the doubled image so that there are three images. Concentrate on the center image. Adjust focus while locating corresponding conspicuous features in each side and when they are aligned, lock them for the 3-D effect...