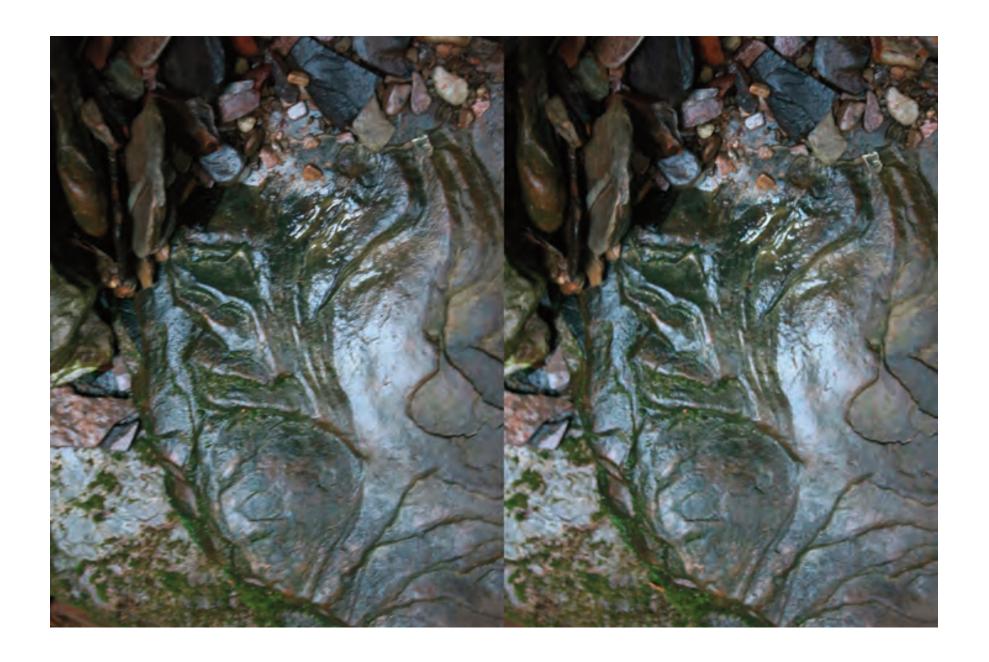

DARLING ROAD, SOUTH WALES, NEW YORK

Hi Linda,

Sorry I dissappeared from your July 13th brunch—streambed-walking is one of my "most sought" experiences, and, well, there it was...

The vines are so Louise Bourgeois—struck me to find some stream-spirit artists—Arp, Boccioni (in relation to the staccato in the stream-flow), Ernst, Noguchi—obviously, Burchfield...

The doubled images offer the 3-D experience. Cross your eyes while viewing the doubled image so that there are three images. Concentrate on the center image. Adjust focus while locating corresponding conspicuous features in each side and when they are aligned, lock them for the 3-D effect...