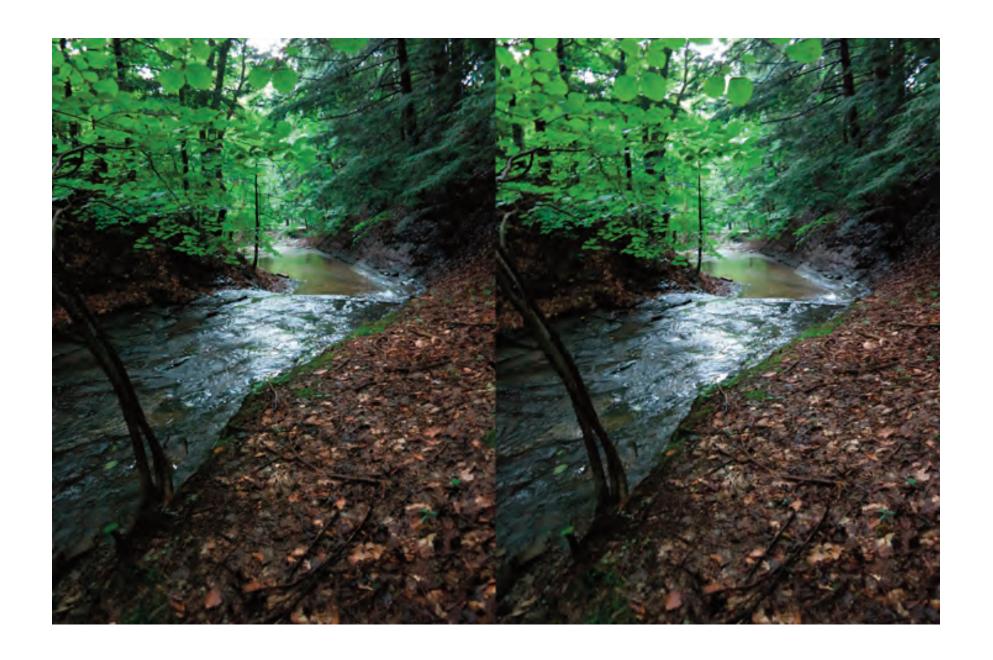

DARLING ROAD, SOUTH WALES, NEW YORK

Hi Linda,

Sorry I dissappeared from your July 13th brunch—streambed-walking is one of my "most sought" experiences, and, well, there it was...

The vines are so Louise Bourgeois—struck me to find some stream-spirit artists—Arp, Boccioni (in relation to the staccato in the stream-flow), Ernst, Noguchi—obviously, Burchfield...

The doubled images offer the 3-D experience. Cross your eyes while viewing the doubled image so that there are three images. Concentrate on the center image. Adjust focus while locating corresponding conspicuous features in each side and when they are aligned, lock them for the 3-D effect...