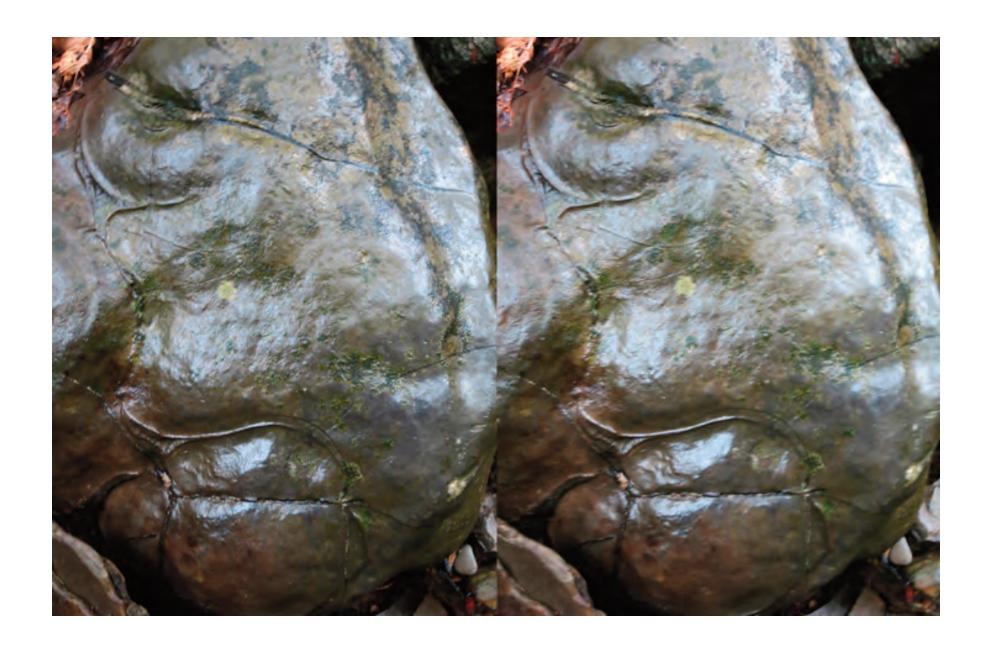

The doubled images offer the 3-D experience. Cross your eyes while viewing the doubled image so that there are three images. Concentrate on the center image. Adjust focus while locating corresponding conspicuous features in each side and when they are aligned, lock them for the 3-D effect...