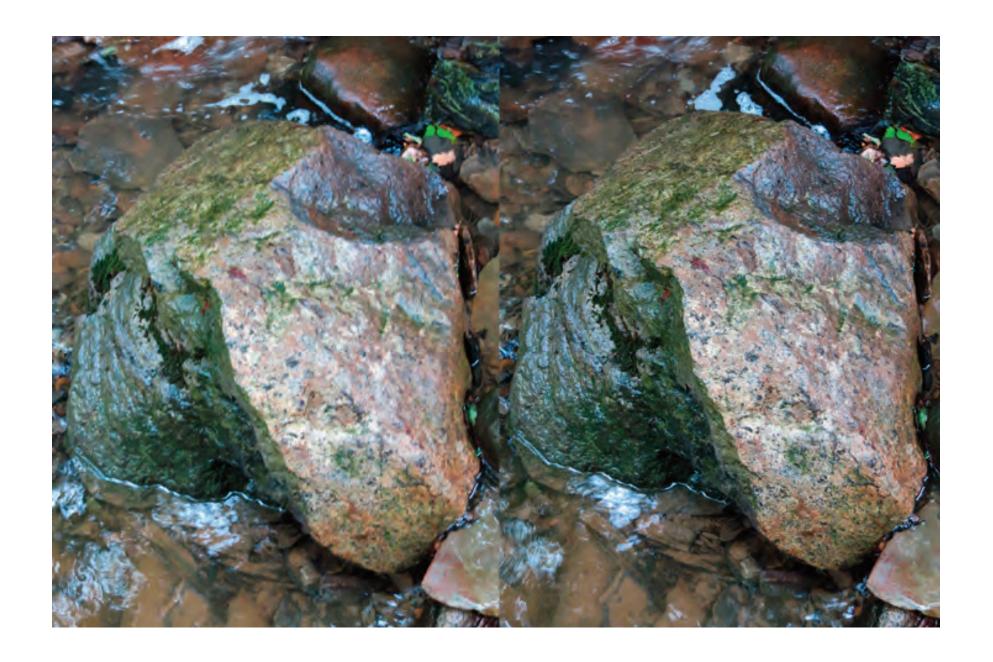

The doubled images offer the 3-D experience. Cross your eyes while viewing the doubled image so that there are three images. Concentrate on the center image. Adjust focus while locating corresponding conspicuous features in each side and when they are aligned, lock them for the 3-D effect...