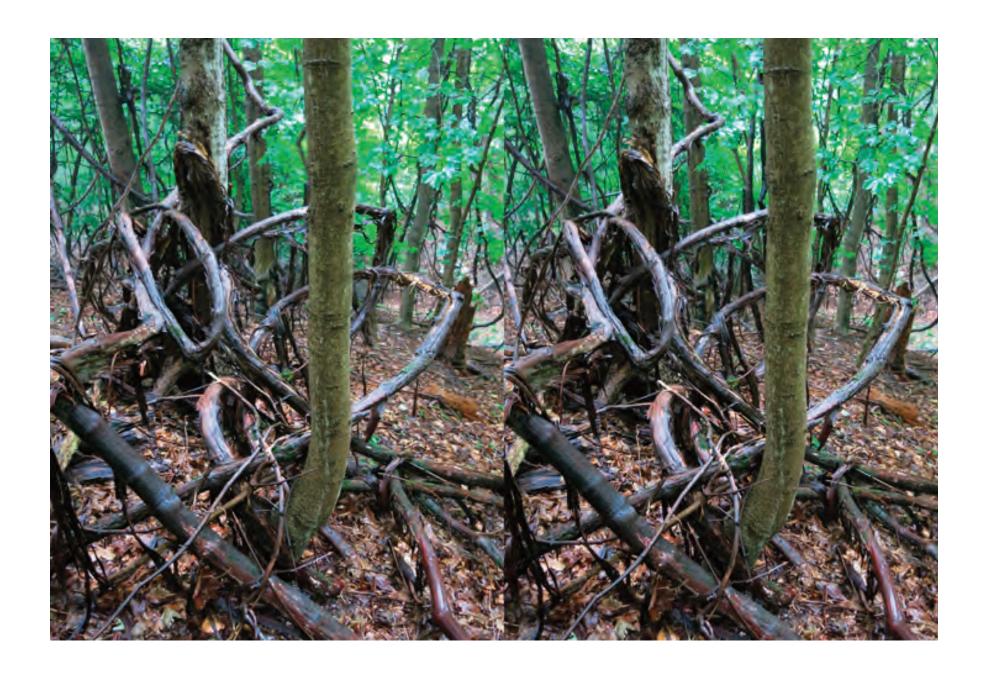

DARLING ROAD, SOUTH WALES, NEW YORK

Hi Linda,

Sorry I dissappeared from your July 13th brunch—streambed-walking is one of my "most sought" experiences, and, well, there it was...

The vines are so Louise Bourgeois—struck me to find some stream-spirit artists—Arp, Boccioni (in relation to the staccato in the stream-flow), Ernst, Noguchi—obviously, Burchfield...

The doubled images offer the 3-D experience. Cross your eyes while viewing the doubled image so that there are three images. Concentrate on the center image. Adjust focus while locating corresponding conspicuous features in each side and when they are aligned, lock them for the 3-D effect...