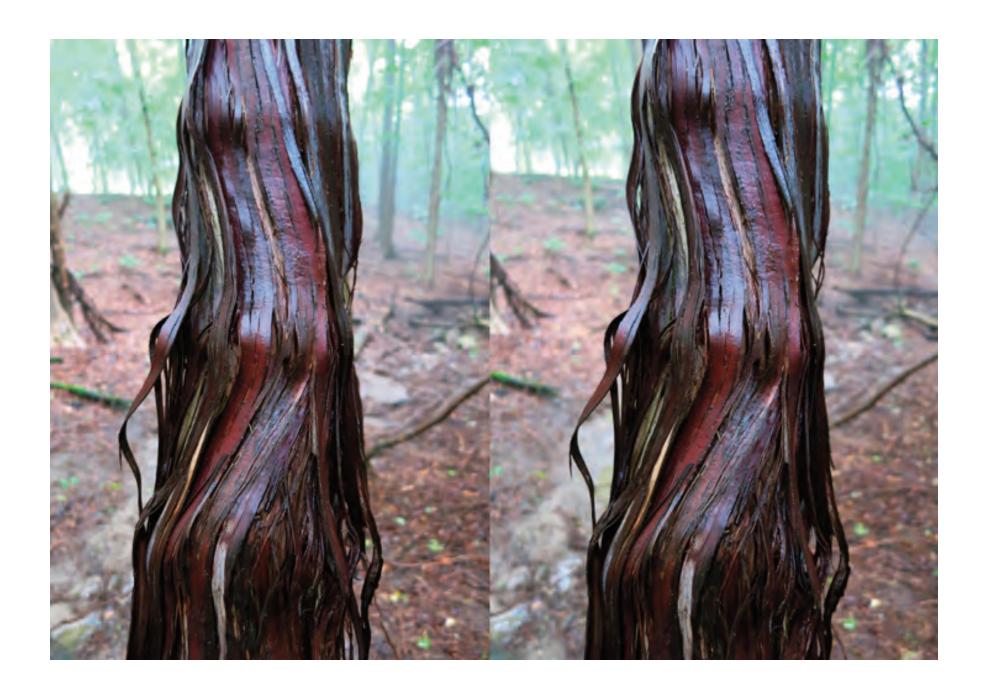

DARLING ROAD, SOUTH WALES, NEW YORK

Hi Linda,

Sorry I dissappeared from your July 13th brunch—streambed-walking is one of my "most sought" experiences, and, well, there it was...

The vines are so Louise Bourgeois—struck me to find some stream-spirit artists—Arp, Boccioni (in relation to the staccato in the stream-flow), Ernst, Noguchi—obviously, Burchfield...

The doubled images offer the 3-D experience. Cross your eyes while viewing the doubled image so that there are three images. Concentrate on the center image. Adjust focus while locating corresponding conspicuous features in each side and when they are aligned, lock them for the 3-D effect...