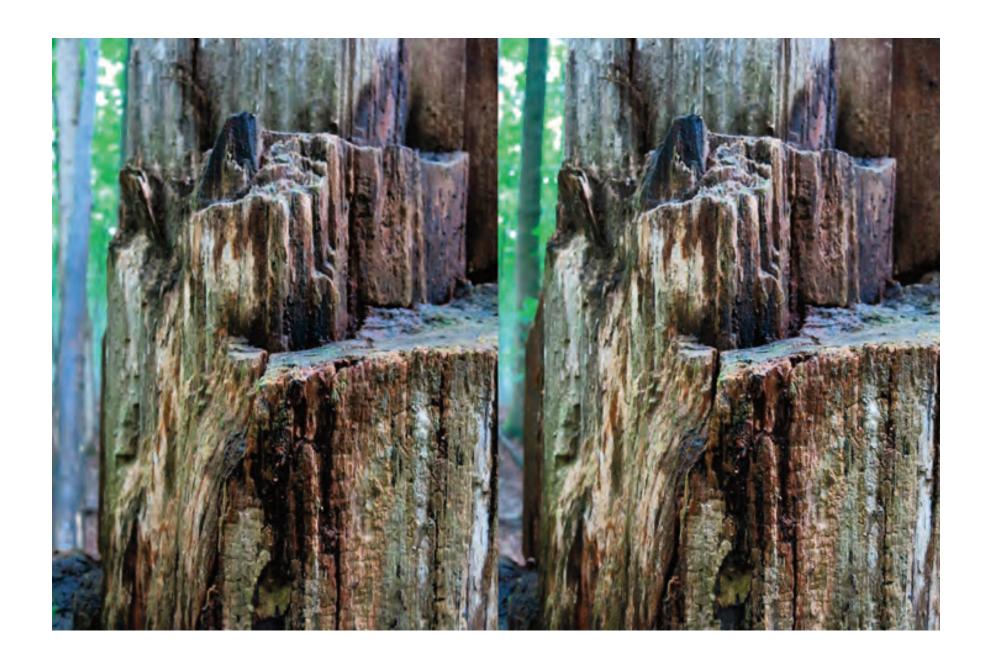

The doubled images offer the 3-D experience. Cross your eyes while viewing the doubled image so that there are three images. Concentrate on the center image. Adjust focus while locating corresponding conspicuous features in each side and when they are aligned, lock them for the 3-D effect...