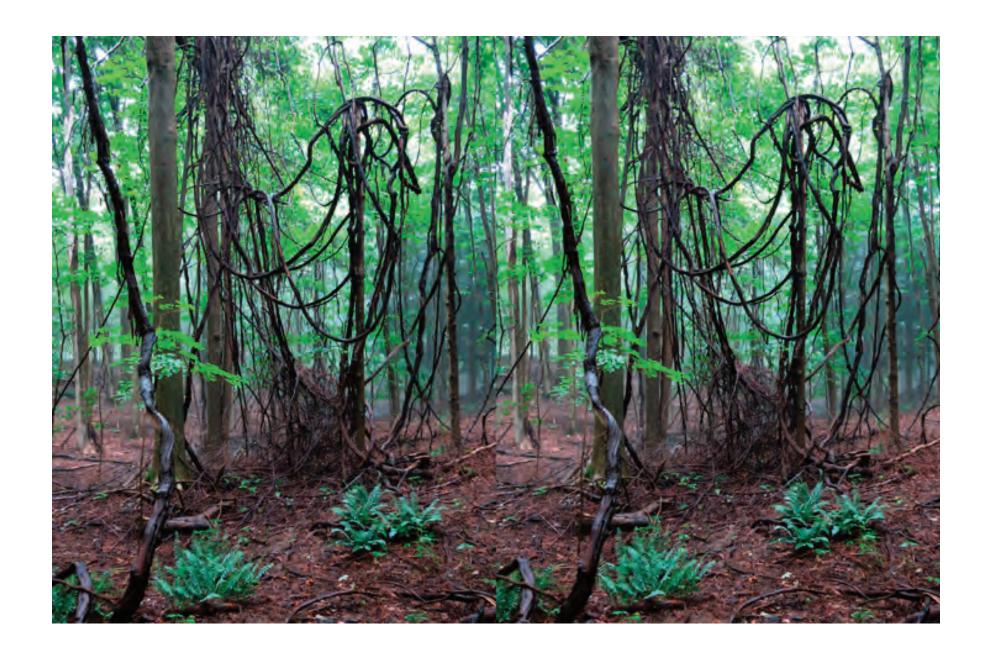

DARLING ROAD, SOUTH WALES, NEW YORK

Hi Linda,

Sorry I dissappeared from your July 13th brunch—streambed-walking is one of my "most sought" experiences, and, well, there it was...

The vines are so Louise Bourgeois—struck me to find some stream-spirit artists—Arp, Boccioni (in relation to the staccato in the stream-flow), Ernst, Noguchi—obviously, Burchfield...

The doubled images offer the 3-D experience. Cross your eyes while viewing the doubled image so that there are three images. Concentrate on the center image. Adjust focus while locating corresponding conspicuous features in each side and when they are aligned, lock them for the 3-D effect...