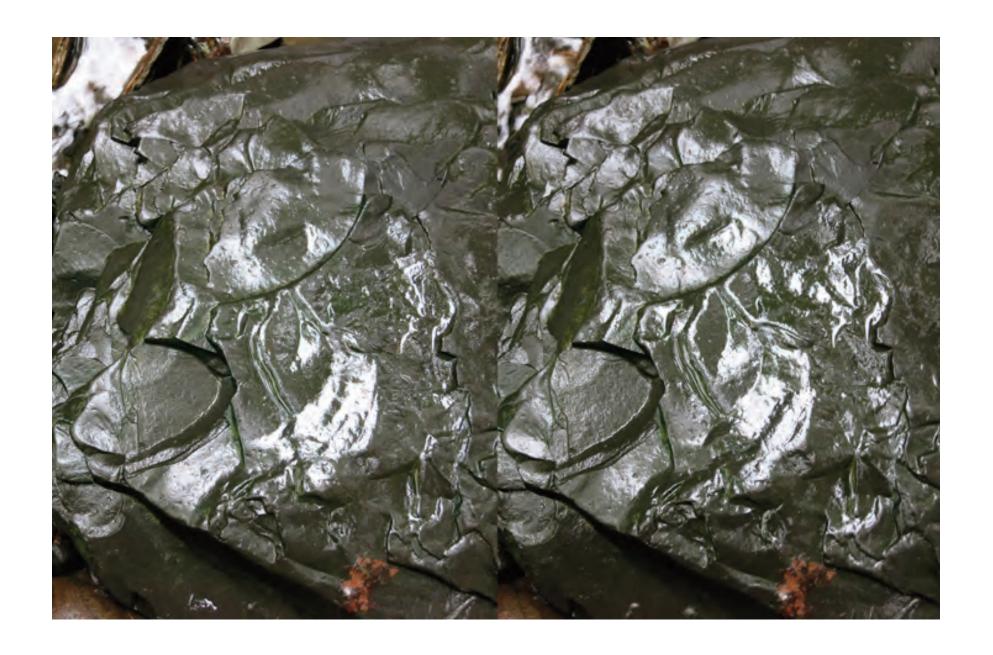

DARLING ROAD, SOUTH WALES, NEW YORK

Hi Linda,

Sorry I dissappeared from your July 13th brunch—streambed-walking is one of my "most sought" experiences, and, well, there it was...

The vines are so Louise Bourgeois—struck me to find some stream-spirit artists—Arp, Boccioni (in relation to the staccato in the stream-flow), Ernst, Noguchi—obviously, Burchfield...

The doubled images offer the 3-D experience. Cross your eyes while viewing the doubled image so that there are three images. Concentrate on the center image. Adjust focus while locating corresponding conspicuous features in each side and when they are aligned, lock them for the 3-D effect...