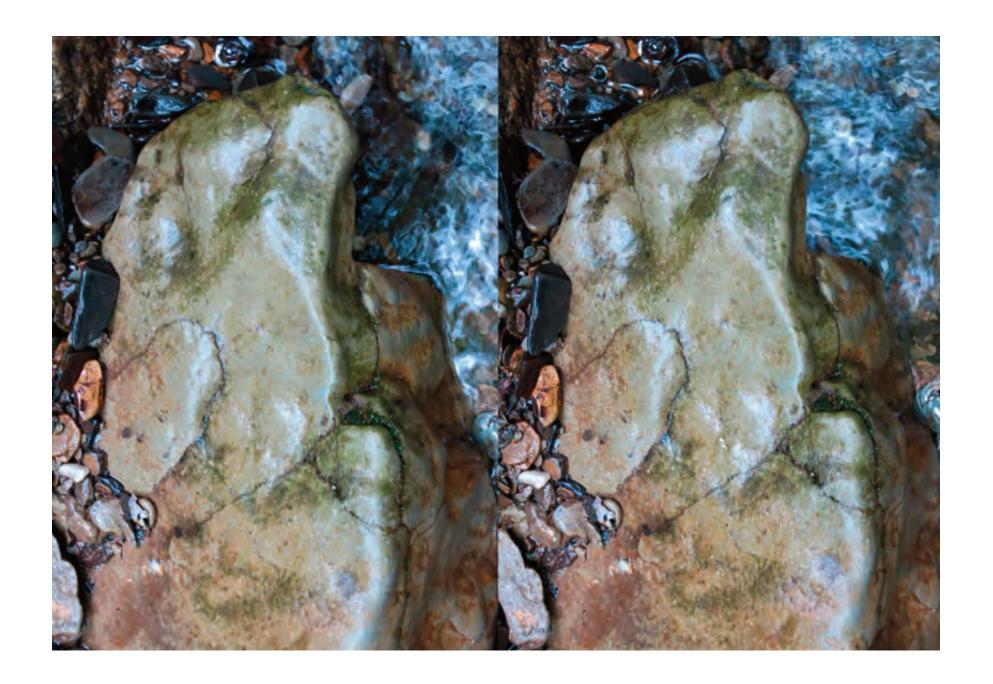

The doubled images offer the 3-D experience. Cross your eyes while viewing the doubled image so that there are three images. Concentrate on the center image. Adjust focus while locating corresponding conspicuous features in each side and when they are aligned, lock them for the 3-D effect...