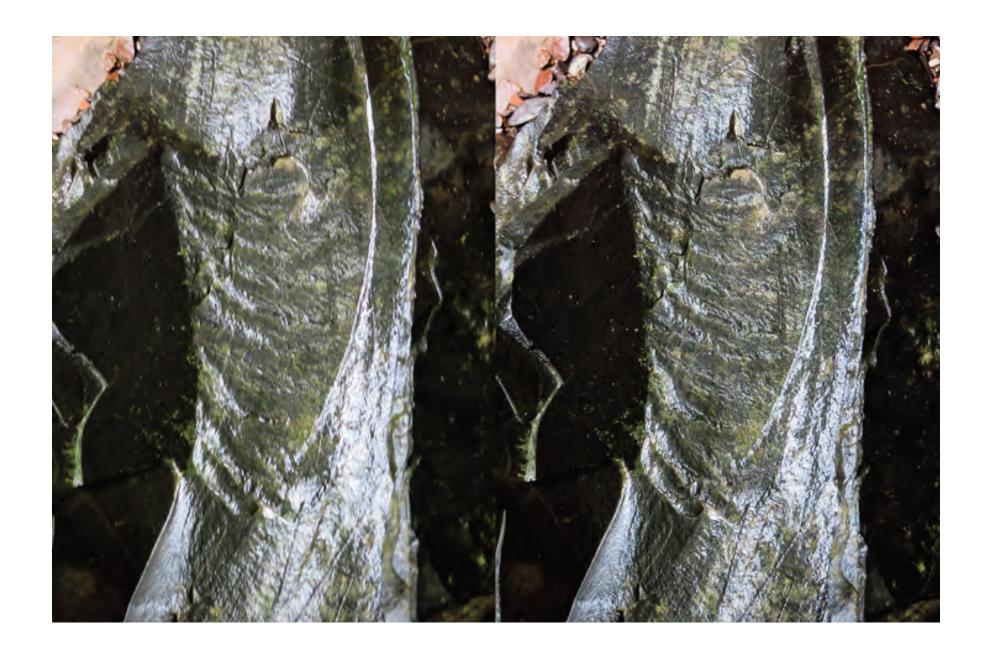

DARLING ROAD, SOUTH WALES, NEW YORK

Hi Linda,

Sorry I dissappeared from your July 13th brunch—streambed-walking is one of my "most sought" experiences, and, well, there it was...

The vines are so Louise Bourgeois—struck me to find some stream-spirit artists—Arp, Boccioni (in relation to the staccato in the stream-flow), Ernst, Noguchi—obviously, Burchfield...