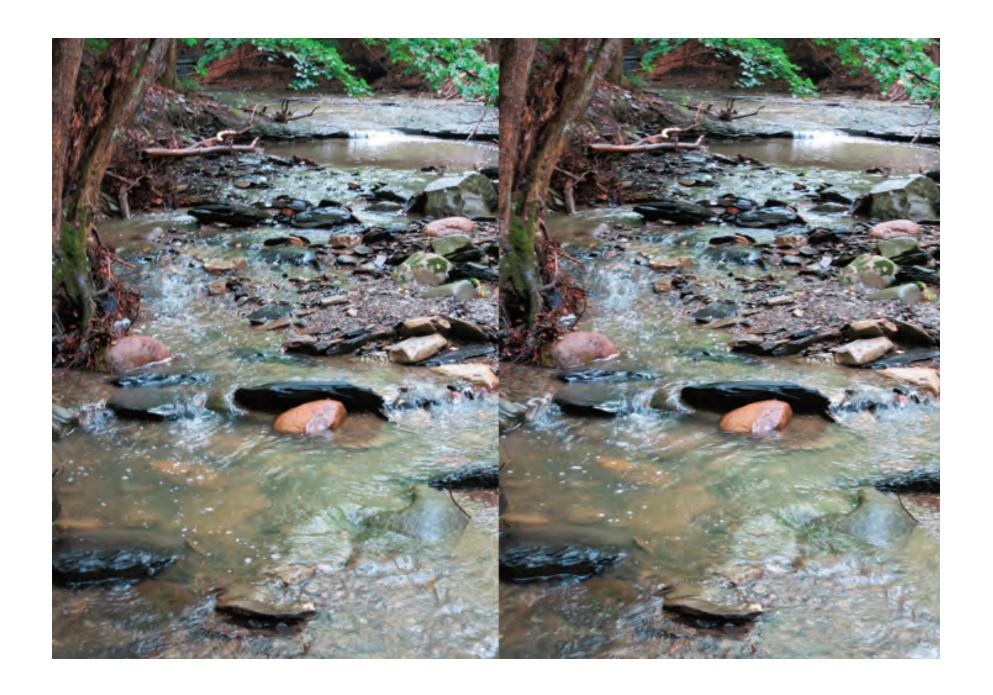

DARLING ROAD, SOUTH WALES, NEW YORK

Hi Linda,

Sorry I dissappeared from your July 13th brunch—streambed-walking is one of my "most sought" experiences, and, well, there it was...

The vines are so Louise Bourgeois—struck me to find some stream-spirit artists—Arp, Boccioni (in relation to the staccato in the stream-flow), Ernst, Noguchi—obviously, Burchfield...

The doubled images offer the 3-D experience. Cross your eyes while viewing the doubled image so that there are three images. Concentrate on the center image. Adjust focus while locating corresponding conspicuous features in each side and when they are aligned, lock them for the 3-D effect...