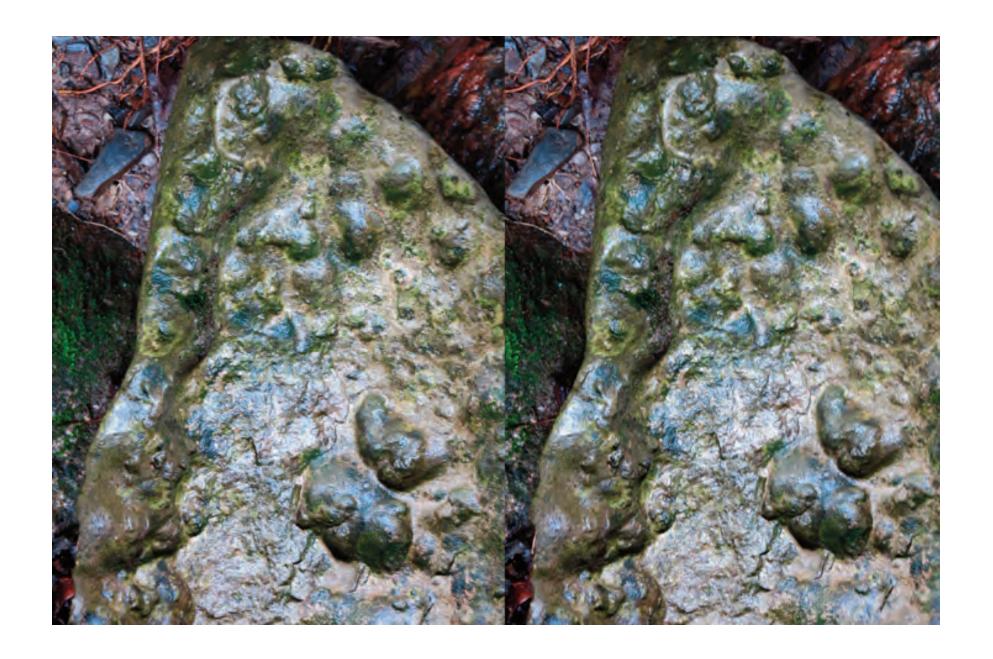

The doubled images offer the 3-D experience. Cross your eyes while viewing the doubled image so that there are three images. Concentrate on the center image. Adjust focus while locating corresponding conspicuous features in each side and when they are aligned, lock them for the 3-D effect...