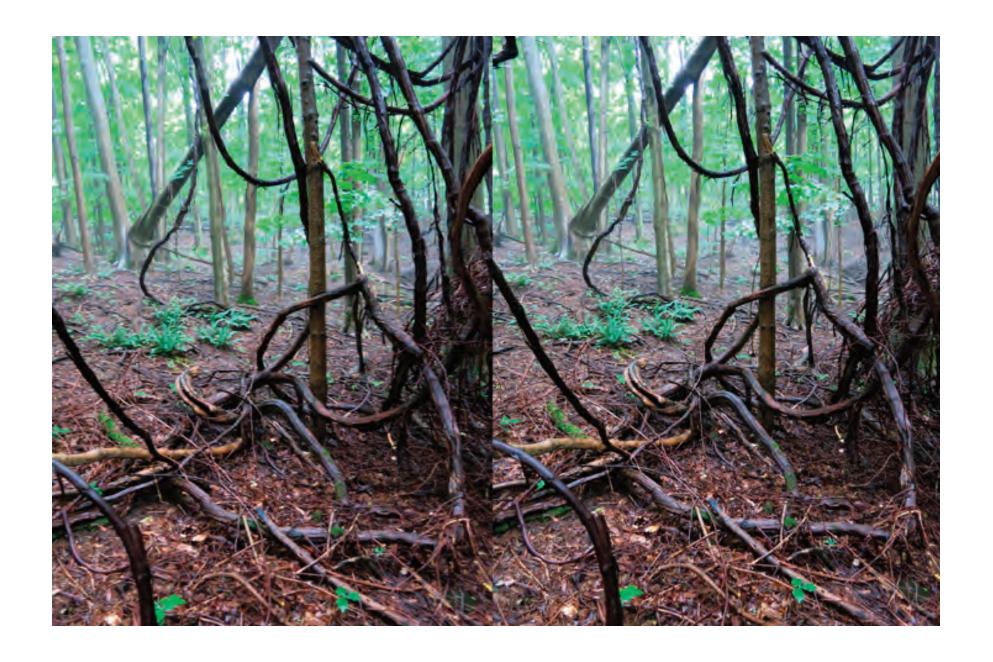

DARLING ROAD, SOUTH WALES, NEW YORK

Hi Linda,

Sorry I dissappeared from your July 13th brunch—streambed-walking is one of my "most sought" experiences, and, well, there it was...

The vines are so Louise Bourgeois—struck me to find some stream-spirit artists—Arp, Boccioni (in relation to the staccato in the stream-flow), Ernst, Noguchi—obviously, Burchfield...

The doubled images offer the 3-D experience. Cross your eyes while viewing the doubled image so that there are three images. Concentrate on the center image. Adjust focus while locating corresponding conspicuous features in each side and when they are aligned, lock them for the 3-D effect...