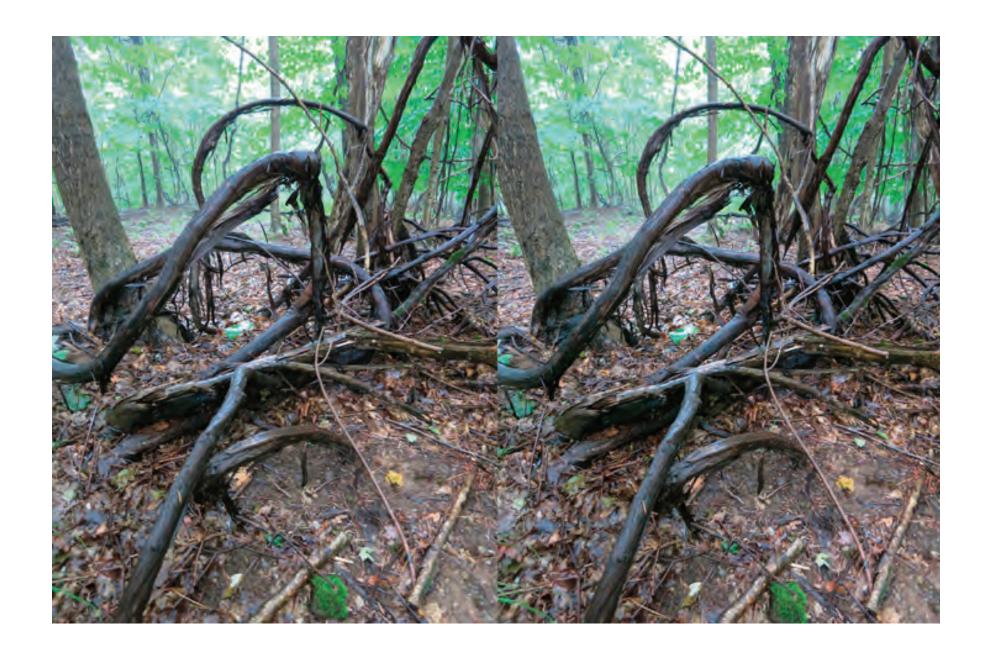

DARLING ROAD, SOUTH WALES, NEW YORK

Hi Linda,

Sorry I dissappeared from your July 13th brunch—streambed-walking is one of my "most sought" experiences, and, well, there it was...

The vines are so Louise Bourgeois—struck me to find some stream-spirit artists—Arp, Boccioni (in relation to the staccato in the stream-flow), Ernst, Noguchi—obviously, Burchfield...

The doubled images offer the 3-D experience. Cross your eyes while viewing the doubled image so that there are three images. Concentrate on the center image. Adjust focus while locating corresponding conspicuous features in each side and when they are aligned, lock them for the 3-D effect...