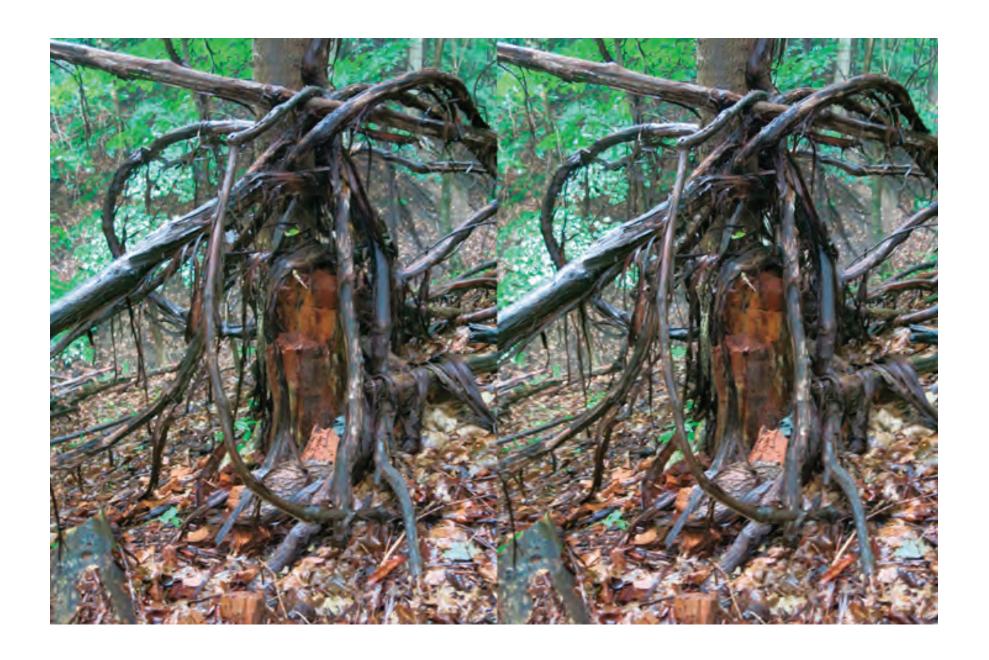

DARLING ROAD, SOUTH WALES, NEW YORK

Hi Linda,

Sorry I dissappeared from your July 13th brunch—streambed-walking is one of my "most sought" experiences, and, well, there it was...

The vines are so Louise Bourgeois—struck me to find some stream-spirit artists—Arp, Boccioni (in relation to the staccato in the stream-flow), Ernst, Noguchi—obviously, Burchfield...

The doubled images offer the 3-D experience. Cross your eyes while viewing the doubled image so that there are three images. Concentrate on the center image. Adjust focus while locating corresponding conspicuous features in each side and when they are aligned, lock them for the 3-D effect...