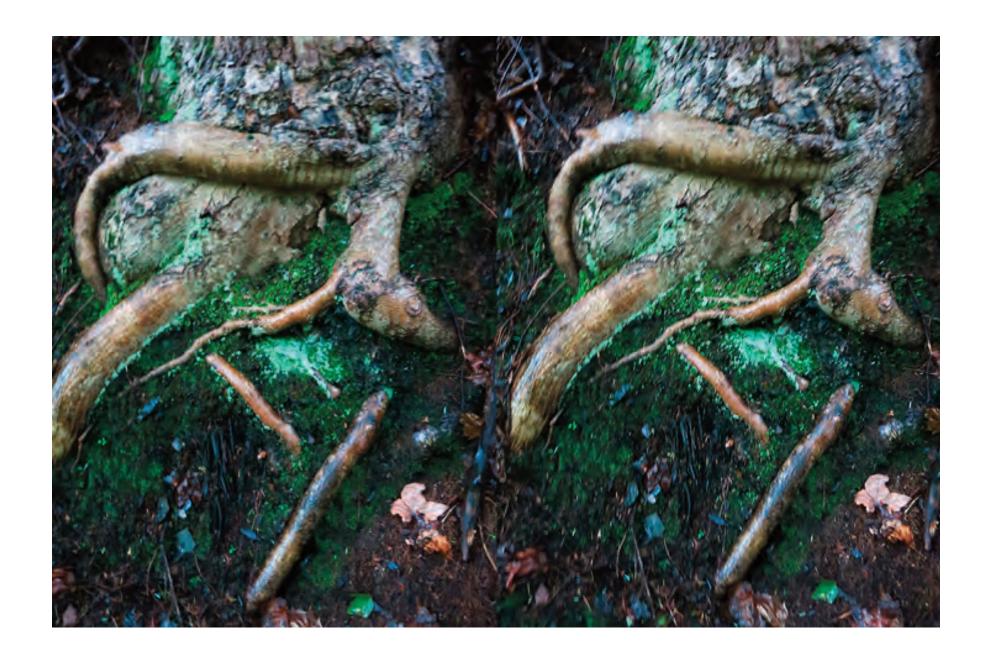

DARLING ROAD, SOUTH WALES, NEW YORK

Hi Linda,

Sorry I dissappeared from your July 13th brunch—streambed-walking is one of my "most sought" experiences, and, well, there it was...

The vines are so Louise Bourgeois—struck me to find some stream-spirit artists—Arp, Boccioni (in relation to the staccato in the stream-flow), Ernst, Noguchi—obviously, Burchfield...

The doubled images offer the 3-D experience. Cross your eyes while viewing the doubled image so that there are three images. Concentrate on the center image. Adjust focus while locating corresponding conspicuous features in each side and when they are aligned, lock them for the 3-D effect...