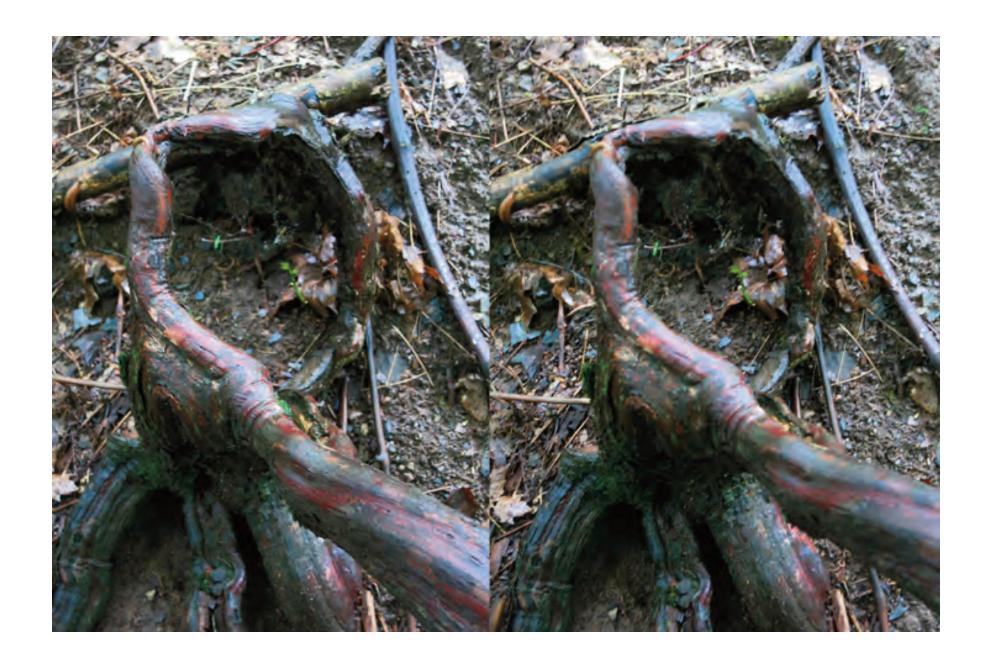

DARLING ROAD, SOUTH WALES, NEW YORK

Hi Linda,

Sorry I dissappeared from your July 13th brunch—streambed-walking is one of my "most sought" experiences, and, well, there it was...

The vines are so Louise Bourgeois—struck me to find some stream-spirit artists—Arp, Boccioni (in relation to the staccato in the stream-flow), Ernst, Noguchi—obviously, Burchfield...

The doubled images offer the 3-D experience. Cross your eyes while viewing the doubled image so that there are three images. Concentrate on the center image. Adjust focus while locating corresponding conspicuous features in each side and when they are aligned, lock them for the 3-D effect...