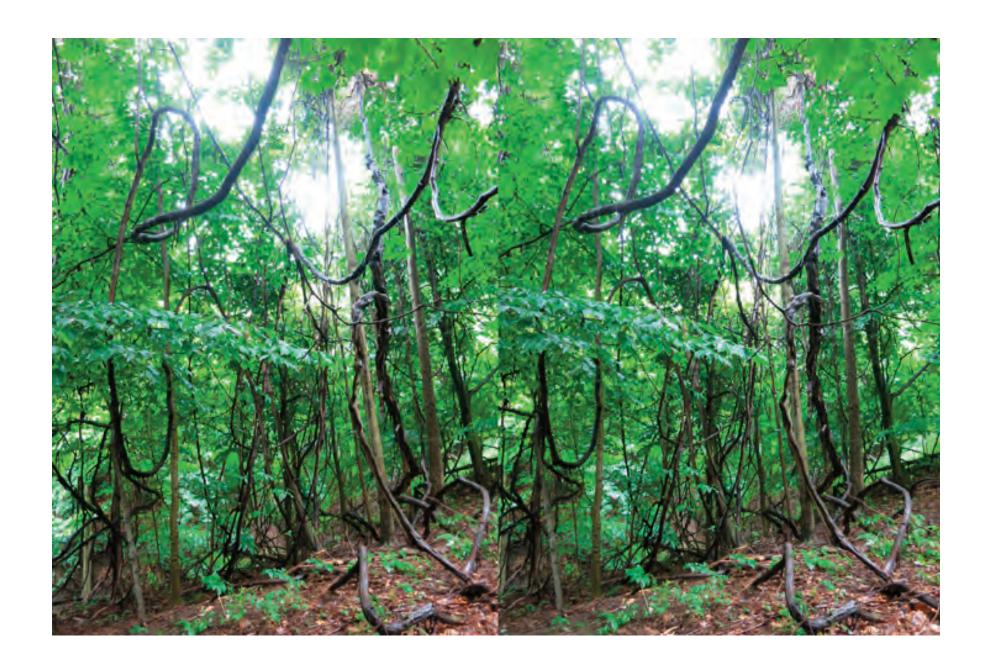

DARLING ROAD, SOUTH WALES, NEW YORK

Hi Linda,

Sorry I dissappeared from your July 13th brunch—streambed-walking is one of my "most sought" experiences, and, well, there it was...

The vines are so Louise Bourgeois—struck me to find some stream-spirit artists—Arp, Boccioni (in relation to the staccato in the stream-flow), Ernst, Noguchi—obviously, Burchfield...

The doubled images offer the 3-D experience. Cross your eyes while viewing the doubled image so that there are three images. Concentrate on the center image. Adjust focus while locating corresponding conspicuous features in each side and when they are aligned, lock them for the 3-D effect...