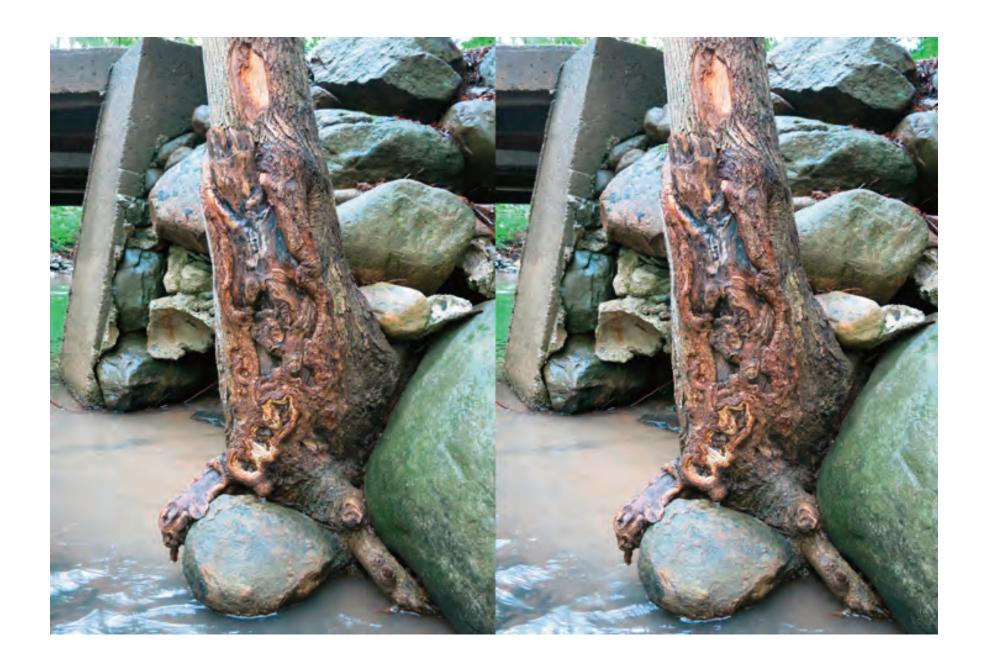

DARLING ROAD, SOUTH WALES, NEW YORK

Hi Linda,

Sorry I dissappeared from your July 13th brunch—streambed-walking is one of my "most sought" experiences, and, well, there it was...

The vines are so Louise Bourgeois—struck me to find some stream-spirit artists—Arp, Boccioni (in relation to the staccato in the stream-flow), Ernst, Noguchi—obviously, Burchfield...