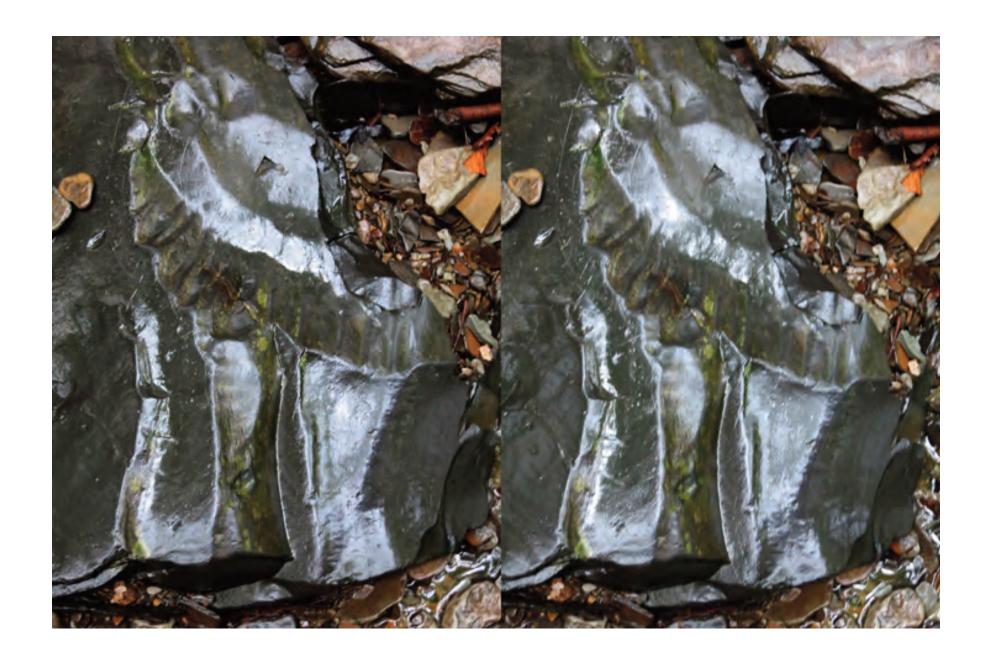

The doubled images offer the 3-D experience. Cross your eyes while viewing the doubled image so that there are three images. Concentrate on the center image. Adjust focus while locating corresponding conspicuous features in each side and when they are aligned, lock them for the 3-D effect...