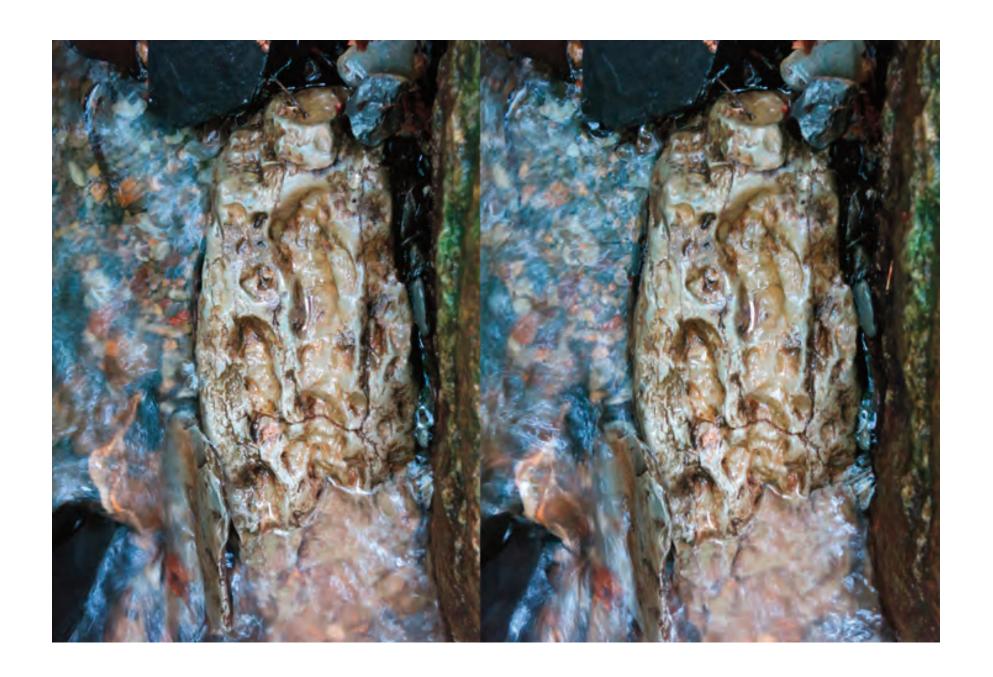

DARLING ROAD, SOUTH WALES, NEW YORK

Hi Linda,

Sorry I dissappeared from your July 13th brunch—streambed-walking is one of my "most sought" experiences, and, well, there it was...

The vines are so Louise Bourgeois—struck me to find some stream-spirit artists—Arp, Boccioni (in relation to the staccato in the stream-flow), Ernst, Noguchi—obviously, Burchfield...