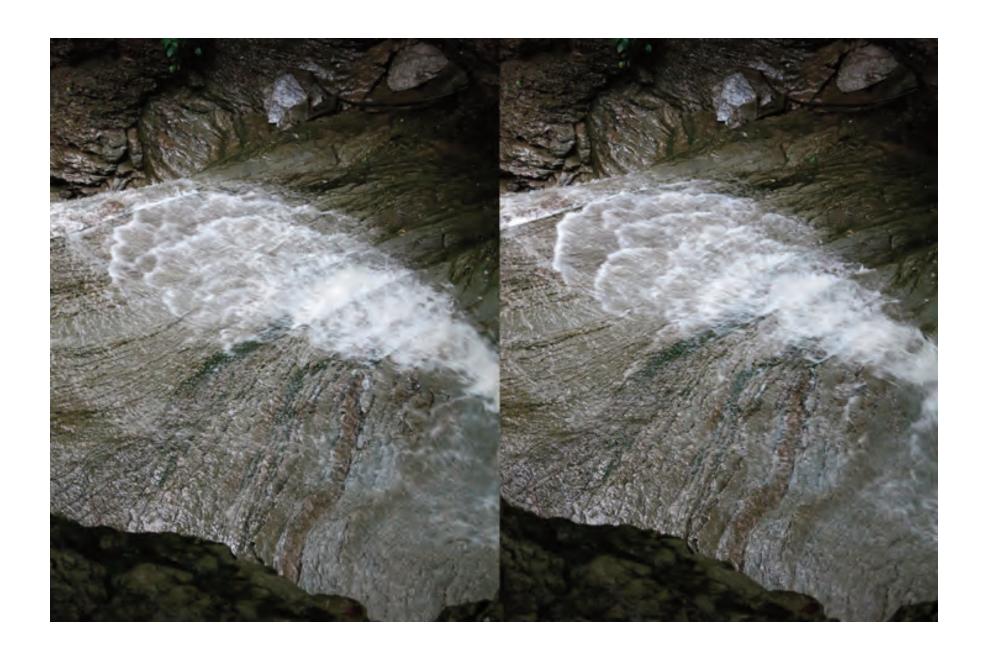

DARLING ROAD, SOUTH WALES, NEW YORK

Hi Linda,

Sorry I dissappeared from your July 13th brunch—streambed-walking is one of my "most sought" experiences, and, well, there it was...

The vines are so Louise Bourgeois—struck me to find some stream-spirit artists—Arp, Boccioni (in relation to the staccato in the stream-flow), Ernst, Noguchi—obviously, Burchfield...

The doubled images offer the 3-D experience. Cross your eyes while viewing the doubled image so that there are three images. Concentrate on the center image. Adjust focus while locating corresponding conspicuous features in each side and when they are aligned, lock them for the 3-D effect...