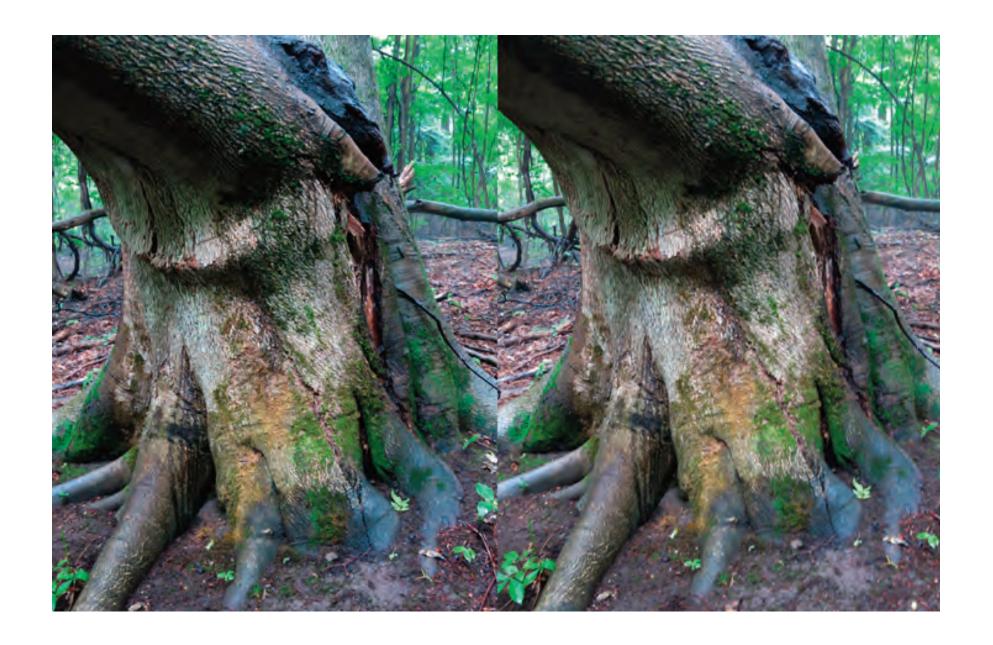

The doubled images offer the 3-D experience. Cross your eyes while viewing the doubled image so that there are three images. Concentrate on the center image. Adjust focus while locating corresponding conspicuous features in each side and when they are aligned, lock them for the 3-D effect...