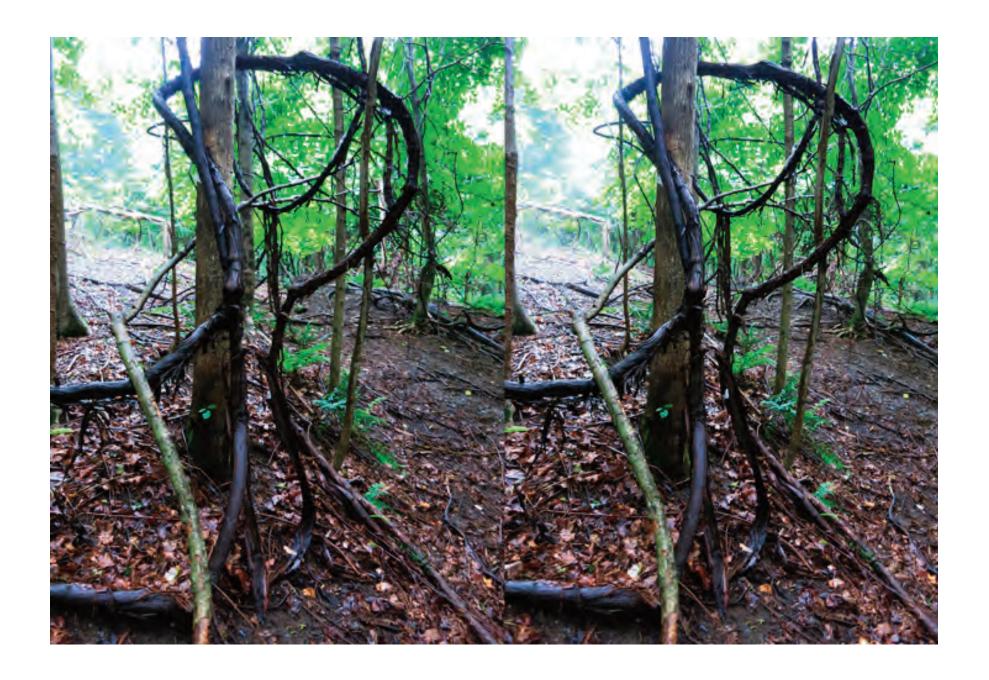

DARLING ROAD, SOUTH WALES, NEW YORK

Hi Linda,

Sorry I dissappeared from your July 13th brunch—streambed-walking is one of my "most sought" experiences, and, well, there it was...

The vines are so Louise Bourgeois—struck me to find some stream-spirit artists—Arp, Boccioni (in relation to the staccato in the stream-flow), Ernst, Noguchi—obviously, Burchfield...

The doubled images offer the 3-D experience. Cross your eyes while viewing the doubled image so that there are three images. Concentrate on the center image. Adjust focus while locating corresponding conspicuous features in each side and when they are aligned, lock them for the 3-D effect...