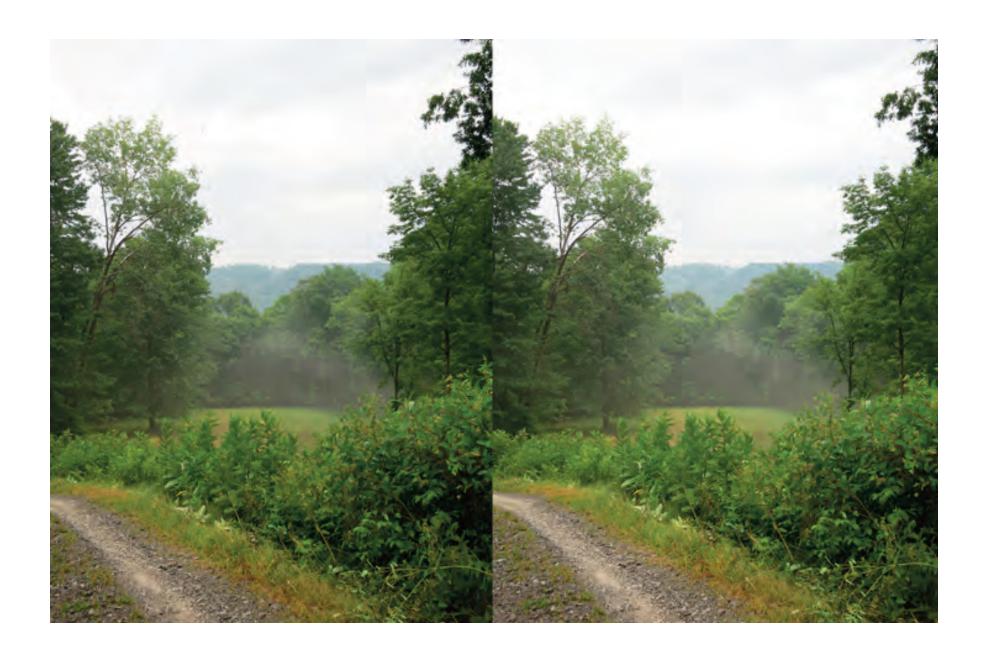

DARLING ROAD, SOUTH WALES, NEW YORK

Hi Linda,

Sorry I dissappeared from your July 13th brunch—streambed-walking is one of my "most sought" experiences, and, well, there it was...

The vines are so Louise Bourgeois—struck me to find some stream-spirit artists—Arp, Boccioni (in relation to the staccato in the stream-flow), Ernst, Noguchi—obviously, Burchfield...

The doubled images offer the 3-D experience. Cross your eyes while viewing the doubled image so that there are three images. Concentrate on the center image. Adjust focus while locating corresponding conspicuous features in each side and when they are aligned, lock them for the 3-D effect...