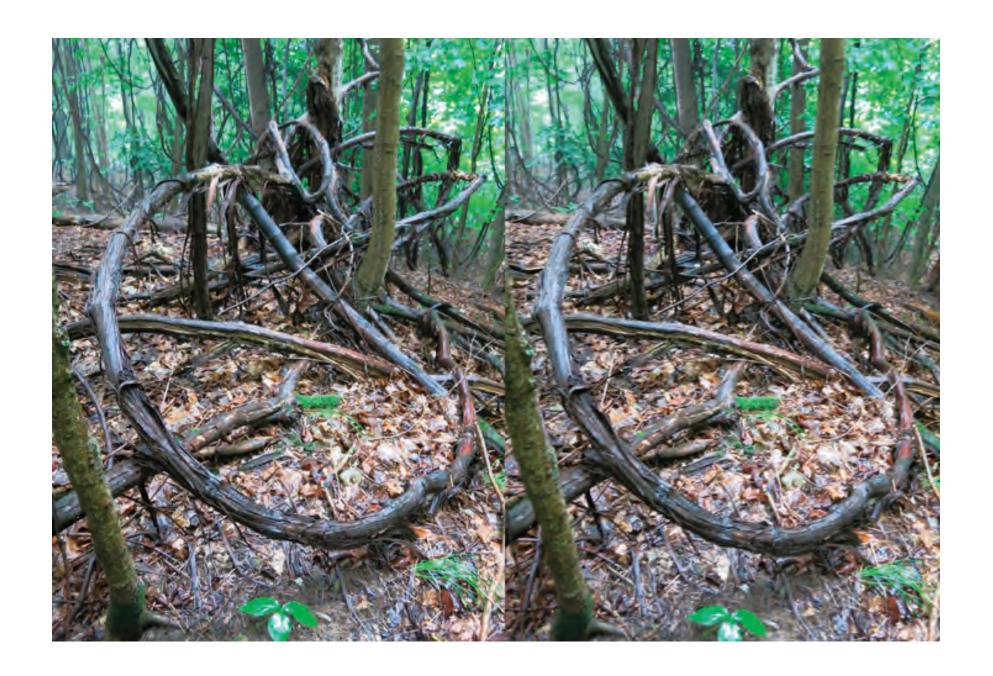

DARLING ROAD, SOUTH WALES, NEW YORK

Hi Linda,

Sorry I dissappeared from your July 13th brunch—streambed-walking is one of my "most sought" experiences, and, well, there it was...

The vines are so Louise Bourgeois—struck me to find some stream-spirit artists—Arp, Boccioni (in relation to the staccato in the stream-flow), Ernst, Noguchi—obviously, Burchfield...

The doubled images offer the 3-D experience. Cross your eyes while viewing the doubled image so that there are three images. Concentrate on the center image. Adjust focus while locating corresponding conspicuous features in each side and when they are aligned, lock them for the 3-D effect...