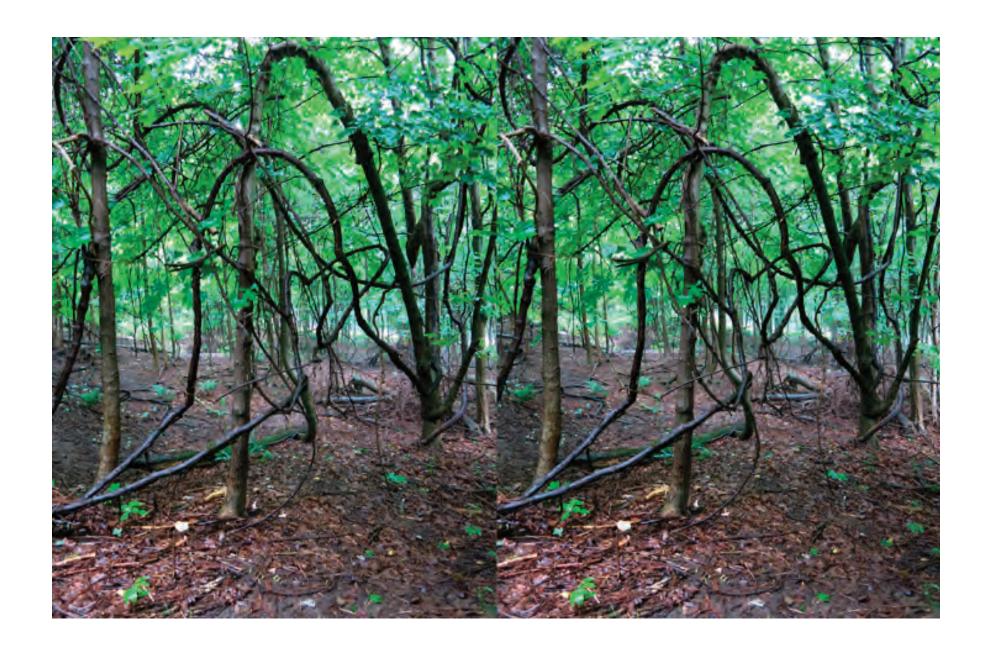

DARLING ROAD, SOUTH WALES, NEW YORK

Hi Linda,

Sorry I dissappeared from your July 13th brunch—streambed-walking is one of my "most sought" experiences, and, well, there it was...

The vines are so Louise Bourgeois—struck me to find some stream-spirit artists—Arp, Boccioni (in relation to the staccato in the stream-flow), Ernst, Noguchi—obviously, Burchfield...

The doubled images offer the 3-D experience. Cross your eyes while viewing the doubled image so that there are three images. Concentrate on the center image. Adjust focus while locating corresponding conspicuous features in each side and when they are aligned, lock them for the 3-D effect...