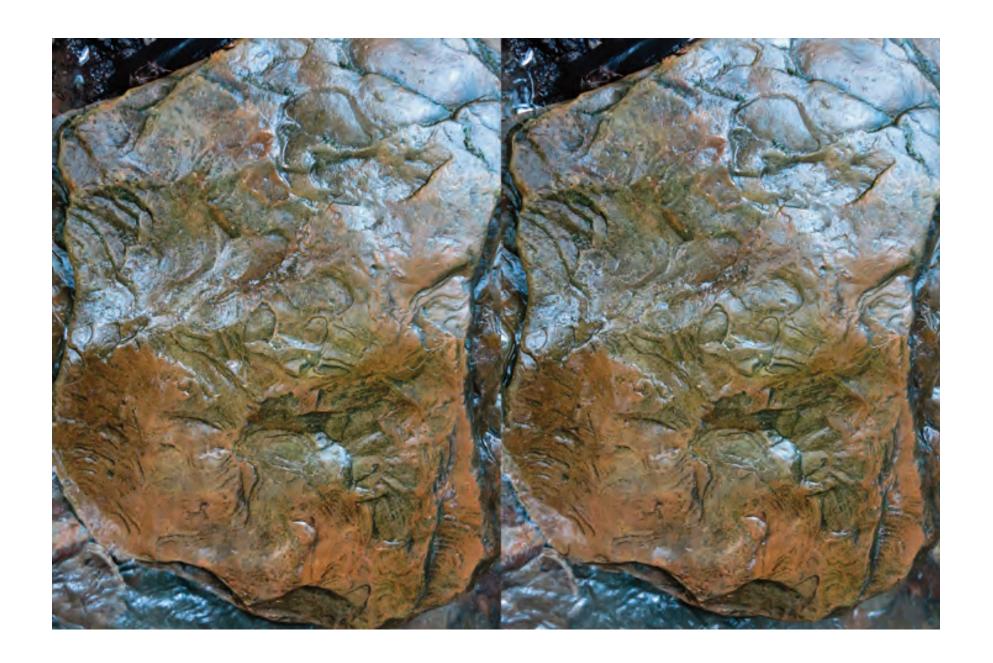

The doubled images offer the 3-D experience. Cross your eyes while viewing the doubled image so that there are three images. Concentrate on the center image. Adjust focus while locating corresponding conspicuous features in each side and when they are aligned, lock them for the 3-D effect...