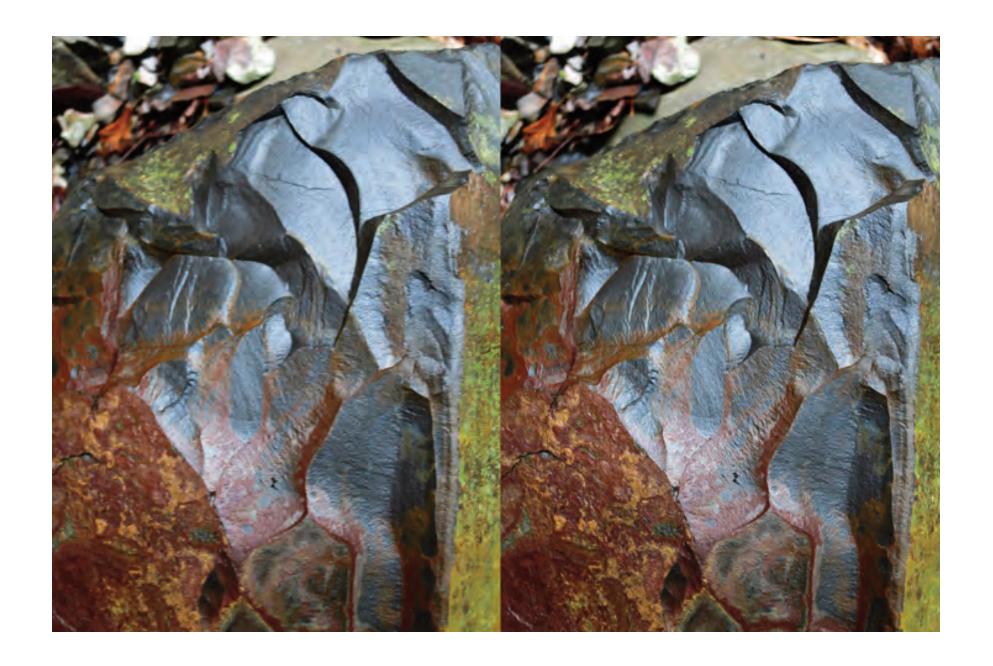

DARLING ROAD, SOUTH WALES, NEW YORK

Hi Linda,

Sorry I dissappeared from your July 13th brunch—streambed-walking is one of my "most sought" experiences, and, well, there it was...

The vines are so Louise Bourgeois—struck me to find some stream-spirit artists—Arp, Boccioni (in relation to the staccato in the stream-flow), Ernst, Noguchi—obviously, Burchfield...

The doubled images offer the 3-D experience. Cross your eyes while viewing the doubled image so that there are three images. Concentrate on the center image. Adjust focus while locating corresponding conspicuous features in each side and when they are aligned, lock them for the 3-D effect...