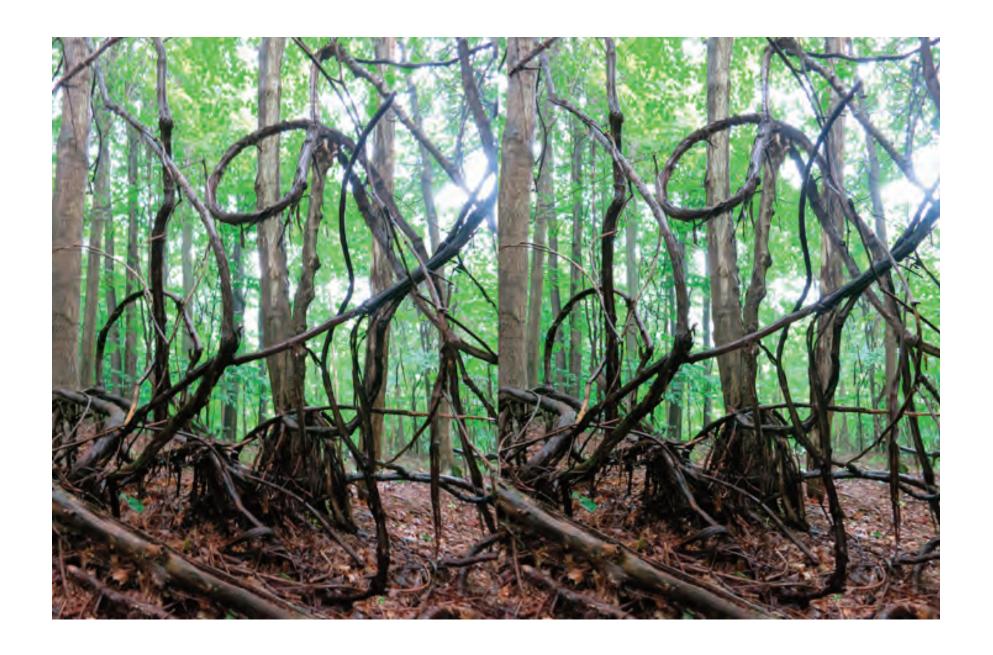

DARLING ROAD, SOUTH WALES, NEW YORK

Hi Linda,

Sorry I dissappeared from your July 13th brunch—streambed-walking is one of my "most sought" experiences, and, well, there it was...

The vines are so Louise Bourgeois—struck me to find some stream-spirit artists—Arp, Boccioni (in relation to the staccato in the stream-flow), Ernst, Noguchi—obviously, Burchfield...

The doubled images offer the 3-D experience. Cross your eyes while viewing the doubled image so that there are three images. Concentrate on the center image. Adjust focus while locating corresponding conspicuous features in each side and when they are aligned, lock them for the 3-D effect...