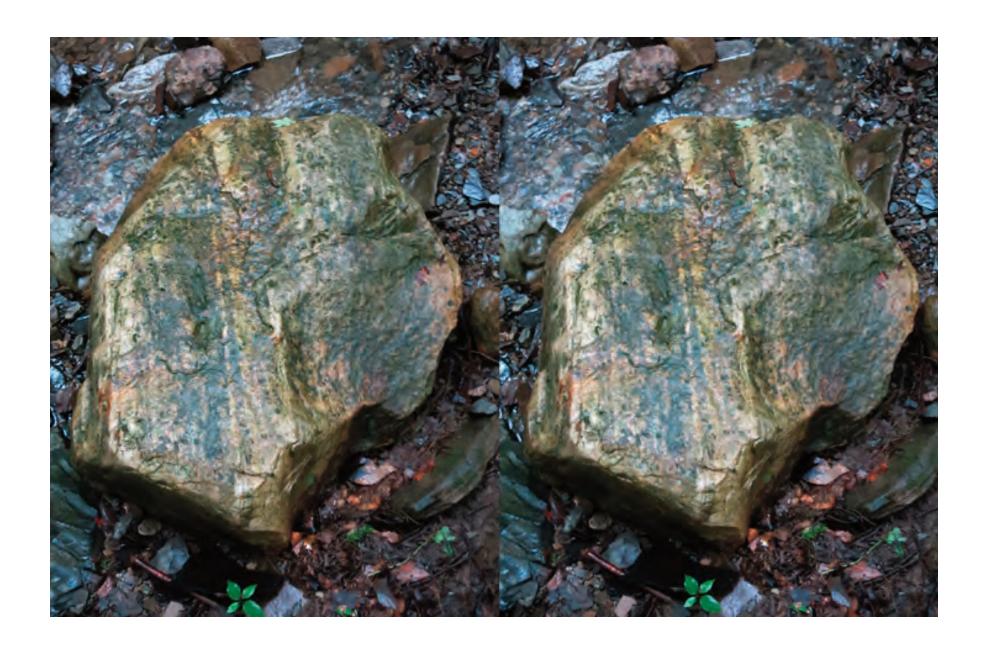

DARLING ROAD, SOUTH WALES, NEW YORK

Hi Linda,

Sorry I dissappeared from your July 13th brunch—streambed-walking is one of my "most sought" experiences, and, well, there it was...

The vines are so Louise Bourgeois—struck me to find some stream-spirit artists—Arp, Boccioni (in relation to the staccato in the stream-flow), Ernst, Noguchi—obviously, Burchfield...

The doubled images offer the 3-D experience. Cross your eyes while viewing the doubled image so that there are three images. Concentrate on the center image. Adjust focus while locating corresponding conspicuous features in each side and when they are aligned, lock them for the 3-D effect...