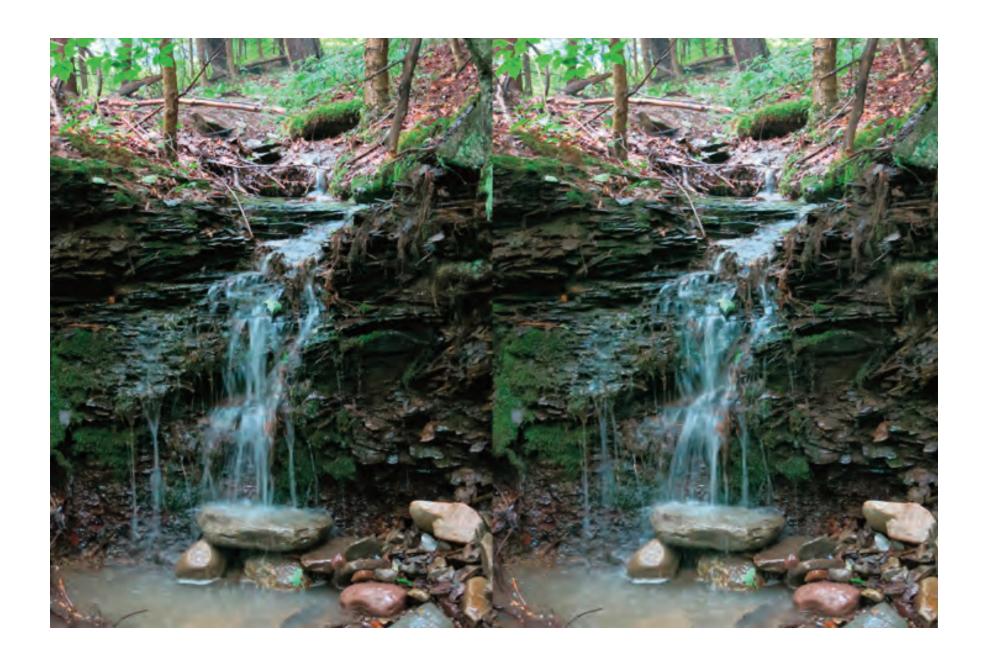

DARLING ROAD, SOUTH WALES, NEW YORK

Hi Linda,

Sorry I dissappeared from your July 13th brunch—streambed-walking is one of my "most sought" experiences, and, well, there it was...

The vines are so Louise Bourgeois—struck me to find some stream-spirit artists—Arp, Boccioni (in relation to the staccato in the stream-flow), Ernst, Noguchi—obviously, Burchfield...

The doubled images offer the 3-D experience. Cross your eyes while viewing the doubled image so that there are three images. Concentrate on the center image. Adjust focus while locating corresponding conspicuous features in each side and when they are aligned, lock them for the 3-D effect...