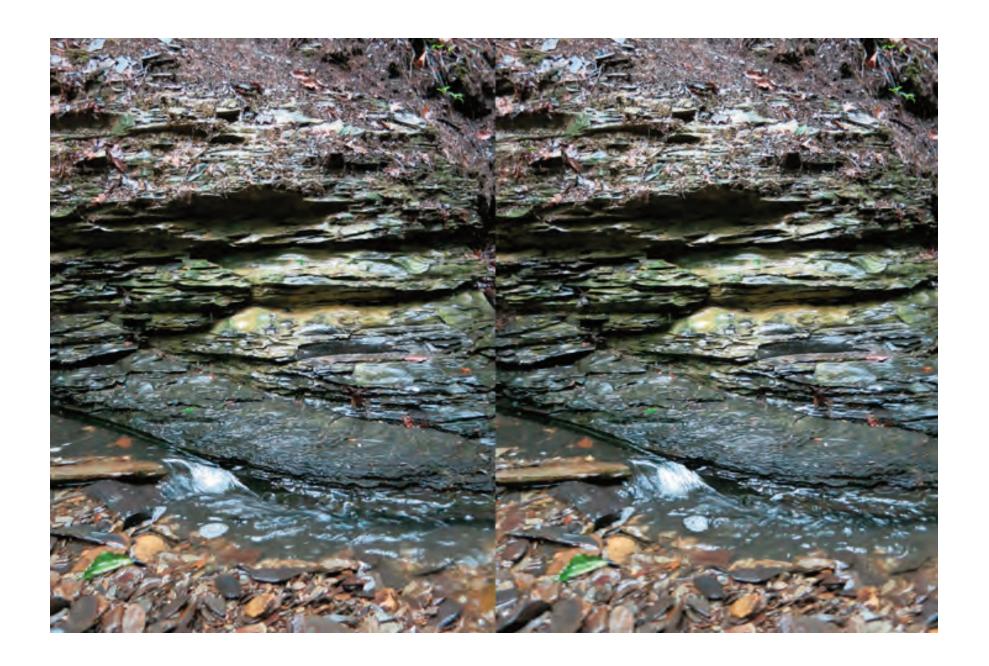

The doubled images offer the 3-D experience. Cross your eyes while viewing the doubled image so that there are three images. Concentrate on the center image. Adjust focus while locating corresponding conspicuous features in each side and when they are aligned, lock them for the 3-D effect...