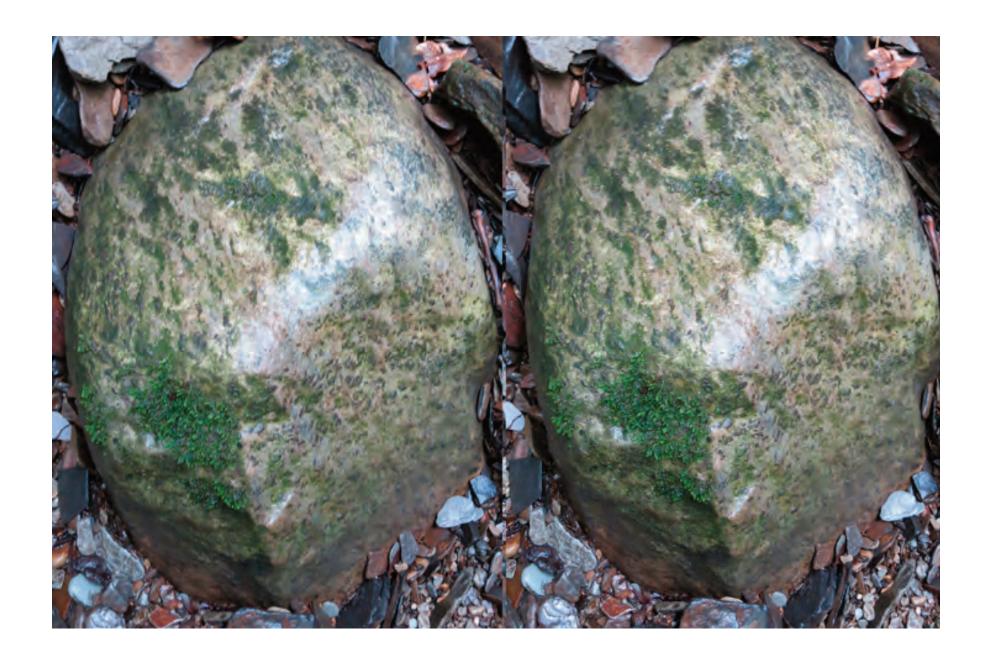

The doubled images offer the 3-D experience. Cross your eyes while viewing the doubled image so that there are three images. Concentrate on the center image. Adjust focus while locating corresponding conspicuous features in each side and when they are aligned, lock them for the 3-D effect...