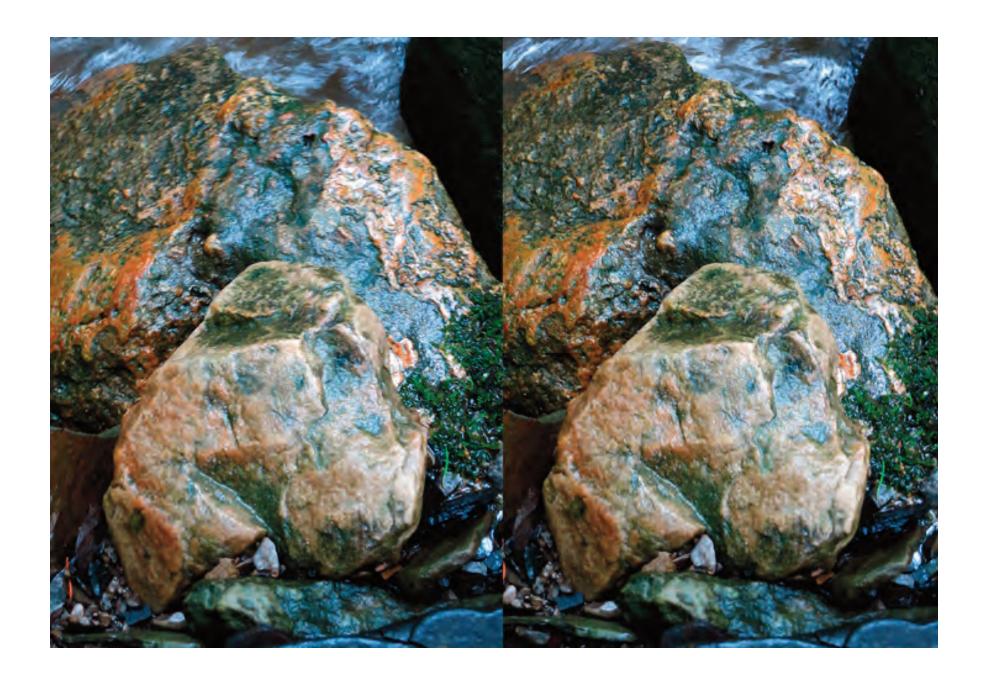

DARLING ROAD, SOUTH WALES, NEW YORK

Hi Linda,

Sorry I dissappeared from your July 13th brunch—streambed-walking is one of my "most sought" experiences, and, well, there it was...

The vines are so Louise Bourgeois—struck me to find some stream-spirit artists—Arp, Boccioni (in relation to the staccato in the stream-flow), Ernst, Noguchi—obviously, Burchfield...

The doubled images offer the 3-D experience. Cross your eyes while viewing the doubled image so that there are three images. Concentrate on the center image. Adjust focus while locating corresponding conspicuous features in each side and when they are aligned, lock them for the 3-D effect...