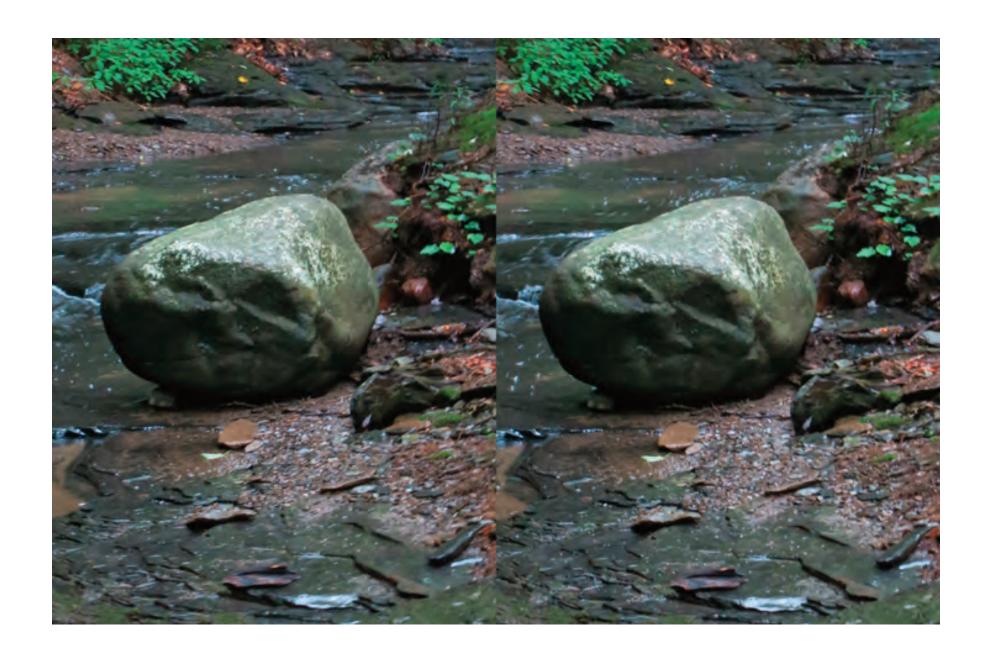

DARLING ROAD, SOUTH WALES, NEW YORK

Hi Linda,

Sorry I dissappeared from your July 13th brunch—streambed-walking is one of my "most sought" experiences, and, well, there it was...

The vines are so Louise Bourgeois—struck me to find some stream-spirit artists—Arp, Boccioni (in relation to the staccato in the stream-flow), Ernst, Noguchi—obviously, Burchfield...

The doubled images offer the 3-D experience. Cross your eyes while viewing the doubled image so that there are three images. Concentrate on the center image. Adjust focus while locating corresponding conspicuous features in each side and when they are aligned, lock them for the 3-D effect...