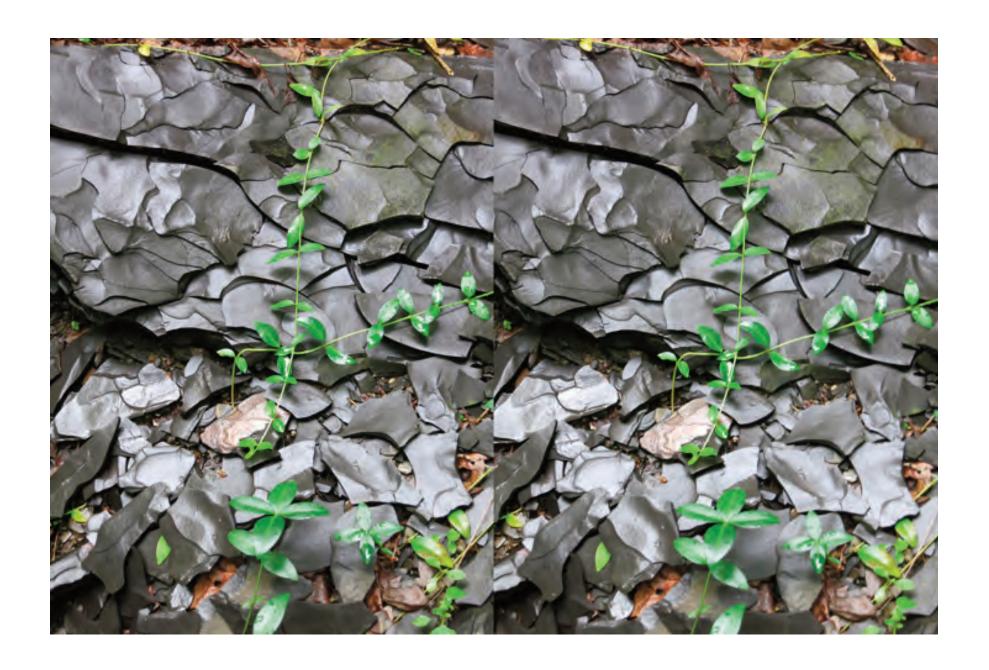

DARLING ROAD, SOUTH WALES, NEW YORK

Hi Linda,

Sorry I dissappeared from your July 13th brunch—streambed-walking is one of my "most sought" experiences, and, well, there it was...

The vines are so Louise Bourgeois—struck me to find some stream-spirit artists—Arp, Boccioni (in relation to the staccato in the stream-flow), Ernst, Noguchi—obviously, Burchfield...