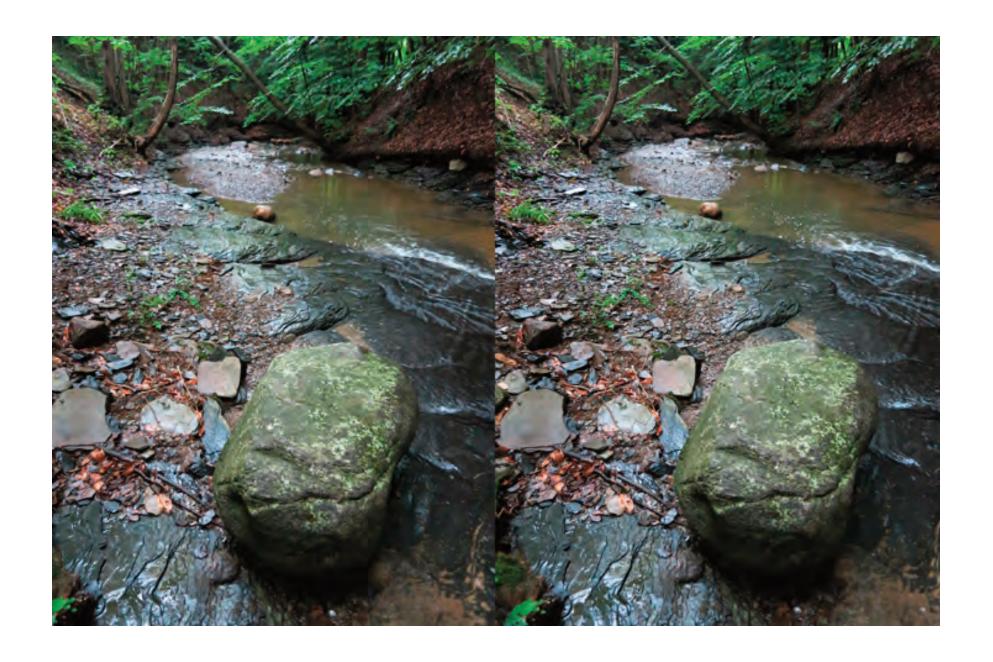

DARLING ROAD, SOUTH WALES, NEW YORK

Hi Linda,

Sorry I dissappeared from your July 13th brunch—streambed-walking is one of my "most sought" experiences, and, well, there it was...

The vines are so Louise Bourgeois—struck me to find some stream-spirit artists—Arp, Boccioni (in relation to the staccato in the stream-flow), Ernst, Noguchi—obviously, Burchfield...

The doubled images offer the 3-D experience. Cross your eyes while viewing the doubled image so that there are three images. Concentrate on the center image. Adjust focus while locating corresponding conspicuous features in each side and when they are aligned, lock them for the 3-D effect...