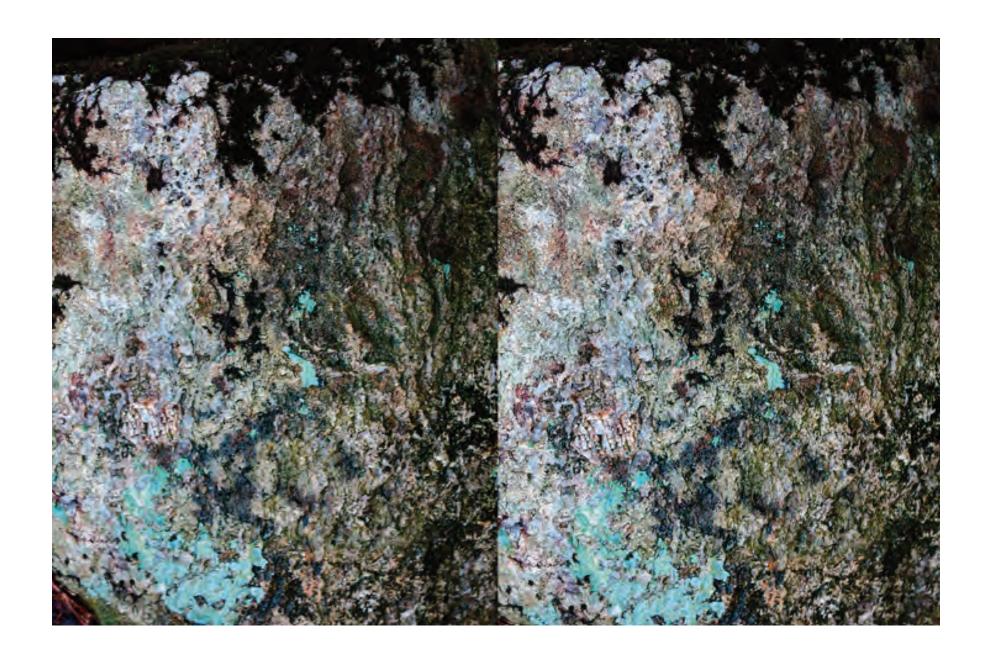

The doubled images offer the 3-D experience. Cross your eyes while viewing the doubled image so that there are three images. Concentrate on the center image. Adjust focus while locating corresponding conspicuous features in each side and when they are aligned, lock them for the 3-D effect...