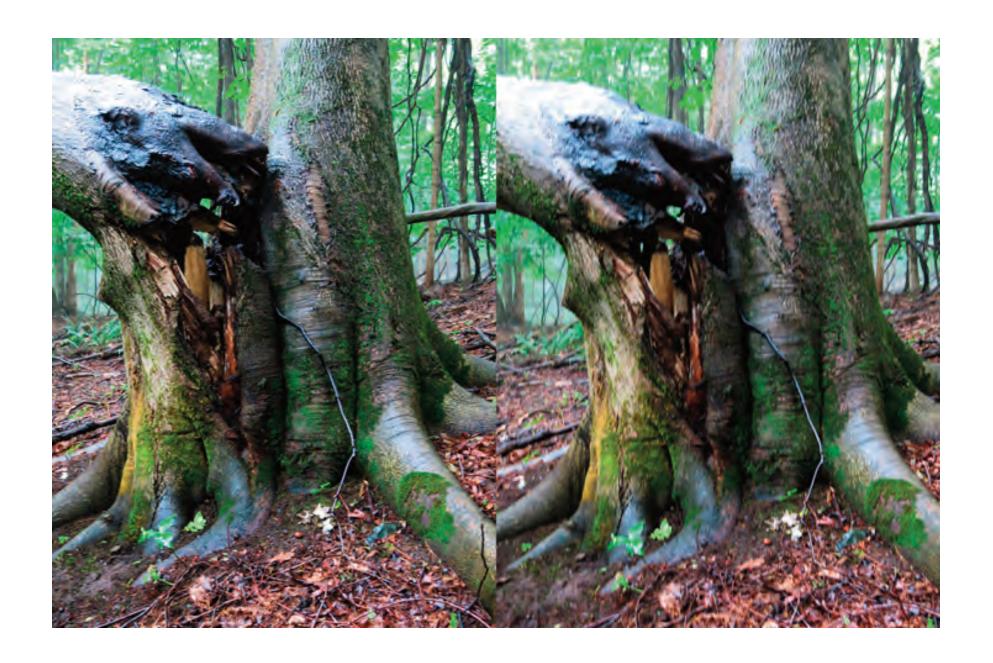

The doubled images offer the 3-D experience. Cross your eyes while viewing the doubled image so that there are three images. Concentrate on the center image. Adjust focus while locating corresponding conspicuous features in each side and when they are aligned, lock them for the 3-D effect...