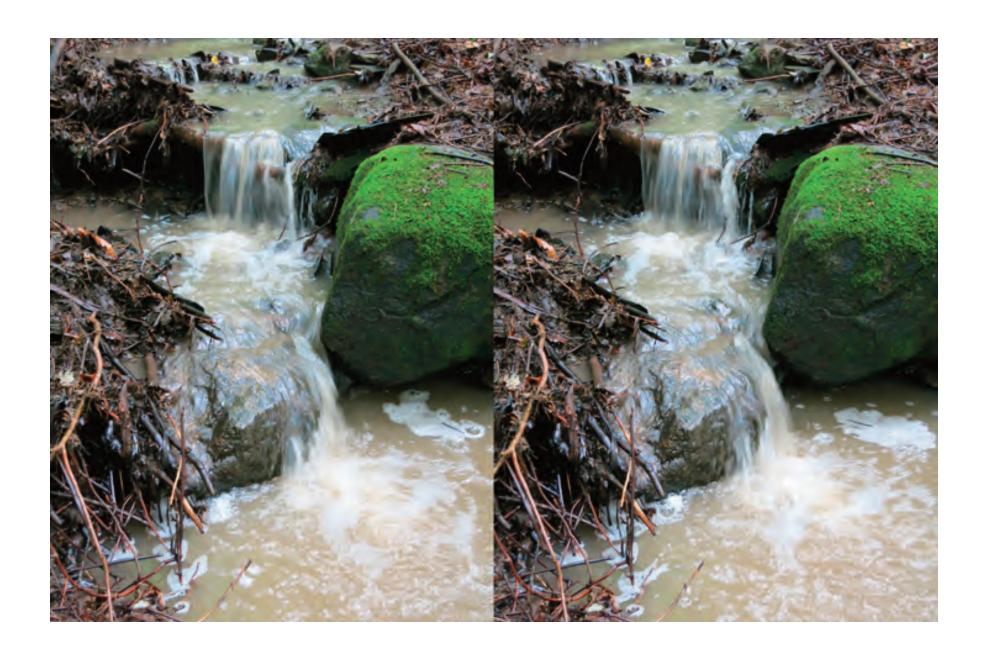

DARLING ROAD, SOUTH WALES, NEW YORK

Hi Linda,

Sorry I dissappeared from your July 13th brunch—streambed-walking is one of my "most sought" experiences, and, well, there it was...

The vines are so Louise Bourgeois—struck me to find some stream-spirit artists—Arp, Boccioni (in relation to the staccato in the stream-flow), Ernst, Noguchi—obviously, Burchfield...

The doubled images offer the 3-D experience. Cross your eyes while viewing the doubled image so that there are three images. Concentrate on the center image. Adjust focus while locating corresponding conspicuous features in each side and when they are aligned, lock them for the 3-D effect...