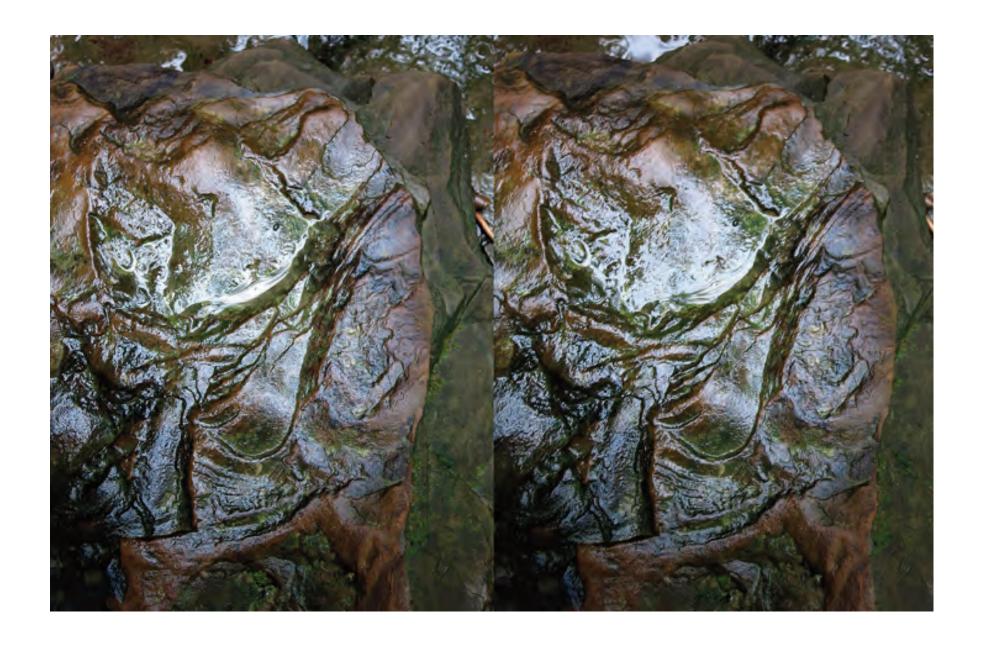

DARLING ROAD, SOUTH WALES, NEW YORK

Hi Linda,

Sorry I dissappeared from your July 13th brunch—streambed-walking is one of my "most sought" experiences, and, well, there it was...

The vines are so Louise Bourgeois—struck me to find some stream-spirit artists—Arp, Boccioni (in relation to the staccato in the stream-flow), Ernst, Noguchi—obviously, Burchfield...

The doubled images offer the 3-D experience. Cross your eyes while viewing the doubled image so that there are three images. Concentrate on the center image. Adjust focus while locating corresponding conspicuous features in each side and when they are aligned, lock them for the 3-D effect...