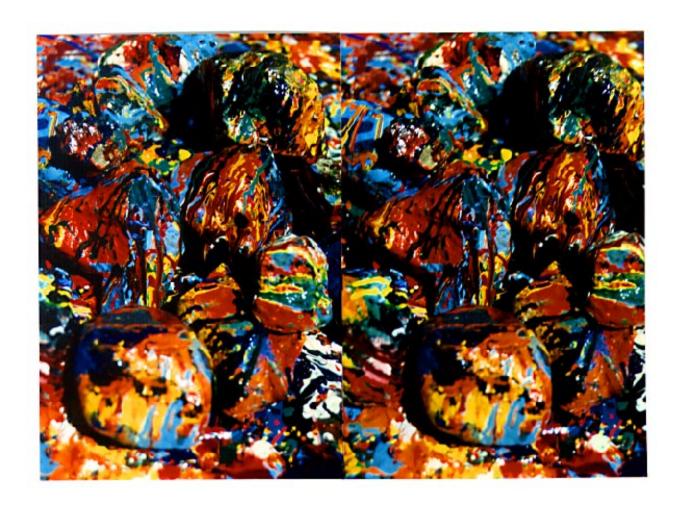

## STUDIO COLOR

In this series of stereo photos my exterior practice of collecting sticks and stones is combined with my interior practise of painting for a truly mixed media moment.

Look at each pair of images. Choose any sharply defined, conspicuous feature in the center of each frame. Slowly cross your eyes. Notice the features coming together. When they come together lock the images by super-imposing the features. Hold the locked position and notice, peripherally, three frames—one to the left, one to the right and one in the center. Concentrate on the center image and sharpen your focus and adjust it as you peruse the image and you will observe the illusion of three-dimensional space. The discrepancy in frame alignment is a function of the hand-held repositioning between the paired shots, an aspect that I associate with the gestural abstractions which I paint.

—Charles Clough, New York City, 1999