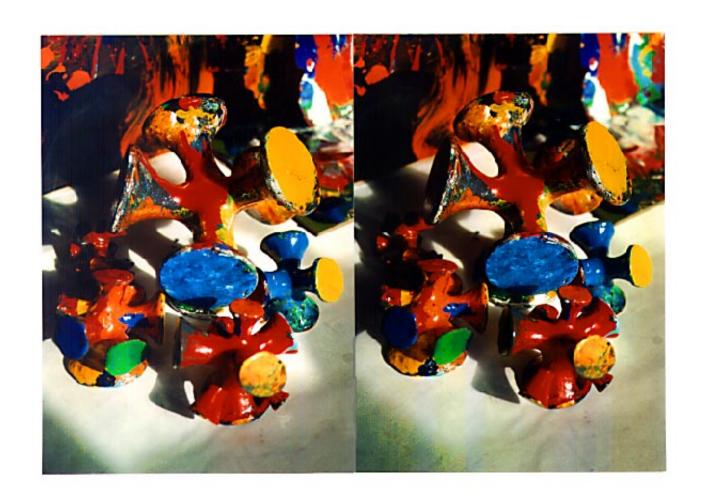

## STUDIO COLOR

In this series of stereo photos my exterior practice of collecting sticks and stones is combined with my interior practise of painting for a truly mixed media moment.

Look at each pair of images. Choose any sharply defined, conspicuous feature in the center of each frame. Slowly cross your eyes. Notice the features coming together. When they come together lock the images by super-imposing the features. Hold the locked position and notice, peripherally, three frames—one to the left, one to the right and one in the center. Concentrate on the center image and sharpen your focus and adjust it as you peruse the image and you will observe the illusion of three-dimensional space. The discrepancy in frame alignment is a function of the hand-held repositioning between the paired shots, an aspect that I associate with the gestural abstractions which I paint.