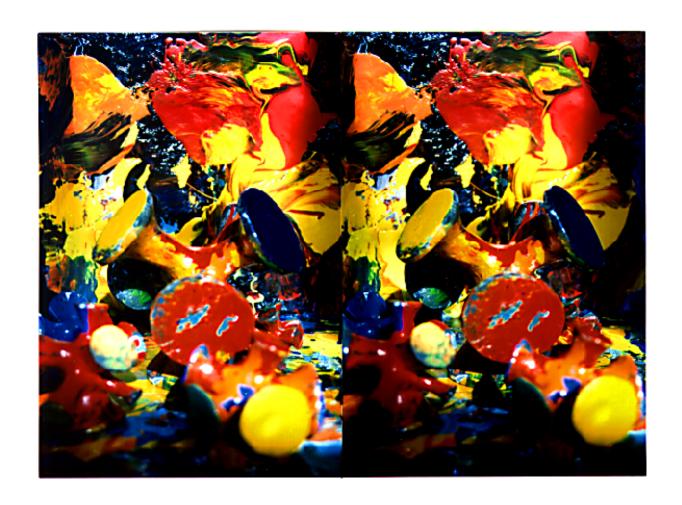

## STUDIO COLOR

In this series of stereo photos my exterior practice of collecting sticks and stones is combined with my interior practise of painting for a truly mixed media moment.

Look at each pair of images. Choose any sharply defined, conspicuous feature in the center of each frame. Slowly cross your eyes. Notice the features coming together. When they come together lock the images by super-imposing the features. Hold the locked position and notice, peripherally, three frames—one to the left, one to the right and one in the center. Concentrate on the center image and sharpen your focus and adjust it as you peruse the image and you will observe the illusion of three-dimensional space. The discrepancy in frame alignment is a function of the hand-held repositioning between the paired shots, an aspect that I associate with the gestural abstractions which I paint.

—Charles Clough, New York City, 1999