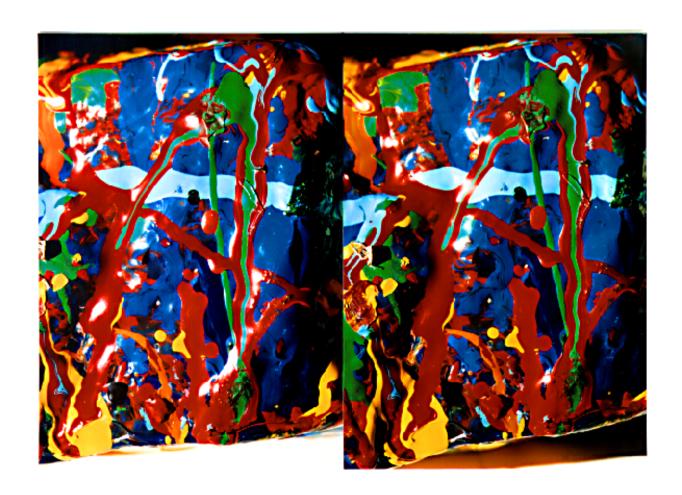

## STUDIO COLOR

In this series of stereo photos my exterior practice of collecting sticks and stones is combined with my interior practise of painting for a truly mixed media moment.

Look at each pair of images. Choose any sharply defined, conspicuous feature in the center of each frame. Slowly cross your eyes. Notice the features coming together. When they come together lock the images by super-imposing the features. Hold the locked position and notice, peripherally, three frames—one to the left, one to the right and one in the center. Concentrate on the center image and sharpen your focus and adjust it as you peruse the image and you will observe the illusion of three-dimensional space. The discrepancy in frame alignment is a function of the hand-held repositioning between the paired shots, an aspect that I associate with the gestural abstractions which I paint.

—Charles Clough, New York City, 1999