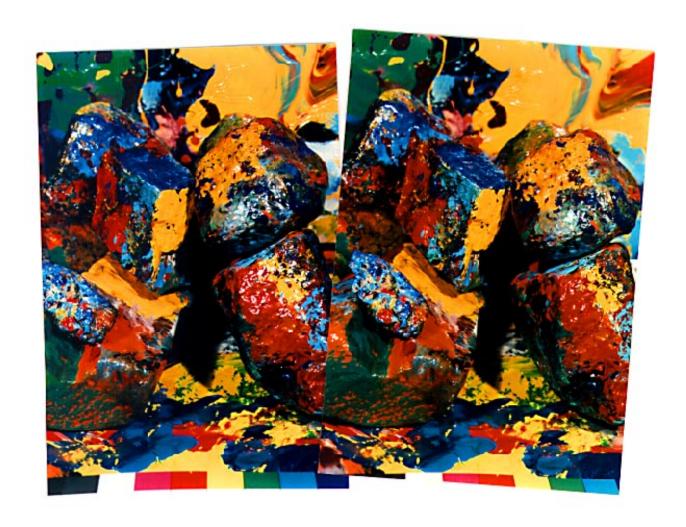

## STUDIO COLOR

In this series of stereo photos my exterior practice of collecting sticks and stones is combined with my interior practise of painting for a truly mixed media moment.

Look at each pair of images. Choose any sharply defined, conspicuous feature in the center of each frame. Slowly cross your eyes. Notice the features coming together. When they come together lock the images by super-imposing the features. Hold the locked position and notice, peripherally, three frames—one to the left, one to the right and one in the center. Concentrate on the center image and sharpen your focus and adjust it as you peruse the image and you will observe the illusion of three-dimensional space. The discrepancy in frame alignment is a function of the hand-held repositioning between the paired shots, an aspect that I associate with the gestural abstractions which I paint.