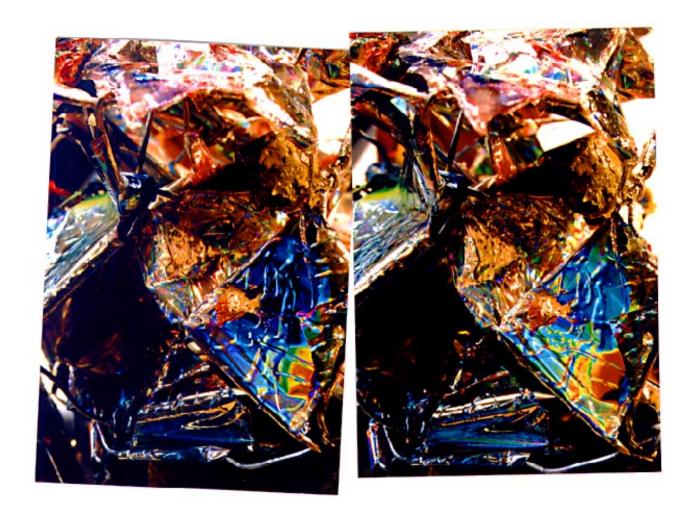

## STUDIO COLOR

In this series of stereo photos my exterior practice of collecting sticks and stones is combined with my interior practise of painting for a truly mixed media moment.

Look at each pair of images. Choose any sharply defined, conspicuous feature in the center of each frame. Slowly cross your eyes. Notice the features coming together. When they come together lock the images by super-imposing the features. Hold the locked position and notice, peripherally, three frames—one to the left, one to the right and one in the center. Concentrate on the center image and sharpen your focus and adjust it as you peruse the image and you will observe the illusion of three-dimensional space. The discrepancy in frame alignment is a function of the hand-held repositioning between the paired shots, an aspect that I associate with the gestural abstractions which I paint.