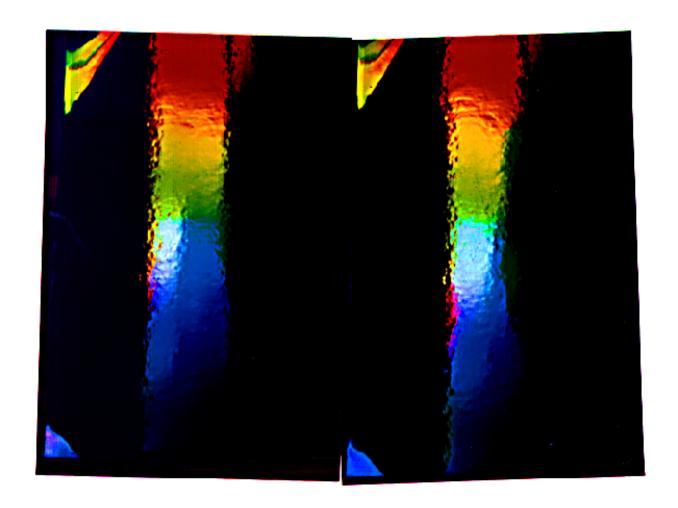

## STUDIO COLOR

In this series of stereo photos my exterior practice of collecting sticks and stones is combined with my interior practise of painting for a truly mixed media moment.

Look at each pair of images. Choose any sharply defined, conspicuous feature in the center of each frame. Slowly cross your eyes. Notice the features coming together. When they come together lock the images by super-imposing the features. Hold the locked position and notice, peripherally, three frames—one to the left, one to the right and one in the center. Concentrate on the center image and sharpen your focus and adjust it as you peruse the image and you will observe the illusion of three-dimensional space. The discrepancy in frame alignment is a function of the hand-held repositioning between the paired shots, an aspect that I associate with the gestural abstractions which I paint.

—Charles Clough, New York City, 1999