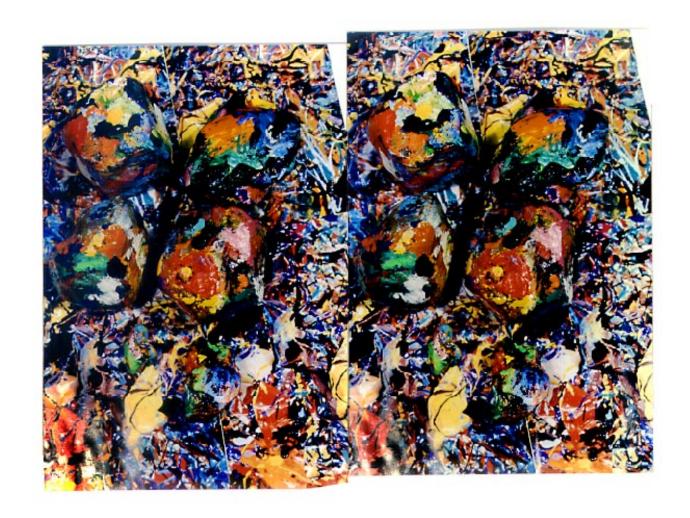

## STUDIO COLOR

In this series of stereo photos my exterior practice of collecting sticks and stones is combined with my interior practise of painting for a truly mixed media moment.

Look at each pair of images. Choose any sharply defined, conspicuous feature in the center of each frame. Slowly cross your eyes. Notice the features coming together. When they come together lock the images by super-imposing the features. Hold the locked position and notice, peripherally, three frames—one to the left, one to the right and one in the center. Concentrate on the center image and sharpen your focus and adjust it as you peruse the image and you will observe the illusion of three-dimensional space. The discrepancy in frame alignment is a function of the hand-held repositioning between the paired shots, an aspect that I associate with the gestural abstractions which I paint.

—Charles Clough, New York City, 1999