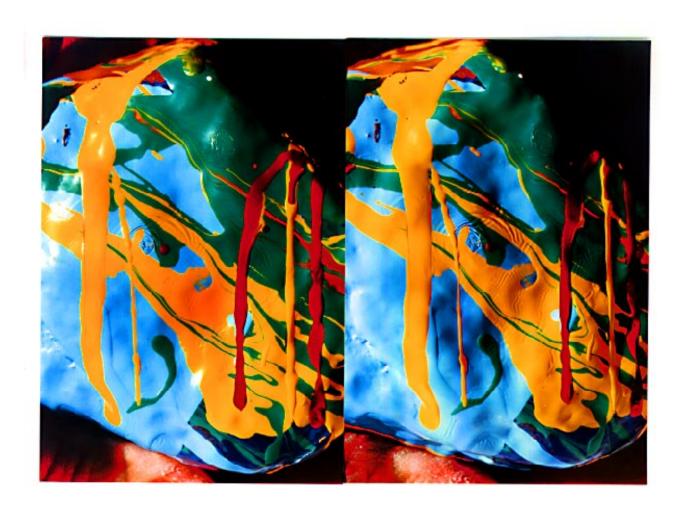

## STUDIO COLOR

In this series of stereo photos my exterior practice of collecting sticks and stones is combined with my interior practise of painting for a truly mixed media moment.

Look at each pair of images. Choose any sharply defined, conspicuous feature in the center of each frame. Slowly cross your eyes. Notice the features coming together. When they come together lock the images by super-imposing the features. Hold the locked position and notice, peripherally, three frames—one to the left, one to the right and one in the center. Concentrate on the center image and sharpen your focus and adjust it as you peruse the image and you will observe the illusion of three-dimensional space. The discrepancy in frame alignment is a function of the hand-held repositioning between the paired shots, an aspect that I associate with the gestural abstractions which I paint.