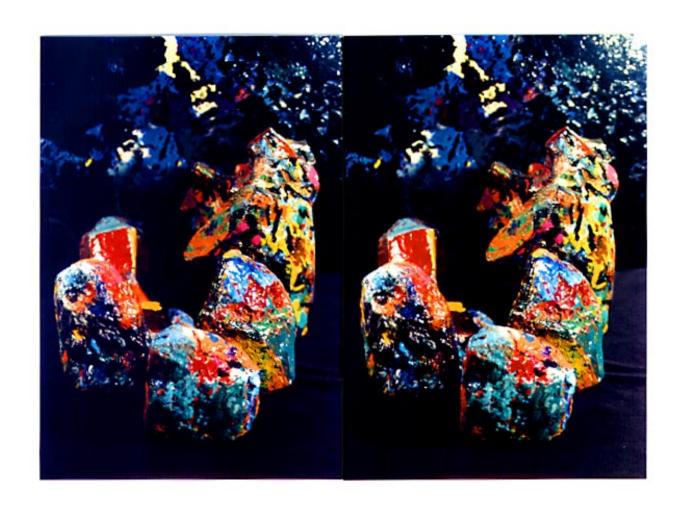

## STUDIO COLOR

In this series of stereo photos my exterior practice of collecting sticks and stones is combined with my interior practise of painting for a truly mixed media moment.

Look at each pair of images. Choose any sharply defined, conspicuous feature in the center of each frame. Slowly cross your eyes. Notice the features coming together. When they come together lock the images by super-imposing the features. Hold the locked position and notice, peripherally, three frames—one to the left, one to the right and one in the center. Concentrate on the center image and sharpen your focus and adjust it as you peruse the image and you will observe the illusion of three-dimensional space. The discrepancy in frame alignment is a function of the hand-held repositioning between the paired shots, an aspect that I associate with the gestural abstractions which I paint.

—Charles Clough, New York City, 1999