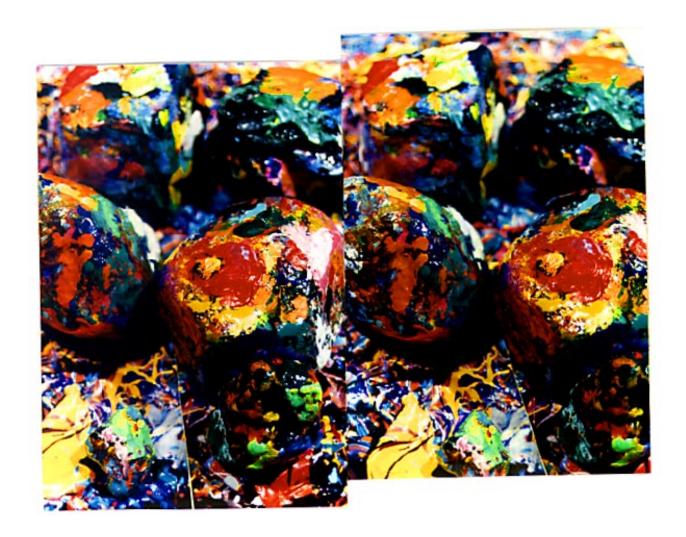

## STUDIO COLOR

In this series of stereo photos my exterior practice of collecting sticks and stones is combined with my interior practise of painting for a truly mixed media moment.

Look at each pair of images. Choose any sharply defined, conspicuous feature in the center of each frame. Slowly cross your eyes. Notice the features coming together. When they come together lock the images by super-imposing the features. Hold the locked position and notice, peripherally, three frames—one to the left, one to the right and one in the center. Concentrate on the center image and sharpen your focus and adjust it as you peruse the image and you will observe the illusion of three-dimensional space. The discrepancy in frame alignment is a function of the hand-held repositioning between the paired shots, an aspect that I associate with the gestural abstractions which I paint.

—Charles Clough, New York City, 1999