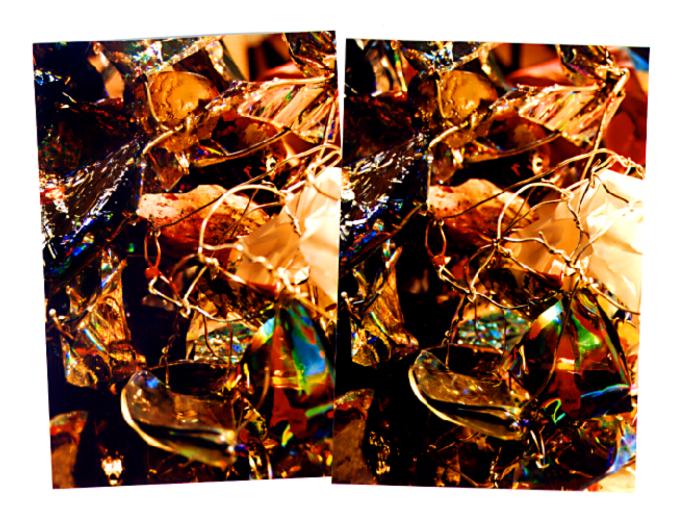

## STUDIO COLOR

In this series of stereo photos my exterior practice of collecting sticks and stones is combined with my interior practise of painting for a truly mixed media moment.

Look at each pair of images. Choose any sharply defined, conspicuous feature in the center of each frame. Slowly cross your eyes. Notice the features coming together. When they come together lock the images by super-imposing the features. Hold the locked position and notice, peripherally, three frames—one to the left, one to the right and one in the center. Concentrate on the center image and sharpen your focus and adjust it as you peruse the image and you will observe the illusion of three-dimensional space. The discrepancy in frame alignment is a function of the hand-held repositioning between the paired shots, an aspect that I associate with the gestural abstractions which I paint.