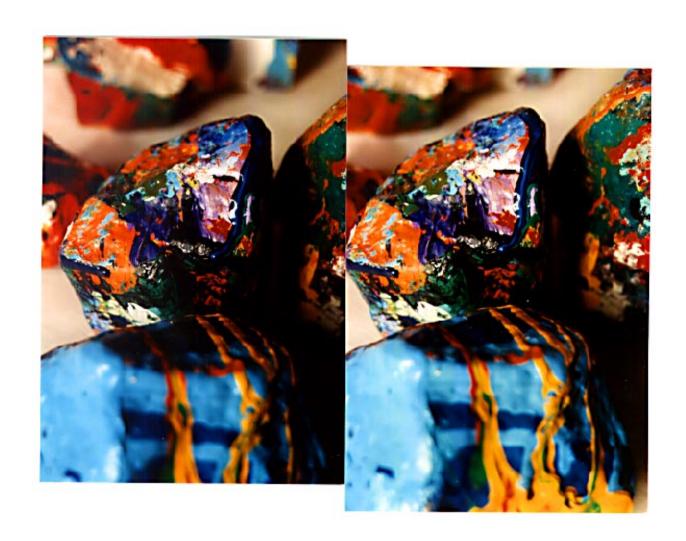

## STUDIO COLOR

In this series of stereo photos my exterior practice of collecting sticks and stones is combined with my interior practise of painting for a truly mixed media moment.

Look at each pair of images. Choose any sharply defined, conspicuous feature in the center of each frame. Slowly cross your eyes. Notice the features coming together. When they come together lock the images by super-imposing the features. Hold the locked position and notice, peripherally, three frames—one to the left, one to the right and one in the center. Concentrate on the center image and sharpen your focus and adjust it as you peruse the image and you will observe the illusion of three-dimensional space. The discrepancy in frame alignment is a function of the hand-held repositioning between the paired shots, an aspect that I associate with the gestural abstractions which I paint.

—Charles Clough, New York City, 1999