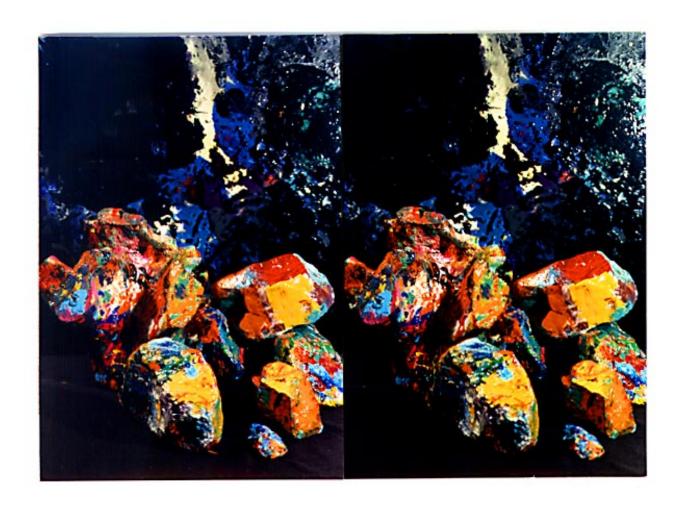

## STUDIO COLOR

In this series of stereo photos my exterior practice of collecting sticks and stones is combined with my interior practise of painting for a truly mixed media moment.

Look at each pair of images. Choose any sharply defined, conspicuous feature in the center of each frame. Slowly cross your eyes. Notice the features coming together. When they come together lock the images by super-imposing the features. Hold the locked position and notice, peripherally, three frames—one to the left, one to the right and one in the center. Concentrate on the center image and sharpen your focus and adjust it as you peruse the image and you will observe the illusion of three-dimensional space. The discrepancy in frame alignment is a function of the hand-held repositioning between the paired shots, an aspect that I associate with the gestural abstractions which I paint.

—Charles Clough, New York City, 1999