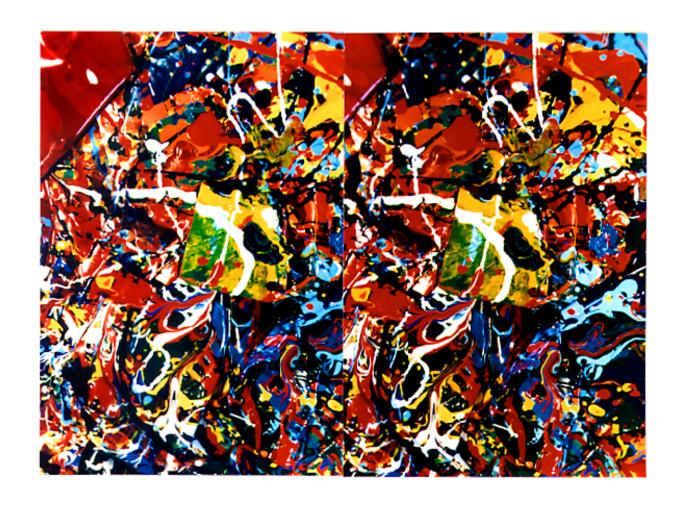

## STUDIO COLOR

In this series of stereo photos my exterior practice of collecting sticks and stones is combined with my interior practise of painting for a truly mixed media moment.

Look at each pair of images. Choose any sharply defined, conspicuous feature in the center of each frame. Slowly cross your eyes. Notice the features coming together. When they come together lock the images by super-imposing the features. Hold the locked position and notice, peripherally, three frames—one to the left, one to the right and one in the center. Concentrate on the center image and sharpen your focus and adjust it as you peruse the image and you will observe the illusion of three-dimensional space. The discrepancy in frame alignment is a function of the hand-held repositioning between the paired shots, an aspect that I associate with the gestural abstractions which I paint.

—Charles Clough, New York City, 1999