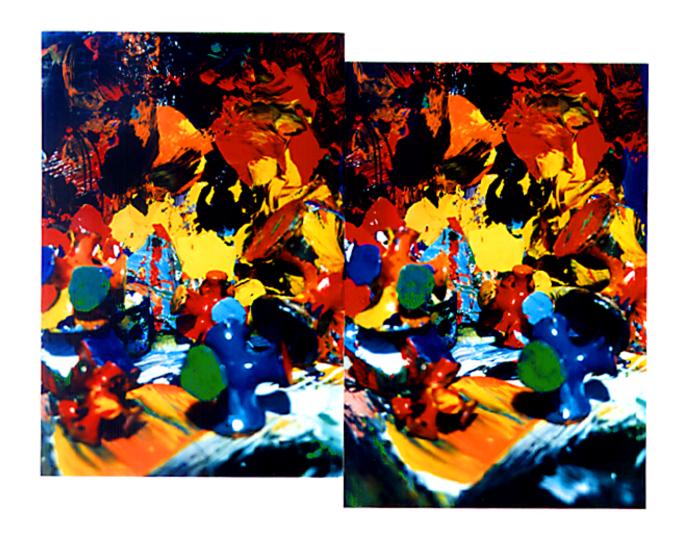

## STUDIO COLOR

In this series of stereo photos my exterior practice of collecting sticks and stones is combined with my interior practise of painting for a truly mixed media moment.

Look at each pair of images. Choose any sharply defined, conspicuous feature in the center of each frame. Slowly cross your eyes. Notice the features coming together. When they come together lock the images by super-imposing the features. Hold the locked position and notice, peripherally, three frames—one to the left, one to the right and one in the center. Concentrate on the center image and sharpen your focus and adjust it as you peruse the image and you will observe the illusion of three-dimensional space. The discrepancy in frame alignment is a function of the hand-held repositioning between the paired shots, an aspect that I associate with the gestural abstractions which I paint.