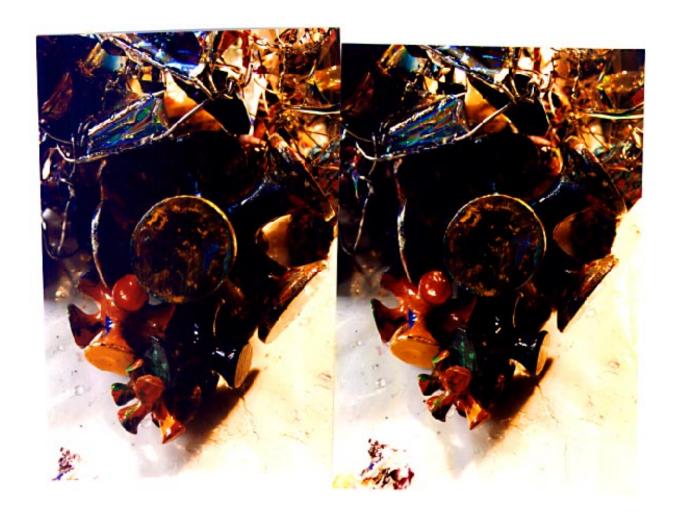

## STUDIO COLOR

In this series of stereo photos my exterior practice of collecting sticks and stones is combined with my interior practise of painting for a truly mixed media moment.

Look at each pair of images. Choose any sharply defined, conspicuous feature in the center of each frame. Slowly cross your eyes. Notice the features coming together. When they come together lock the images by super-imposing the features. Hold the locked position and notice, peripherally, three frames—one to the left, one to the right and one in the center. Concentrate on the center image and sharpen your focus and adjust it as you peruse the image and you will observe the illusion of three-dimensional space. The discrepancy in frame alignment is a function of the hand-held repositioning between the paired shots, an aspect that I associate with the gestural abstractions which I paint.

—Charles Clough, New York City, 1999