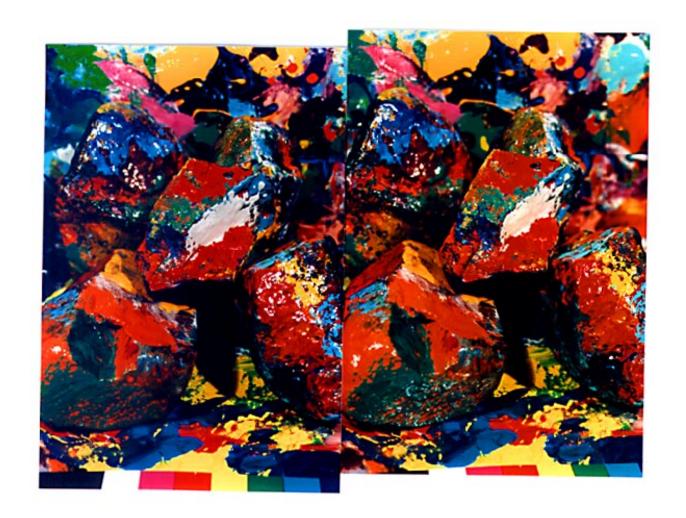

## STUDIO COLOR

In this series of stereo photos my exterior practice of collecting sticks and stones is combined with my interior practise of painting for a truly mixed media moment.

Look at each pair of images. Choose any sharply defined, conspicuous feature in the center of each frame. Slowly cross your eyes. Notice the features coming together. When they come together lock the images by super-imposing the features. Hold the locked position and notice, peripherally, three frames—one to the left, one to the right and one in the center. Concentrate on the center image and sharpen your focus and adjust it as you peruse the image and you will observe the illusion of three-dimensional space. The discrepancy in frame alignment is a function of the hand-held repositioning between the paired shots, an aspect that I associate with the gestural abstractions which I paint.