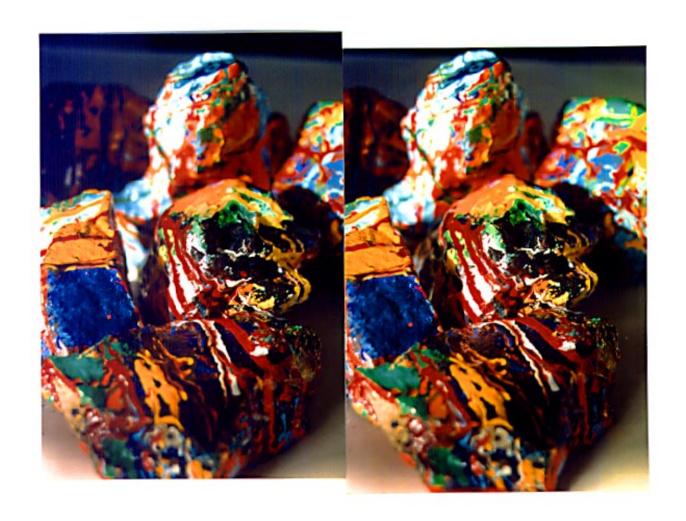

## STUDIO COLOR

In this series of stereo photos my exterior practice of collecting sticks and stones is combined with my interior practise of painting for a truly mixed media moment.

Look at each pair of images. Choose any sharply defined, conspicuous feature in the center of each frame. Slowly cross your eyes. Notice the features coming together. When they come together lock the images by super-imposing the features. Hold the locked position and notice, peripherally, three frames—one to the left, one to the right and one in the center. Concentrate on the center image and sharpen your focus and adjust it as you peruse the image and you will observe the illusion of three-dimensional space. The discrepancy in frame alignment is a function of the hand-held repositioning between the paired shots, an aspect that I associate with the gestural abstractions which I paint.

—Charles Clough, New York City, 1999