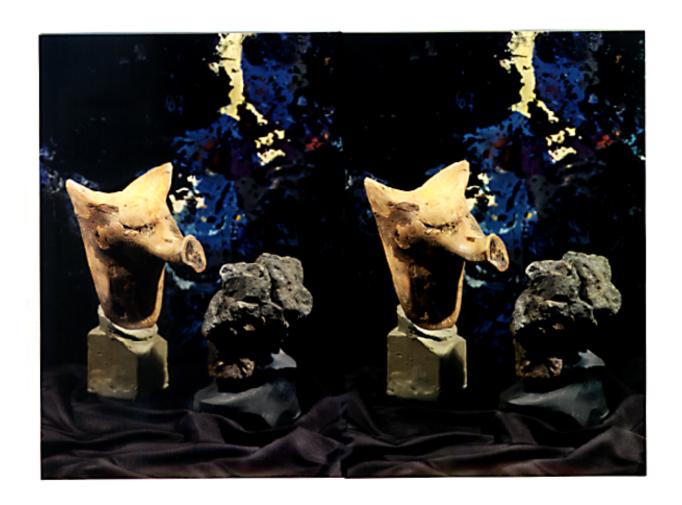

## STUDIO COLOR

In this series of stereo photos my exterior practice of collecting sticks and stones is combined with my interior practise of painting for a truly mixed media moment.

Look at each pair of images. Choose any sharply defined, conspicuous feature in the center of each frame. Slowly cross your eyes. Notice the features coming together. When they come together lock the images by super-imposing the features. Hold the locked position and notice, peripherally, three frames—one to the left, one to the right and one in the center. Concentrate on the center image and sharpen your focus and adjust it as you peruse the image and you will observe the illusion of three-dimensional space. The discrepancy in frame alignment is a function of the hand-held repositioning between the paired shots, an aspect that I associate with the gestural abstractions which I paint.

—Charles Clough, New York City, 1999