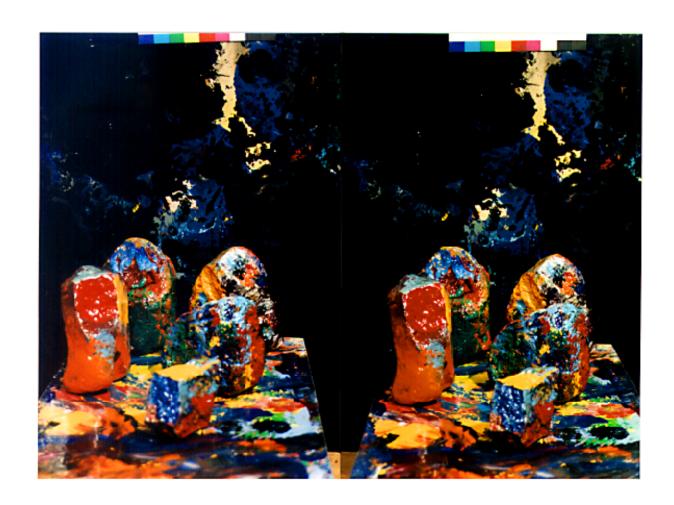

## STUDIO COLOR

In this series of stereo photos my exterior practice of collecting sticks and stones is combined with my interior practise of painting for a truly mixed media moment.

Look at each pair of images. Choose any sharply defined, conspicuous feature in the center of each frame. Slowly cross your eyes. Notice the features coming together. When they come together lock the images by super-imposing the features. Hold the locked position and notice, peripherally, three frames—one to the left, one to the right and one in the center. Concentrate on the center image and sharpen your focus and adjust it as you peruse the image and you will observe the illusion of three-dimensional space. The discrepancy in frame alignment is a function of the hand-held repositioning between the paired shots, an aspect that I associate with the gestural abstractions which I paint.

—Charles Clough, New York City, 1999