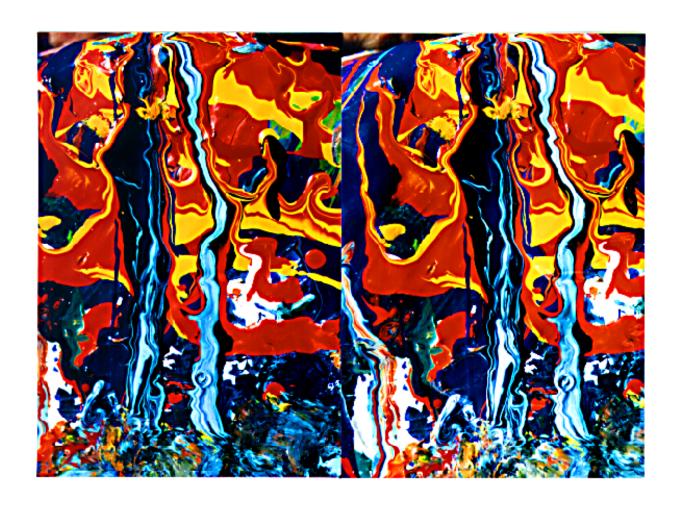

## STUDIO COLOR

In this series of stereo photos my exterior practice of collecting sticks and stones is combined with my interior practise of painting for a truly mixed media moment.

Look at each pair of images. Choose any sharply defined, conspicuous feature in the center of each frame. Slowly cross your eyes. Notice the features coming together. When they come together lock the images by super-imposing the features. Hold the locked position and notice, peripherally, three frames—one to the left, one to the right and one in the center. Concentrate on the center image and sharpen your focus and adjust it as you peruse the image and you will observe the illusion of three-dimensional space. The discrepancy in frame alignment is a function of the hand-held repositioning between the paired shots, an aspect that I associate with the gestural abstractions which I paint.

—Charles Clough, New York City, 1999