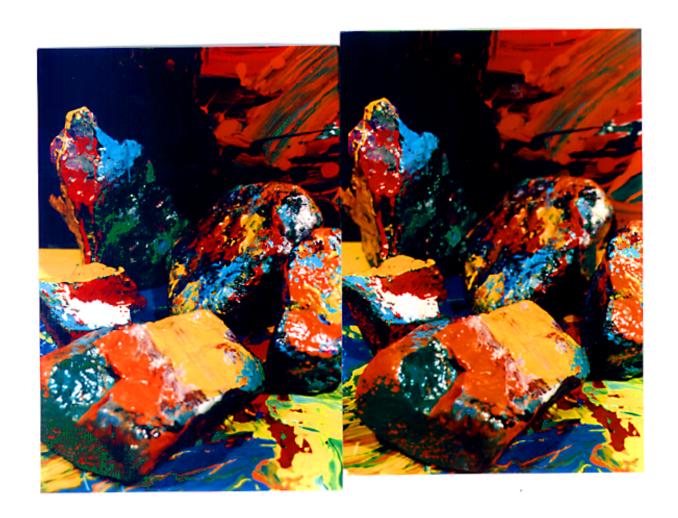

## STUDIO COLOR

In this series of stereo photos my exterior practice of collecting sticks and stones is combined with my interior practise of painting for a truly mixed media moment.

Look at each pair of images. Choose any sharply defined, conspicuous feature in the center of each frame. Slowly cross your eyes. Notice the features coming together. When they come together lock the images by super-imposing the features. Hold the locked position and notice, peripherally, three frames—one to the left, one to the right and one in the center. Concentrate on the center image and sharpen your focus and adjust it as you peruse the image and you will observe the illusion of three-dimensional space. The discrepancy in frame alignment is a function of the hand-held repositioning between the paired shots, an aspect that I associate with the gestural abstractions which I paint.

—Charles Clough, New York City, 1999