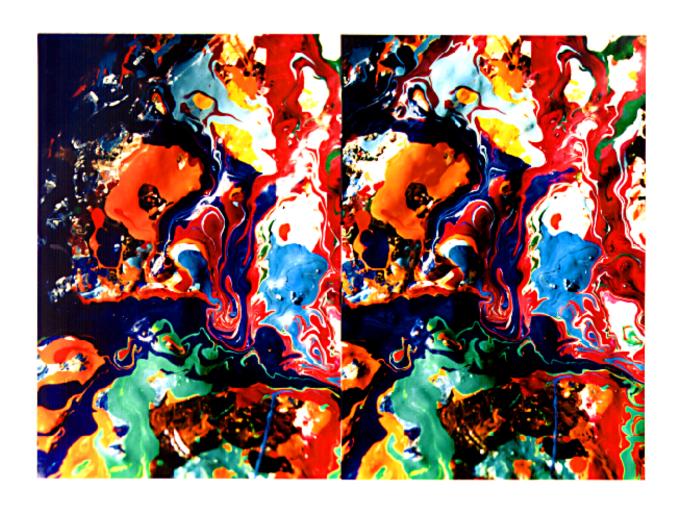

## STUDIO COLOR

In this series of stereo photos my exterior practice of collecting sticks and stones is combined with my interior practise of painting for a truly mixed media moment.

Look at each pair of images. Choose any sharply defined, conspicuous feature in the center of each frame. Slowly cross your eyes. Notice the features coming together. When they come together lock the images by super-imposing the features. Hold the locked position and notice, peripherally, three frames—one to the left, one to the right and one in the center. Concentrate on the center image and sharpen your focus and adjust it as you peruse the image and you will observe the illusion of three-dimensional space. The discrepancy in frame alignment is a function of the hand-held repositioning between the paired shots, an aspect that I associate with the gestural abstractions which I paint.