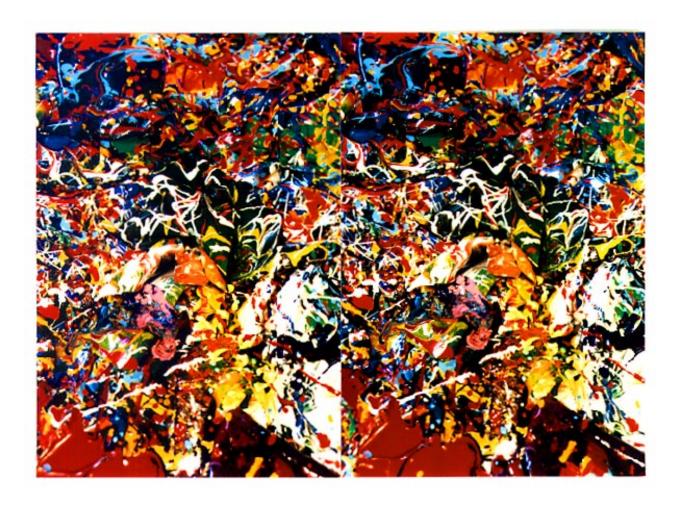

## STUDIO COLOR

In this series of stereo photos my exterior practice of collecting sticks and stones is combined with my interior practise of painting for a truly mixed media moment.

Look at each pair of images. Choose any sharply defined, conspicuous feature in the center of each frame. Slowly cross your eyes. Notice the features coming together. When they come together lock the images by super-imposing the features. Hold the locked position and notice, peripherally, three frames—one to the left, one to the right and one in the center. Concentrate on the center image and sharpen your focus and adjust it as you peruse the image and you will observe the illusion of three-dimensional space. The discrepancy in frame alignment is a function of the hand-held repositioning between the paired shots, an aspect that I associate with the gestural abstractions which I paint.

—Charles Clough, New York City, 1999