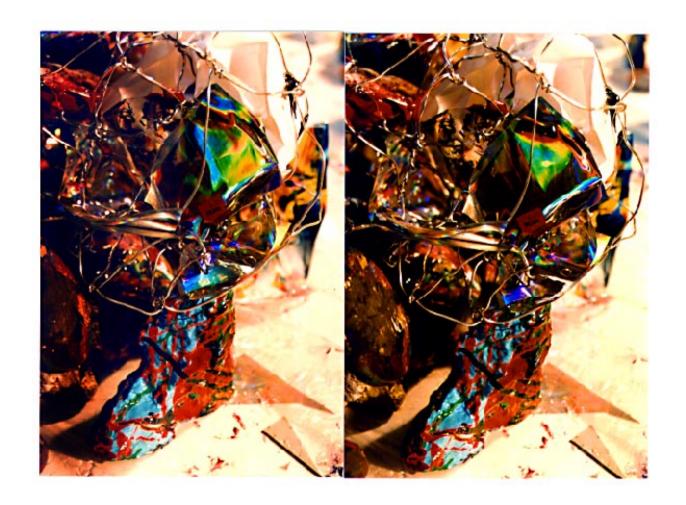

## STUDIO COLOR

In this series of stereo photos my exterior practice of collecting sticks and stones is combined with my interior practise of painting for a truly mixed media moment.

Look at each pair of images. Choose any sharply defined, conspicuous feature in the center of each frame. Slowly cross your eyes. Notice the features coming together. When they come together lock the images by super-imposing the features. Hold the locked position and notice, peripherally, three frames—one to the left, one to the right and one in the center. Concentrate on the center image and sharpen your focus and adjust it as you peruse the image and you will observe the illusion of three-dimensional space. The discrepancy in frame alignment is a function of the hand-held repositioning between the paired shots, an aspect that I associate with the gestural abstractions which I paint.