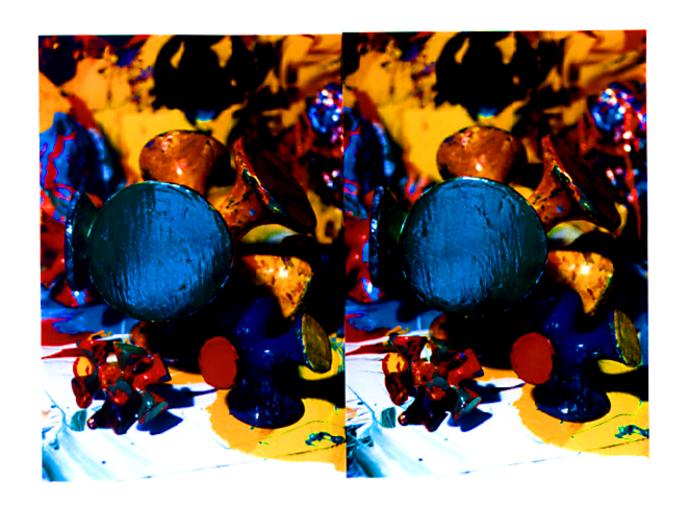

## STUDIO COLOR

In this series of stereo photos my exterior practice of collecting sticks and stones is combined with my interior practise of painting for a truly mixed media moment.

Look at each pair of images. Choose any sharply defined, conspicuous feature in the center of each frame. Slowly cross your eyes. Notice the features coming together. When they come together lock the images by super-imposing the features. Hold the locked position and notice, peripherally, three frames—one to the left, one to the right and one in the center. Concentrate on the center image and sharpen your focus and adjust it as you peruse the image and you will observe the illusion of three-dimensional space. The discrepancy in frame alignment is a function of the hand-held repositioning between the paired shots, an aspect that I associate with the gestural abstractions which I paint.

—Charles Clough, New York City, 1999