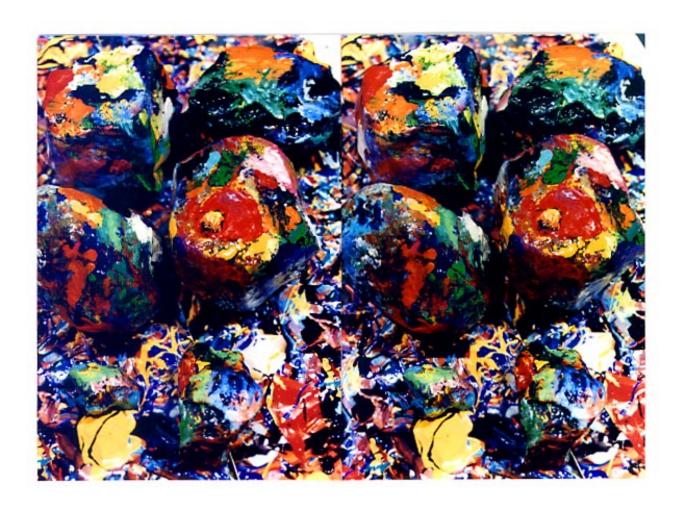

## STUDIO COLOR

In this series of stereo photos my exterior practice of collecting sticks and stones is combined with my interior practise of painting for a truly mixed media moment.

Look at each pair of images. Choose any sharply defined, conspicuous feature in the center of each frame. Slowly cross your eyes. Notice the features coming together. When they come together lock the images by super-imposing the features. Hold the locked position and notice, peripherally, three frames—one to the left, one to the right and one in the center. Concentrate on the center image and sharpen your focus and adjust it as you peruse the image and you will observe the illusion of three-dimensional space. The discrepancy in frame alignment is a function of the hand-held repositioning between the paired shots, an aspect that I associate with the gestural abstractions which I paint.

—Charles Clough, New York City, 1999