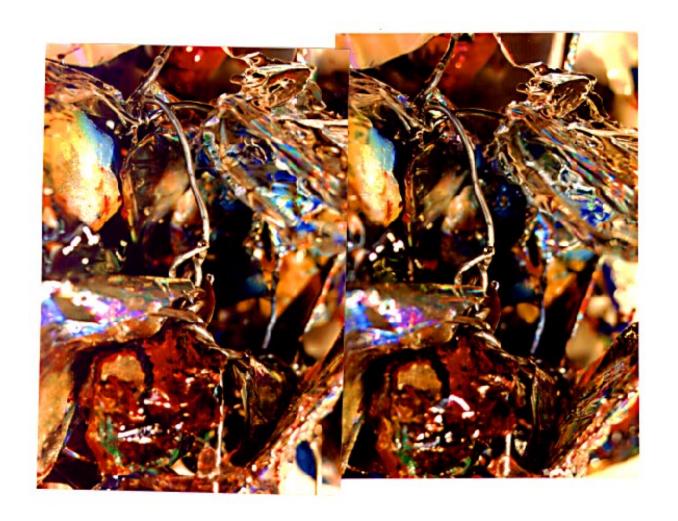

## STUDIO COLOR

In this series of stereo photos my exterior practice of collecting sticks and stones is combined with my interior practise of painting for a truly mixed media moment.

Look at each pair of images. Choose any sharply defined, conspicuous feature in the center of each frame. Slowly cross your eyes. Notice the features coming together. When they come together lock the images by super-imposing the features. Hold the locked position and notice, peripherally, three frames—one to the left, one to the right and one in the center. Concentrate on the center image and sharpen your focus and adjust it as you peruse the image and you will observe the illusion of three-dimensional space. The discrepancy in frame alignment is a function of the hand-held repositioning between the paired shots, an aspect that I associate with the gestural abstractions which I paint.