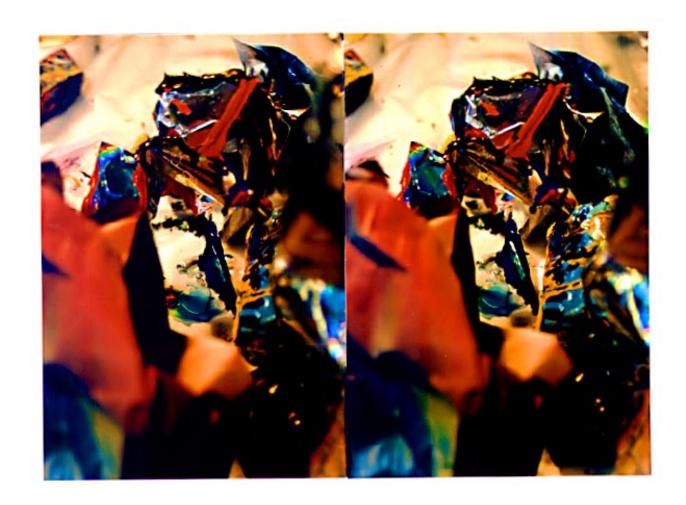

## STUDIO COLOR

In this series of stereo photos my exterior practice of collecting sticks and stones is combined with my interior practise of painting for a truly mixed media moment.

Look at each pair of images. Choose any sharply defined, conspicuous feature in the center of each frame. Slowly cross your eyes. Notice the features coming together. When they come together lock the images by super-imposing the features. Hold the locked position and notice, peripherally, three frames—one to the left, one to the right and one in the center. Concentrate on the center image and sharpen your focus and adjust it as you peruse the image and you will observe the illusion of three-dimensional space. The discrepancy in frame alignment is a function of the hand-held repositioning between the paired shots, an aspect that I associate with the gestural abstractions which I paint.

—Charles Clough, New York City, 1999