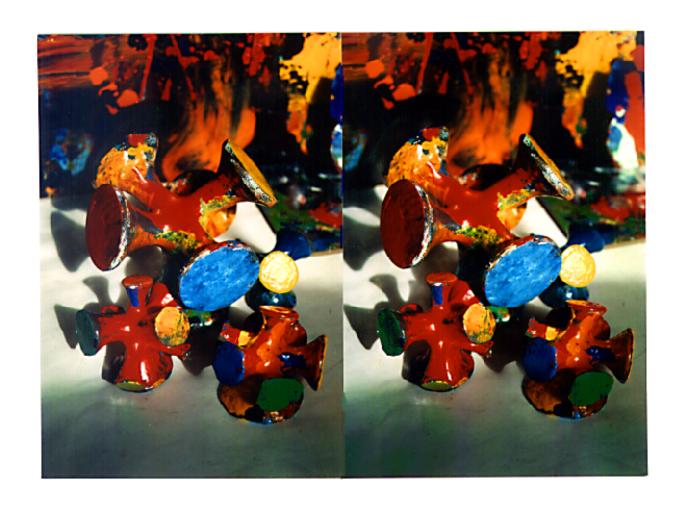

## STUDIO COLOR

In this series of stereo photos my exterior practice of collecting sticks and stones is combined with my interior practise of painting for a truly mixed media moment.

Look at each pair of images. Choose any sharply defined, conspicuous feature in the center of each frame. Slowly cross your eyes. Notice the features coming together. When they come together lock the images by super-imposing the features. Hold the locked position and notice, peripherally, three frames—one to the left, one to the right and one in the center. Concentrate on the center image and sharpen your focus and adjust it as you peruse the image and you will observe the illusion of three-dimensional space. The discrepancy in frame alignment is a function of the hand-held repositioning between the paired shots, an aspect that I associate with the gestural abstractions which I paint.