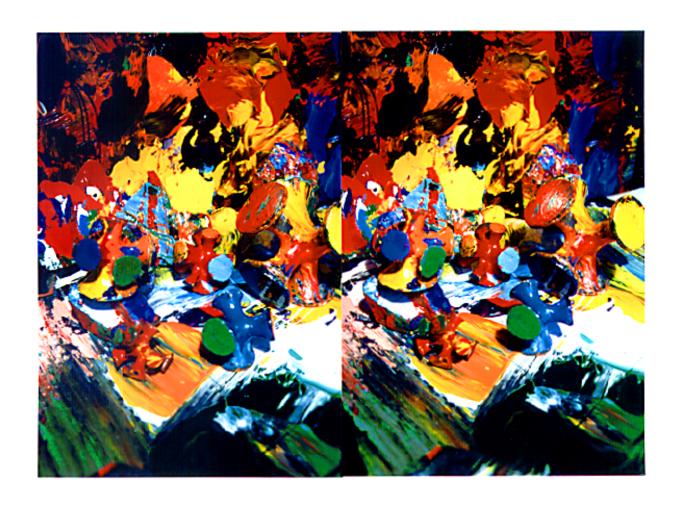

## STUDIO COLOR

In this series of stereo photos my exterior practice of collecting sticks and stones is combined with my interior practise of painting for a truly mixed media moment.

Look at each pair of images. Choose any sharply defined, conspicuous feature in the center of each frame. Slowly cross your eyes. Notice the features coming together. When they come together lock the images by super-imposing the features. Hold the locked position and notice, peripherally, three frames—one to the left, one to the right and one in the center. Concentrate on the center image and sharpen your focus and adjust it as you peruse the image and you will observe the illusion of three-dimensional space. The discrepancy in frame alignment is a function of the hand-held repositioning between the paired shots, an aspect that I associate with the gestural abstractions which I paint.