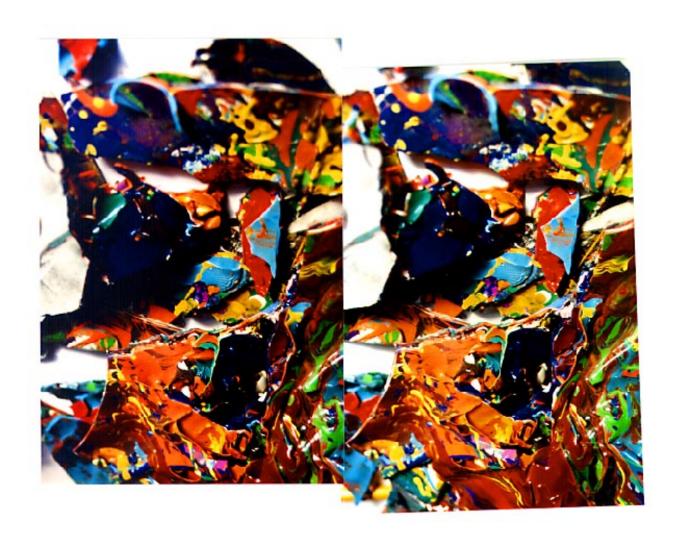

## STUDIO COLOR

In this series of stereo photos my exterior practice of collecting sticks and stones is combined with my interior practise of painting for a truly mixed media moment.

Look at each pair of images. Choose any sharply defined, conspicuous feature in the center of each frame. Slowly cross your eyes. Notice the features coming together. When they come together lock the images by super-imposing the features. Hold the locked position and notice, peripherally, three frames—one to the left, one to the right and one in the center. Concentrate on the center image and sharpen your focus and adjust it as you peruse the image and you will observe the illusion of three-dimensional space. The discrepancy in frame alignment is a function of the hand-held repositioning between the paired shots, an aspect that I associate with the gestural abstractions which I paint.

—Charles Clough, New York City, 1999