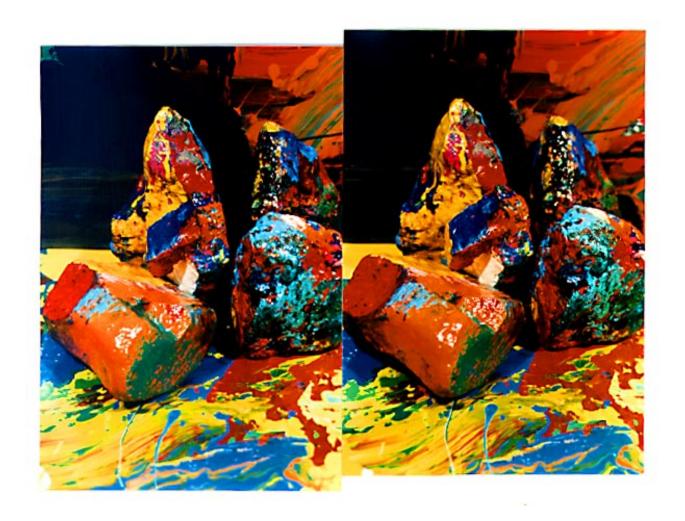

## STUDIO COLOR

In this series of stereo photos my exterior practice of collecting sticks and stones is combined with my interior practise of painting for a truly mixed media moment.

Look at each pair of images. Choose any sharply defined, conspicuous feature in the center of each frame. Slowly cross your eyes. Notice the features coming together. When they come together lock the images by super-imposing the features. Hold the locked position and notice, peripherally, three frames—one to the left, one to the right and one in the center. Concentrate on the center image and sharpen your focus and adjust it as you peruse the image and you will observe the illusion of three-dimensional space. The discrepancy in frame alignment is a function of the hand-held repositioning between the paired shots, an aspect that I associate with the gestural abstractions which I paint.

—Charles Clough, New York City, 1999