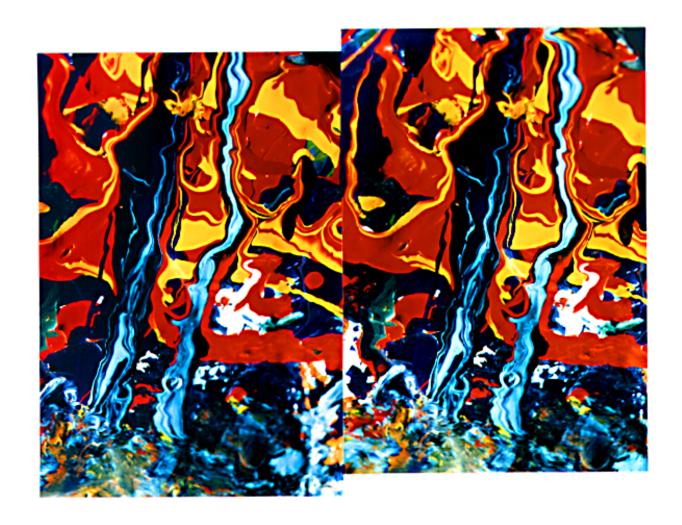

## STUDIO COLOR

In this series of stereo photos my exterior practice of collecting sticks and stones is combined with my interior practise of painting for a truly mixed media moment.

Look at each pair of images. Choose any sharply defined, conspicuous feature in the center of each frame. Slowly cross your eyes. Notice the features coming together. When they come together lock the images by super-imposing the features. Hold the locked position and notice, peripherally, three frames—one to the left, one to the right and one in the center. Concentrate on the center image and sharpen your focus and adjust it as you peruse the image and you will observe the illusion of three-dimensional space. The discrepancy in frame alignment is a function of the hand-held repositioning between the paired shots, an aspect that I associate with the gestural abstractions which I paint.

—Charles Clough, New York City, 1999