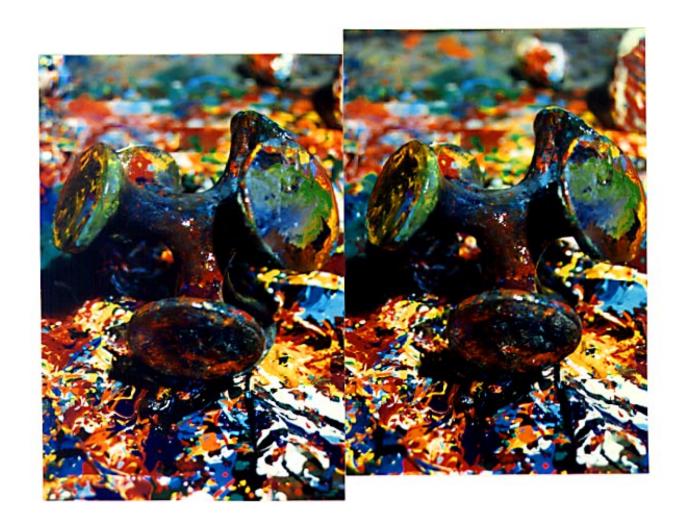

## STUDIO COLOR

In this series of stereo photos my exterior practice of collecting sticks and stones is combined with my interior practise of painting for a truly mixed media moment.

Look at each pair of images. Choose any sharply defined, conspicuous feature in the center of each frame. Slowly cross your eyes. Notice the features coming together. When they come together lock the images by super-imposing the features. Hold the locked position and notice, peripherally, three frames—one to the left, one to the right and one in the center. Concentrate on the center image and sharpen your focus and adjust it as you peruse the image and you will observe the illusion of three-dimensional space. The discrepancy in frame alignment is a function of the hand-held repositioning between the paired shots, an aspect that I associate with the gestural abstractions which I paint.

—Charles Clough, New York City, 1999