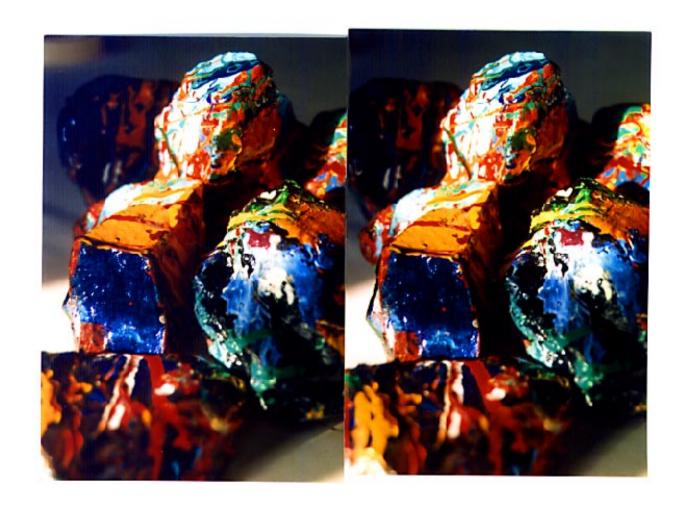

## STUDIO COLOR

In this series of stereo photos my exterior practice of collecting sticks and stones is combined with my interior practise of painting for a truly mixed media moment.

Look at each pair of images. Choose any sharply defined, conspicuous feature in the center of each frame. Slowly cross your eyes. Notice the features coming together. When they come together lock the images by super-imposing the features. Hold the locked position and notice, peripherally, three frames—one to the left, one to the right and one in the center. Concentrate on the center image and sharpen your focus and adjust it as you peruse the image and you will observe the illusion of three-dimensional space. The discrepancy in frame alignment is a function of the hand-held repositioning between the paired shots, an aspect that I associate with the gestural abstractions which I paint.

—Charles Clough, New York City, 1999