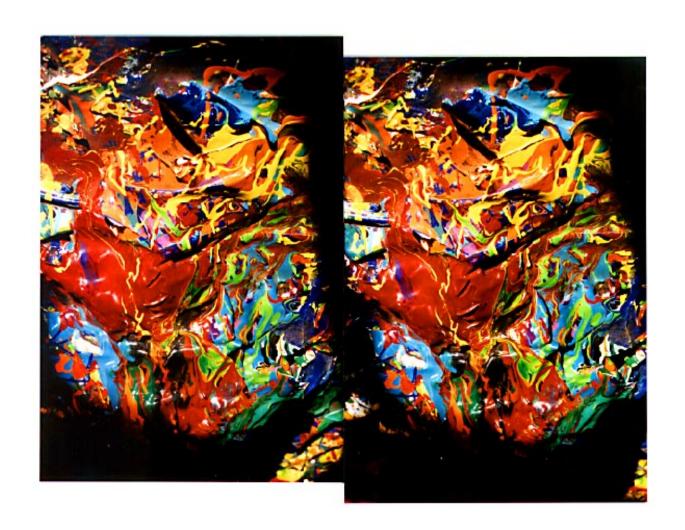

## STUDIO COLOR

In this series of stereo photos my exterior practice of collecting sticks and stones is combined with my interior practise of painting for a truly mixed media moment.

Look at each pair of images. Choose any sharply defined, conspicuous feature in the center of each frame. Slowly cross your eyes. Notice the features coming together. When they come together lock the images by super-imposing the features. Hold the locked position and notice, peripherally, three frames—one to the left, one to the right and one in the center. Concentrate on the center image and sharpen your focus and adjust it as you peruse the image and you will observe the illusion of three-dimensional space. The discrepancy in frame alignment is a function of the hand-held repositioning between the paired shots, an aspect that I associate with the gestural abstractions which I paint.