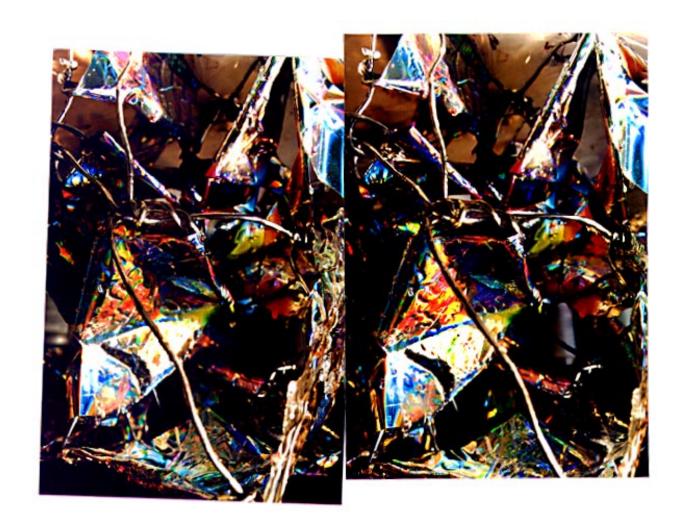

## STUDIO COLOR

In this series of stereo photos my exterior practice of collecting sticks and stones is combined with my interior practise of painting for a truly mixed media moment.

Look at each pair of images. Choose any sharply defined, conspicuous feature in the center of each frame. Slowly cross your eyes. Notice the features coming together. When they come together lock the images by super-imposing the features. Hold the locked position and notice, peripherally, three frames—one to the left, one to the right and one in the center. Concentrate on the center image and sharpen your focus and adjust it as you peruse the image and you will observe the illusion of three-dimensional space. The discrepancy in frame alignment is a function of the hand-held repositioning between the paired shots, an aspect that I associate with the gestural abstractions which I paint.