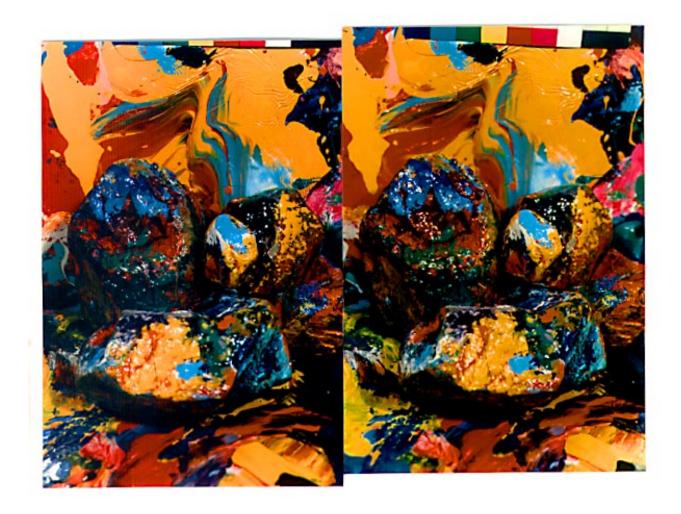

## STUDIO COLOR

In this series of stereo photos my exterior practice of collecting sticks and stones is combined with my interior practise of painting for a truly mixed media moment.

Look at each pair of images. Choose any sharply defined, conspicuous feature in the center of each frame. Slowly cross your eyes. Notice the features coming together. When they come together lock the images by super-imposing the features. Hold the locked position and notice, peripherally, three frames—one to the left, one to the right and one in the center. Concentrate on the center image and sharpen your focus and adjust it as you peruse the image and you will observe the illusion of three-dimensional space. The discrepancy in frame alignment is a function of the hand-held repositioning between the paired shots, an aspect that I associate with the gestural abstractions which I paint.

—Charles Clough, New York City, 1999