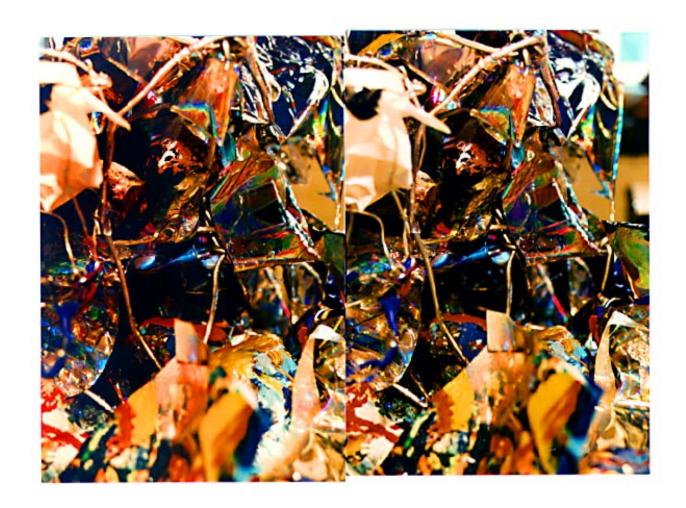

## STUDIO COLOR

In this series of stereo photos my exterior practice of collecting sticks and stones is combined with my interior practise of painting for a truly mixed media moment.

Look at each pair of images. Choose any sharply defined, conspicuous feature in the center of each frame. Slowly cross your eyes. Notice the features coming together. When they come together lock the images by super-imposing the features. Hold the locked position and notice, peripherally, three frames—one to the left, one to the right and one in the center. Concentrate on the center image and sharpen your focus and adjust it as you peruse the image and you will observe the illusion of three-dimensional space. The discrepancy in frame alignment is a function of the hand-held repositioning between the paired shots, an aspect that I associate with the gestural abstractions which I paint.