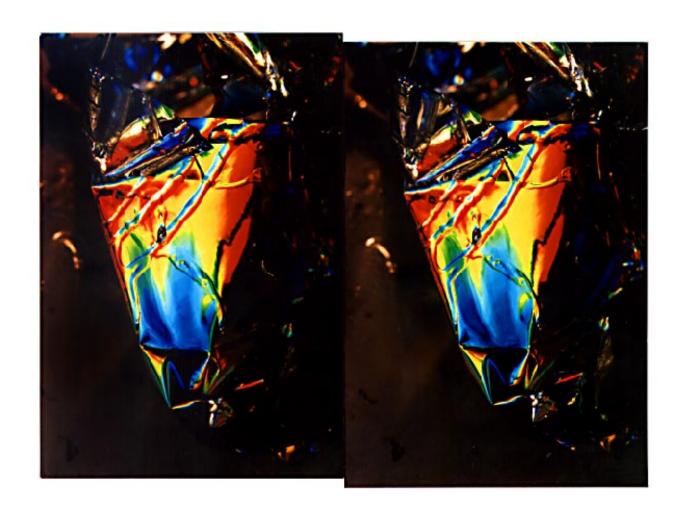

## STUDIO COLOR

In this series of stereo photos my exterior practice of collecting sticks and stones is combined with my interior practise of painting for a truly mixed media moment.

Look at each pair of images. Choose any sharply defined, conspicuous feature in the center of each frame. Slowly cross your eyes. Notice the features coming together. When they come together lock the images by super-imposing the features. Hold the locked position and notice, peripherally, three frames—one to the left, one to the right and one in the center. Concentrate on the center image and sharpen your focus and adjust it as you peruse the image and you will observe the illusion of three-dimensional space. The discrepancy in frame alignment is a function of the hand-held repositioning between the paired shots, an aspect that I associate with the gestural abstractions which I paint.

—Charles Clough, New York City, 1999