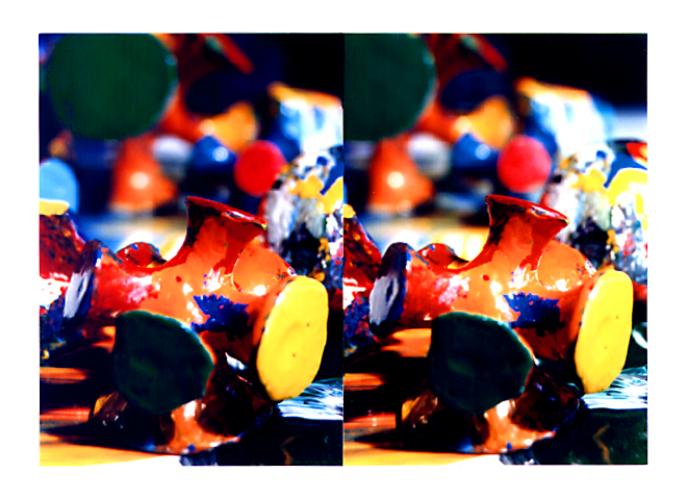

## STUDIO COLOR

In this series of stereo photos my exterior practice of collecting sticks and stones is combined with my interior practise of painting for a truly mixed media moment.

Look at each pair of images. Choose any sharply defined, conspicuous feature in the center of each frame. Slowly cross your eyes. Notice the features coming together. When they come together lock the images by super-imposing the features. Hold the locked position and notice, peripherally, three frames—one to the left, one to the right and one in the center. Concentrate on the center image and sharpen your focus and adjust it as you peruse the image and you will observe the illusion of three-dimensional space. The discrepancy in frame alignment is a function of the hand-held repositioning between the paired shots, an aspect that I associate with the gestural abstractions which I paint.

—Charles Clough, New York City, 1999