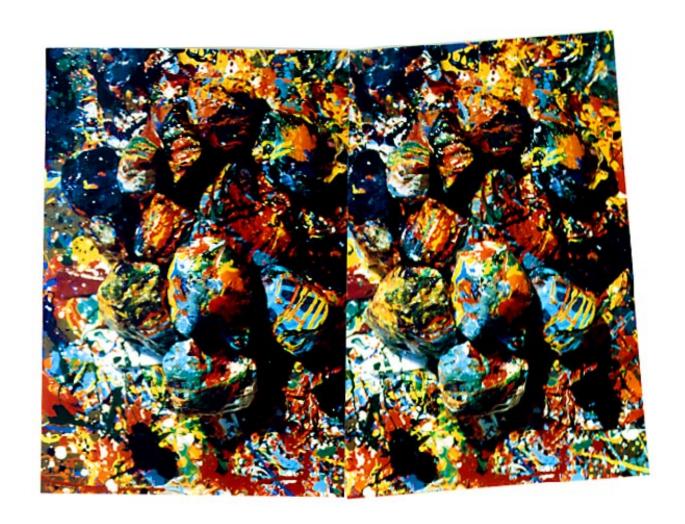

## STUDIO COLOR

In this series of stereo photos my exterior practice of collecting sticks and stones is combined with my interior practise of painting for a truly mixed media moment.

Look at each pair of images. Choose any sharply defined, conspicuous feature in the center of each frame. Slowly cross your eyes. Notice the features coming together. When they come together lock the images by super-imposing the features. Hold the locked position and notice, peripherally, three frames—one to the left, one to the right and one in the center. Concentrate on the center image and sharpen your focus and adjust it as you peruse the image and you will observe the illusion of three-dimensional space. The discrepancy in frame alignment is a function of the hand-held repositioning between the paired shots, an aspect that I associate with the gestural abstractions which I paint.

—Charles Clough, New York City, 1999