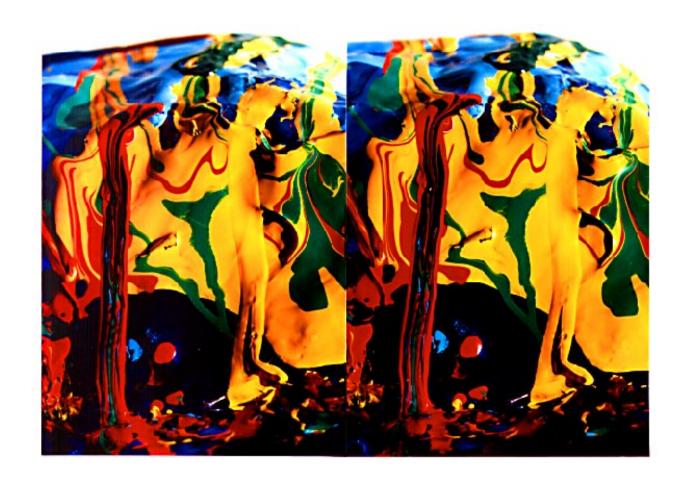

## STUDIO COLOR

In this series of stereo photos my exterior practice of collecting sticks and stones is combined with my interior practise of painting for a truly mixed media moment.

Look at each pair of images. Choose any sharply defined, conspicuous feature in the center of each frame. Slowly cross your eyes. Notice the features coming together. When they come together lock the images by super-imposing the features. Hold the locked position and notice, peripherally, three frames—one to the left, one to the right and one in the center. Concentrate on the center image and sharpen your focus and adjust it as you peruse the image and you will observe the illusion of three-dimensional space. The discrepancy in frame alignment is a function of the hand-held repositioning between the paired shots, an aspect that I associate with the gestural abstractions which I paint.