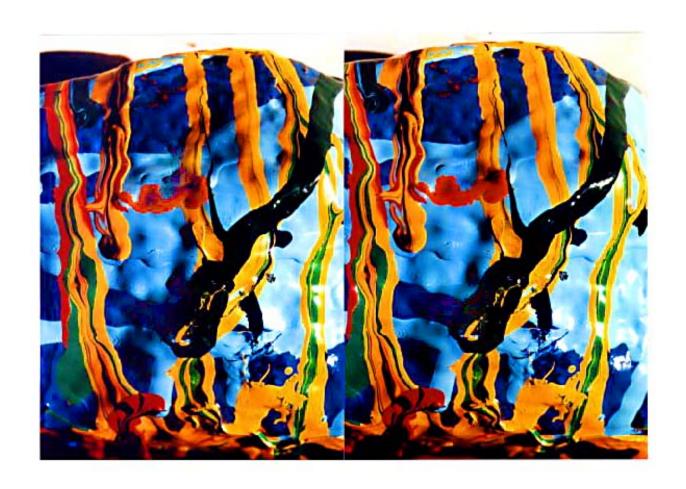

## STUDIO COLOR

In this series of stereo photos my exterior practice of collecting sticks and stones is combined with my interior practise of painting for a truly mixed media moment.

Look at each pair of images. Choose any sharply defined, conspicuous feature in the center of each frame. Slowly cross your eyes. Notice the features coming together. When they come together lock the images by super-imposing the features. Hold the locked position and notice, peripherally, three frames—one to the left, one to the right and one in the center. Concentrate on the center image and sharpen your focus and adjust it as you peruse the image and you will observe the illusion of three-dimensional space. The discrepancy in frame alignment is a function of the hand-held repositioning between the paired shots, an aspect that I associate with the gestural abstractions which I paint.

—Charles Clough, New York City, 1999