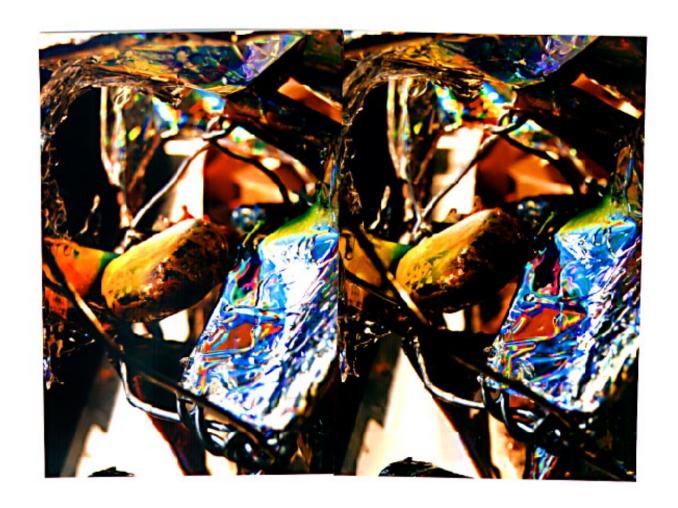

## STUDIO COLOR

In this series of stereo photos my exterior practice of collecting sticks and stones is combined with my interior practise of painting for a truly mixed media moment.

Look at each pair of images. Choose any sharply defined, conspicuous feature in the center of each frame. Slowly cross your eyes. Notice the features coming together. When they come together lock the images by super-imposing the features. Hold the locked position and notice, peripherally, three frames—one to the left, one to the right and one in the center. Concentrate on the center image and sharpen your focus and adjust it as you peruse the image and you will observe the illusion of three-dimensional space. The discrepancy in frame alignment is a function of the hand-held repositioning between the paired shots, an aspect that I associate with the gestural abstractions which I paint.