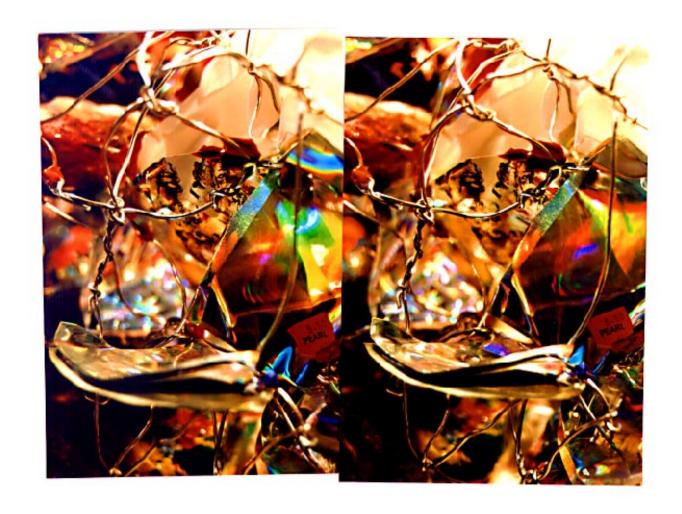

## STUDIO COLOR

In this series of stereo photos my exterior practice of collecting sticks and stones is combined with my interior practise of painting for a truly mixed media moment.

Look at each pair of images. Choose any sharply defined, conspicuous feature in the center of each frame. Slowly cross your eyes. Notice the features coming together. When they come together lock the images by super-imposing the features. Hold the locked position and notice, peripherally, three frames—one to the left, one to the right and one in the center. Concentrate on the center image and sharpen your focus and adjust it as you peruse the image and you will observe the illusion of three-dimensional space. The discrepancy in frame alignment is a function of the hand-held repositioning between the paired shots, an aspect that I associate with the gestural abstractions which I paint.