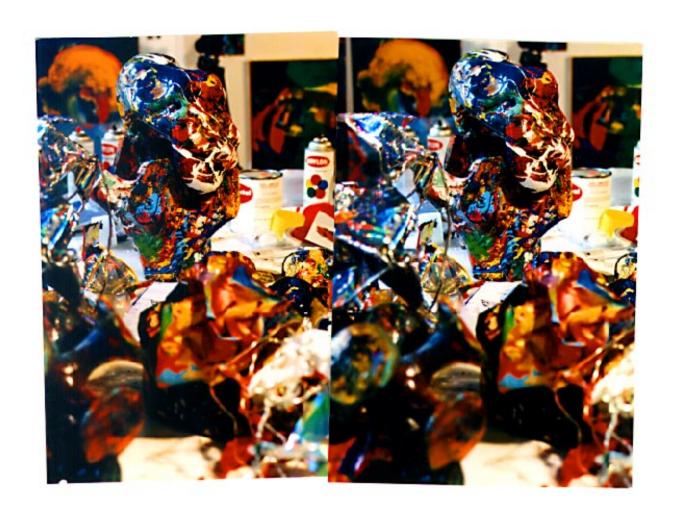

## STUDIO COLOR

In this series of stereo photos my exterior practice of collecting sticks and stones is combined with my interior practise of painting for a truly mixed media moment.

Look at each pair of images. Choose any sharply defined, conspicuous feature in the center of each frame. Slowly cross your eyes. Notice the features coming together. When they come together lock the images by super-imposing the features. Hold the locked position and notice, peripherally, three frames—one to the left, one to the right and one in the center. Concentrate on the center image and sharpen your focus and adjust it as you peruse the image and you will observe the illusion of three-dimensional space. The discrepancy in frame alignment is a function of the hand-held repositioning between the paired shots, an aspect that I associate with the gestural abstractions which I paint.

—Charles Clough, New York City, 1999