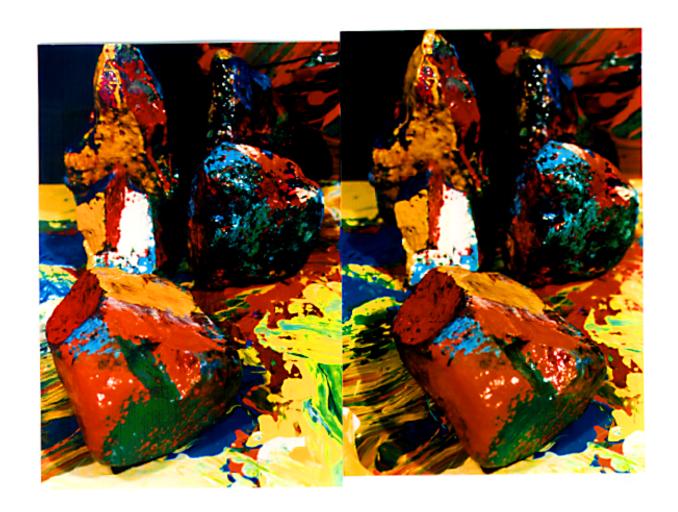

## STUDIO COLOR

In this series of stereo photos my exterior practice of collecting sticks and stones is combined with my interior practise of painting for a truly mixed media moment.

Look at each pair of images. Choose any sharply defined, conspicuous feature in the center of each frame. Slowly cross your eyes. Notice the features coming together. When they come together lock the images by super-imposing the features. Hold the locked position and notice, peripherally, three frames—one to the left, one to the right and one in the center. Concentrate on the center image and sharpen your focus and adjust it as you peruse the image and you will observe the illusion of three-dimensional space. The discrepancy in frame alignment is a function of the hand-held repositioning between the paired shots, an aspect that I associate with the gestural abstractions which I paint.

—Charles Clough, New York City, 1999