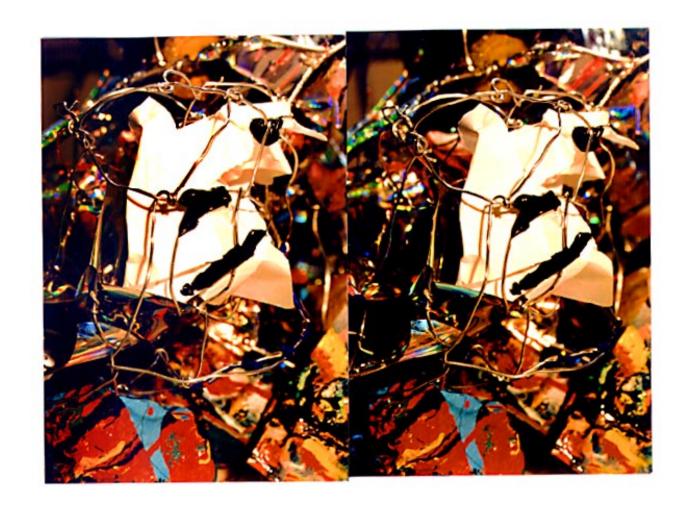

## STUDIO COLOR

In this series of stereo photos my exterior practice of collecting sticks and stones is combined with my interior practise of painting for a truly mixed media moment.

Look at each pair of images. Choose any sharply defined, conspicuous feature in the center of each frame. Slowly cross your eyes. Notice the features coming together. When they come together lock the images by super-imposing the features. Hold the locked position and notice, peripherally, three frames—one to the left, one to the right and one in the center. Concentrate on the center image and sharpen your focus and adjust it as you peruse the image and you will observe the illusion of three-dimensional space. The discrepancy in frame alignment is a function of the hand-held repositioning between the paired shots, an aspect that I associate with the gestural abstractions which I paint.