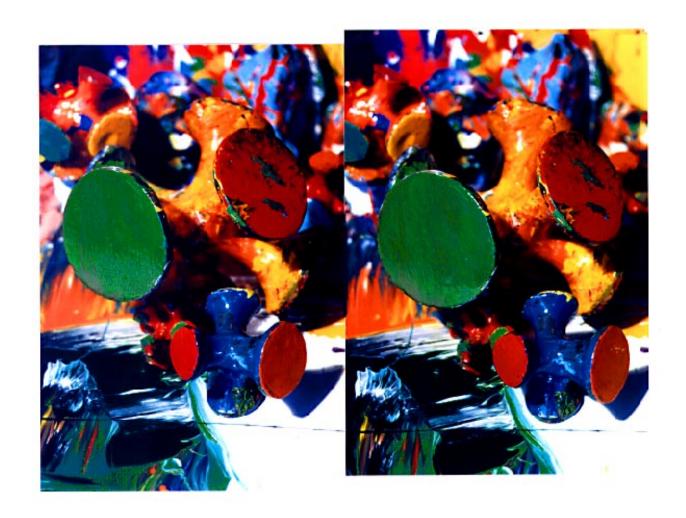

## STUDIO COLOR

In this series of stereo photos my exterior practice of collecting sticks and stones is combined with my interior practise of painting for a truly mixed media moment.

Look at each pair of images. Choose any sharply defined, conspicuous feature in the center of each frame. Slowly cross your eyes. Notice the features coming together. When they come together lock the images by super-imposing the features. Hold the locked position and notice, peripherally, three frames—one to the left, one to the right and one in the center. Concentrate on the center image and sharpen your focus and adjust it as you peruse the image and you will observe the illusion of three-dimensional space. The discrepancy in frame alignment is a function of the hand-held repositioning between the paired shots, an aspect that I associate with the gestural abstractions which I paint.

—Charles Clough, New York City, 1999