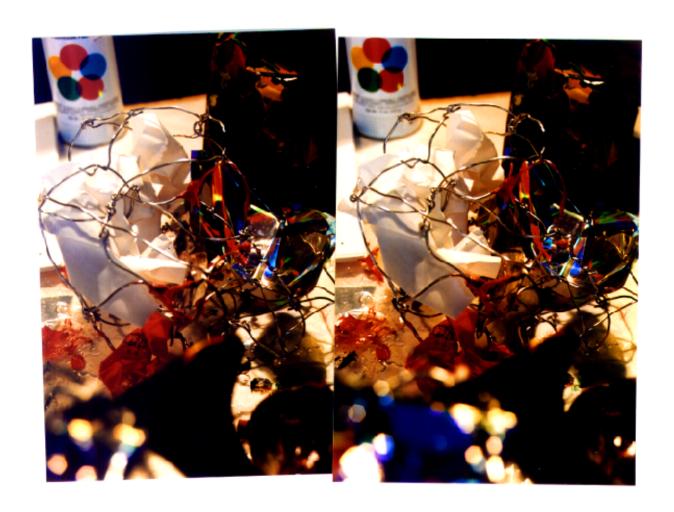

## STUDIO COLOR

In this series of stereo photos my exterior practice of collecting sticks and stones is combined with my interior practise of painting for a truly mixed media moment.

Look at each pair of images. Choose any sharply defined, conspicuous feature in the center of each frame. Slowly cross your eyes. Notice the features coming together. When they come together lock the images by super-imposing the features. Hold the locked position and notice, peripherally, three frames—one to the left, one to the right and one in the center. Concentrate on the center image and sharpen your focus and adjust it as you peruse the image and you will observe the illusion of three-dimensional space. The discrepancy in frame alignment is a function of the hand-held repositioning between the paired shots, an aspect that I associate with the gestural abstractions which I paint.