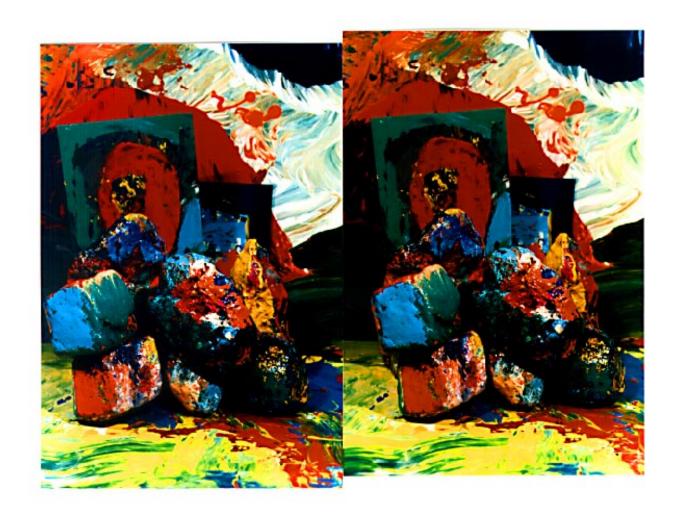

## STUDIO COLOR

In this series of stereo photos my exterior practice of collecting sticks and stones is combined with my interior practise of painting for a truly mixed media moment.

Look at each pair of images. Choose any sharply defined, conspicuous feature in the center of each frame. Slowly cross your eyes. Notice the features coming together. When they come together lock the images by super-imposing the features. Hold the locked position and notice, peripherally, three frames—one to the left, one to the right and one in the center. Concentrate on the center image and sharpen your focus and adjust it as you peruse the image and you will observe the illusion of three-dimensional space. The discrepancy in frame alignment is a function of the hand-held repositioning between the paired shots, an aspect that I associate with the gestural abstractions which I paint.