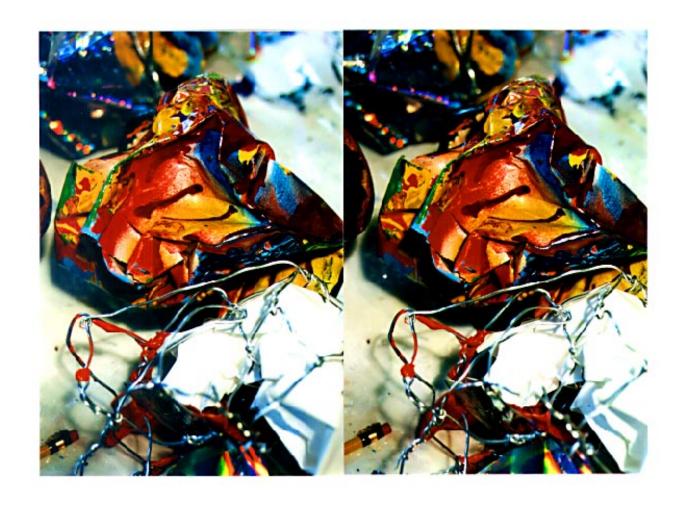

## STUDIO COLOR

In this series of stereo photos my exterior practice of collecting sticks and stones is combined with my interior practise of painting for a truly mixed media moment.

Look at each pair of images. Choose any sharply defined, conspicuous feature in the center of each frame. Slowly cross your eyes. Notice the features coming together. When they come together lock the images by super-imposing the features. Hold the locked position and notice, peripherally, three frames—one to the left, one to the right and one in the center. Concentrate on the center image and sharpen your focus and adjust it as you peruse the image and you will observe the illusion of three-dimensional space. The discrepancy in frame alignment is a function of the hand-held repositioning between the paired shots, an aspect that I associate with the gestural abstractions which I paint.