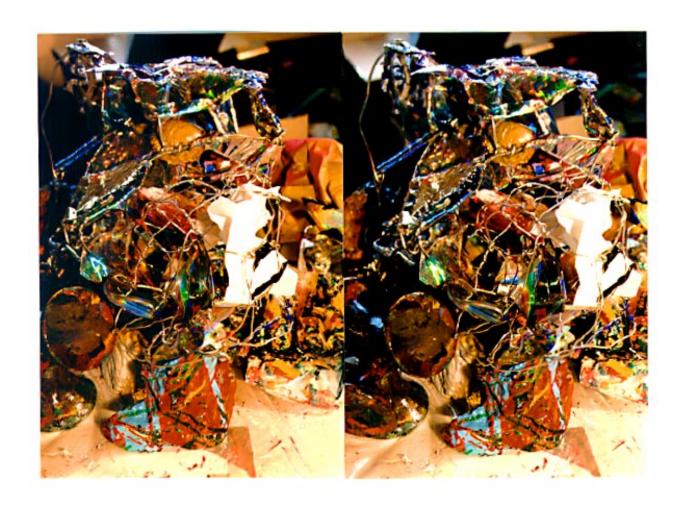

## STUDIO COLOR

In this series of stereo photos my exterior practice of collecting sticks and stones is combined with my interior practise of painting for a truly mixed media moment.

Look at each pair of images. Choose any sharply defined, conspicuous feature in the center of each frame. Slowly cross your eyes. Notice the features coming together. When they come together lock the images by super-imposing the features. Hold the locked position and notice, peripherally, three frames—one to the left, one to the right and one in the center. Concentrate on the center image and sharpen your focus and adjust it as you peruse the image and you will observe the illusion of three-dimensional space. The discrepancy in frame alignment is a function of the hand-held repositioning between the paired shots, an aspect that I associate with the gestural abstractions which I paint.