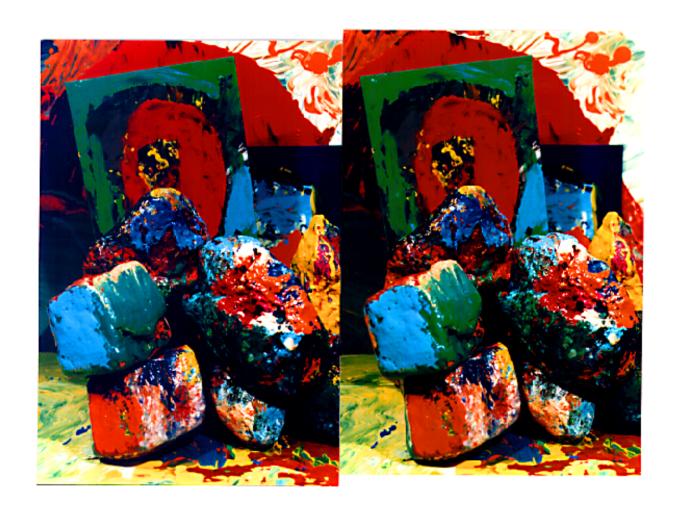

## STUDIO COLOR

In this series of stereo photos my exterior practice of collecting sticks and stones is combined with my interior practise of painting for a truly mixed media moment.

Look at each pair of images. Choose any sharply defined, conspicuous feature in the center of each frame. Slowly cross your eyes. Notice the features coming together. When they come together lock the images by super-imposing the features. Hold the locked position and notice, peripherally, three frames—one to the left, one to the right and one in the center. Concentrate on the center image and sharpen your focus and adjust it as you peruse the image and you will observe the illusion of three-dimensional space. The discrepancy in frame alignment is a function of the hand-held repositioning between the paired shots, an aspect that I associate with the gestural abstractions which I paint.