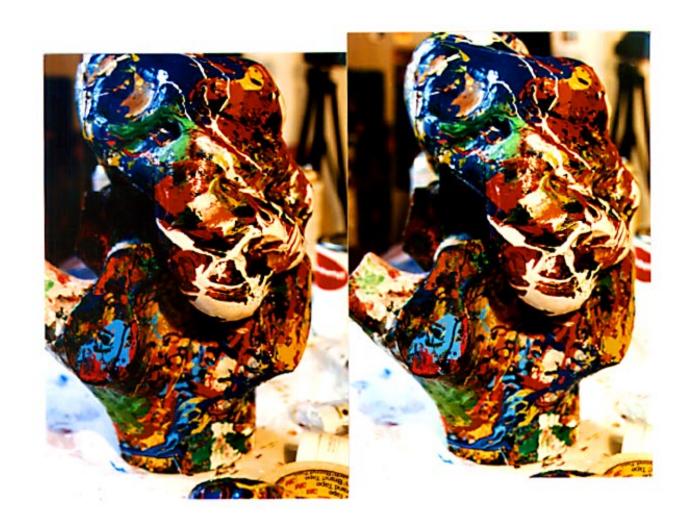

## STUDIO COLOR

In this series of stereo photos my exterior practice of collecting sticks and stones is combined with my interior practise of painting for a truly mixed media moment.

Look at each pair of images. Choose any sharply defined, conspicuous feature in the center of each frame. Slowly cross your eyes. Notice the features coming together. When they come together lock the images by super-imposing the features. Hold the locked position and notice, peripherally, three frames—one to the left, one to the right and one in the center. Concentrate on the center image and sharpen your focus and adjust it as you peruse the image and you will observe the illusion of three-dimensional space. The discrepancy in frame alignment is a function of the hand-held repositioning between the paired shots, an aspect that I associate with the gestural abstractions which I paint.

—Charles Clough, New York City, 1999